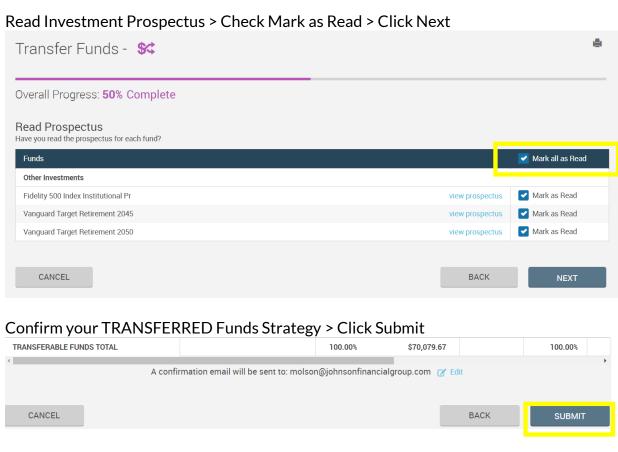

## Follow the Instructions to Transfer Money Between Selected Investments

AND Make Sure the Right Column = 100% > Click Next

You will receive a GREEN Confirmation Code

All changes require time to appear online and will be processed as soon as administratively feasible in accordance with your plan provisions. Read Summary Plan Description (located in Forms) for more information