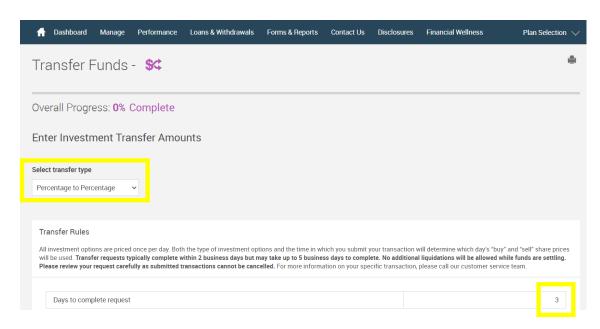

## How to Move Money Between Investments (online)

Log-in to your account at <a href="https://participant.johnsonfinancialgroup.com">https://participant.johnsonfinancialgroup.com</a>

From the Transfer Funds Page > Select the transfer type (dollar to dollar or percentage to percentage). Please note the number of days to process the request.