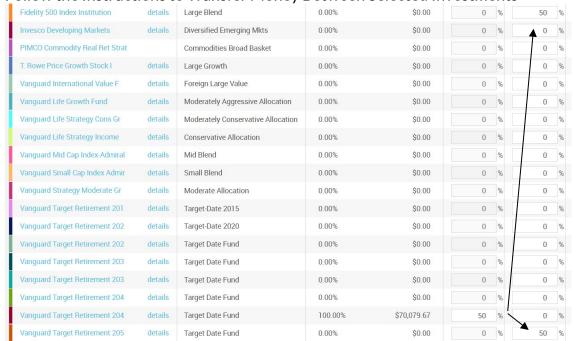

## Follow the Instructions to Transfer Money Between Selected Investments

AND Make Sure the Right Column = 100% > Click Next

You will receive a GREEN Confirmation Code

All changes require time to appear online and will be processed as soon as administratively feasible in accordance with your plan provisions. Read Summary Plan Description (located in Forms) for more information