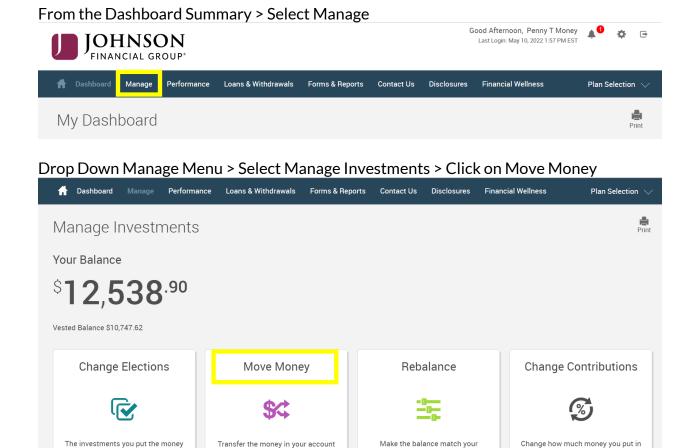

## How to Move Money Between Investments (online)

Log-in to your account at <a href="https://participant.johnsonfinancialgroup.com">https://participant.johnsonfinancialgroup.com</a>

From the Transfer Funds Page > Select the transfer type (dollar to dollar or percentage to percentage). Please note the number of days to process the request.