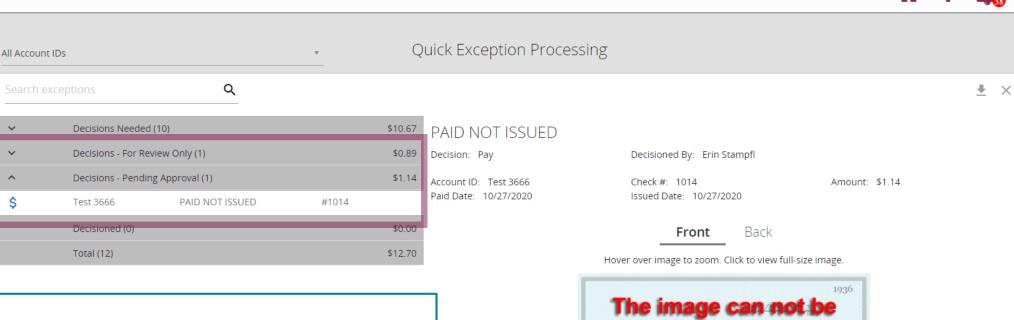

System Reports

Transaction Filters / Blocks Issued Check Processing Log

If you have any exception decisions to approve, you will see a category labeled **Decisions** -Pending Approval. Click on Decisions -Pending Approval and select the exception decision(s) found in that category. Review the exception and decision. Then, select Approve or **Deny**. If you select Deny, the exception will be returned to the Decisions Needed category.

If you see a category labeled **Decisions – For Review Only** those are decisions that you are not entitled to approve.

Deny

Approve