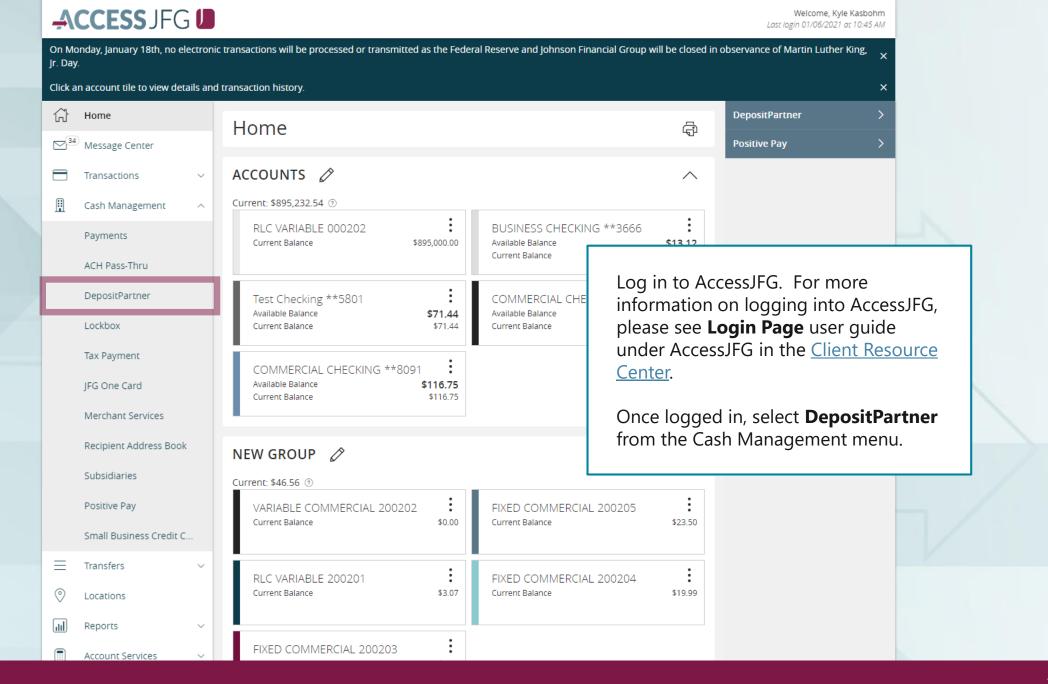

## Logging into DepositPartner

DepositPartner is accessible through AccessJFG.
All DepositPartner users must also be AccessJFG users.

| Secure Authentication     |  |  |
|---------------------------|--|--|
| Loading user, please wait |  |  |
| Loading dect, picase wait |  |  |
|                           |  |  |
|                           |  |  |

Copyright © 2015-2019 FIS. All Rights Reserved. LR8 .120.2020.2

A new browser tab or window will open. You will see the Secure Authentication page as your DepositPartner profile loads.

If your profile doesn't load, please contact Treasury Management Support at <a href="mailto:tmsupport@johnsonfinancialgroup.com">tmsupport@johnsonfinancialgroup.com</a> for assistance.

### **Deposits**

Main

Main

\$0.09

\$0.01

Once DepositPartner has loaded, you can continue with your tasks. See the DepositPartner User Guides in the <u>Client Resource Center</u> for guides for specific tasks in DepositPartner.