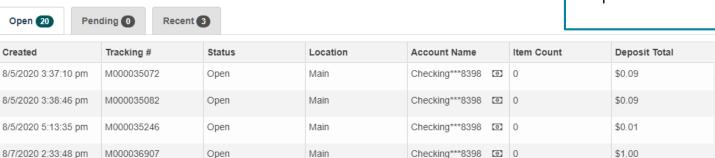

Open

Open

Thank you!

8/10/2020 9:03:36 am M000037407

8/10/2020 9:13:54 am M000037410

### **Deposits**

Main

Main

\$0.09

\$0.01

Once DepositPartner has loaded, you can continue with your tasks. See the DepositPartner User Guides in the <u>Client Resource Center</u> for guides for specific tasks in DepositPartner.

Checking\*\*\*8398 1 0

Checking\*\*\*8398 1 0