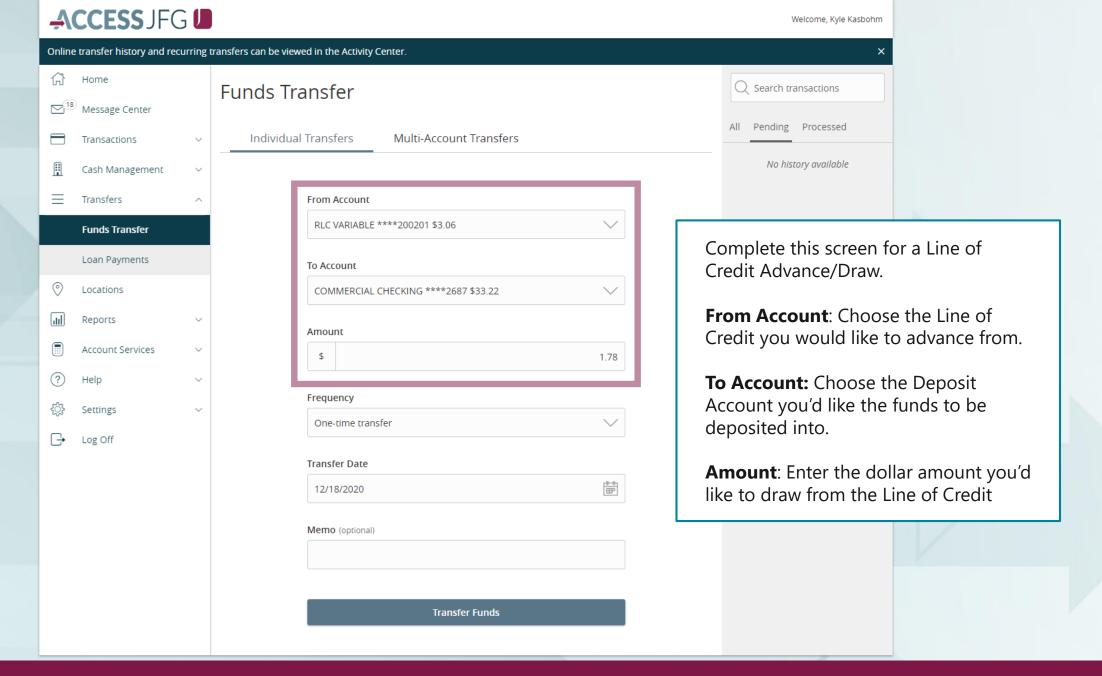

## Line of Credit Advances/Draws









## Additional Resources and Support

- For additional resources, including "how-to" guides, please visit our online Client Resources page at:
  - » <a href="https://www.johnsonfinancialgroup.com/client-resources">https://www.johnsonfinancialgroup.com/client-resources</a>
- If further support is needed, please call our Treasury Management Support Center at 888.769.3796 or by email at <a href="mailto:tmsupport@johnsonfinancialgroup.com">tmsupport@johnsonfinancialgroup.com</a>.



JohnsonFinancialGroup.com

Banking. Wealth. Insurance.