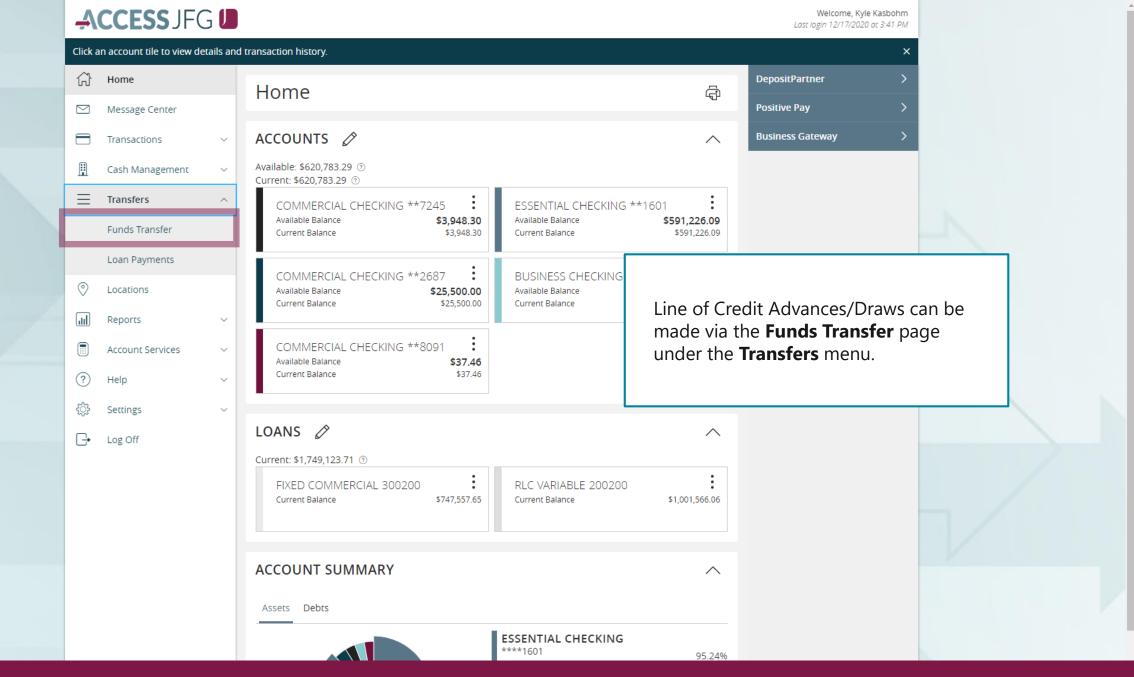

## Line of Credit Advances/Draws









## Additional Resources and Support

- For additional resources, including "how-to" guides, please visit our online Client Resources page at:
  - » <a href="https://www.johnsonfinancialgroup.com/client-resources">https://www.johnsonfinancialgroup.com/client-resources</a>
- If further support is needed, please call our Treasury Management Support Center at 888.769.3796 or by email at <a href="mailto:tmsupport@johnsonfinancialgroup.com">tmsupport@johnsonfinancialgroup.com</a>.



JohnsonFinancialGroup.com

Banking. Wealth. Insurance.