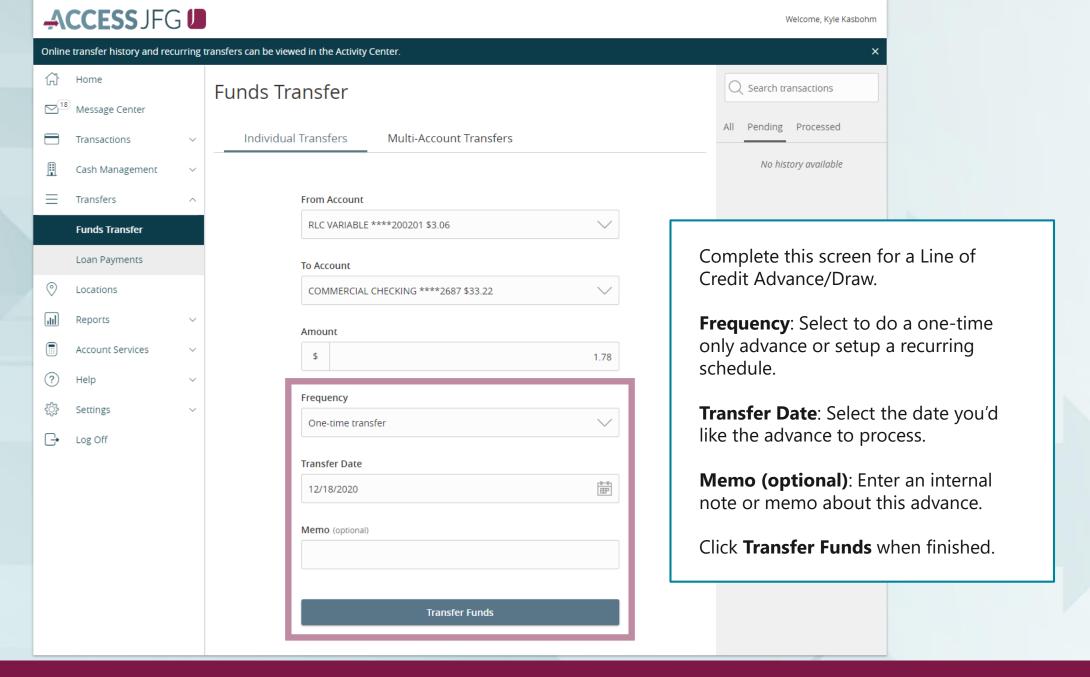

## Line of Credit Advances/Draws









## Additional Resources and Support

- For additional resources, including "how-to" guides, please visit our online Client Resources page at:
  - » <a href="https://www.johnsonfinancialgroup.com/client-resources">https://www.johnsonfinancialgroup.com/client-resources</a>
- If further support is needed, please call our Treasury Management Support Center at 888.769.3796 or by email at <a href="mailto:tmsupport@johnsonfinancialgroup.com">tmsupport@johnsonfinancialgroup.com</a>.



JohnsonFinancialGroup.com

Banking. Wealth. Insurance.