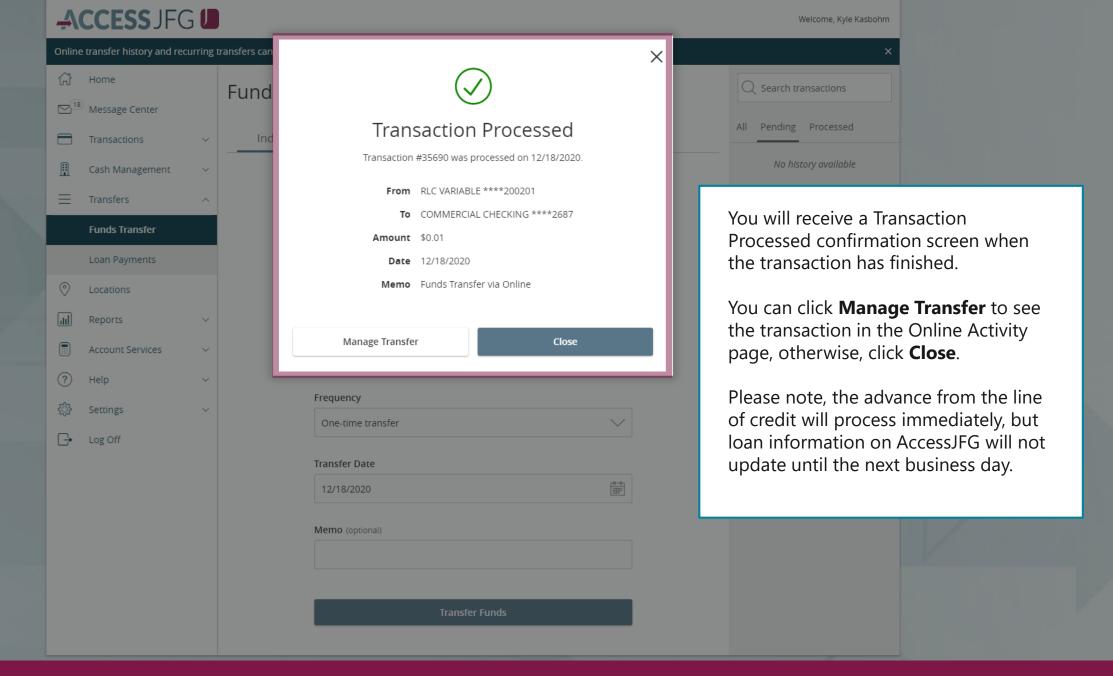

## Line of Credit Advances/Draws









## Additional Resources and Support

- For additional resources, including "how-to" guides, please visit our online Client Resources page at:
  - » <a href="https://www.johnsonfinancialgroup.com/client-resources">https://www.johnsonfinancialgroup.com/client-resources</a>
- If further support is needed, please call our Treasury Management Support Center at 888.769.3796 or by email at <a href="mailto:tmsupport@johnsonfinancialgroup.com">tmsupport@johnsonfinancialgroup.com</a>.



JohnsonFinancialGroup.com

Banking. Wealth. Insurance.