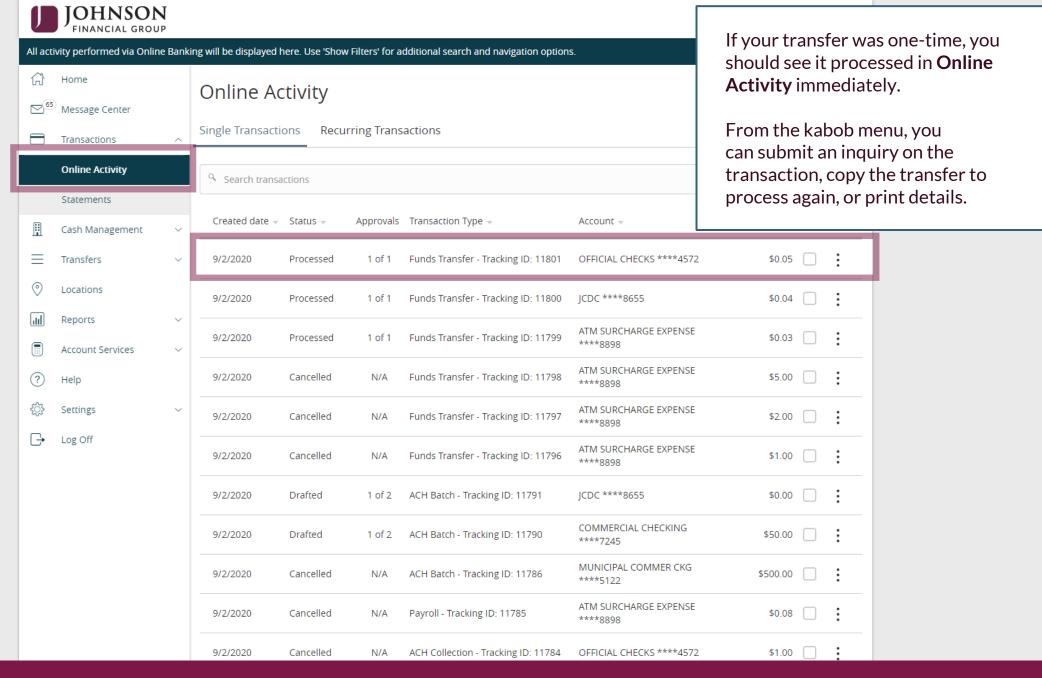

## **Transferring Funds**

Please note: Transfers completed after 10:00 PM CT will be posted for the next business day.

transaction.