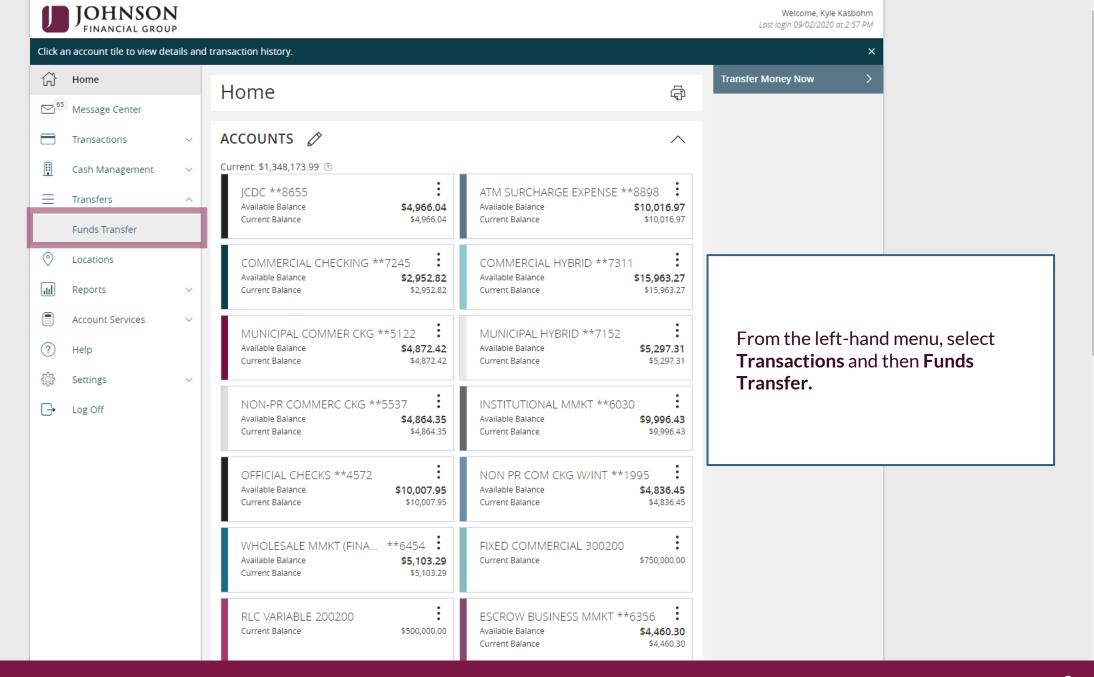

## **Transferring Funds**

Please note: Transfers completed after 10:00 PM CT will be posted for the next business day.

transaction.