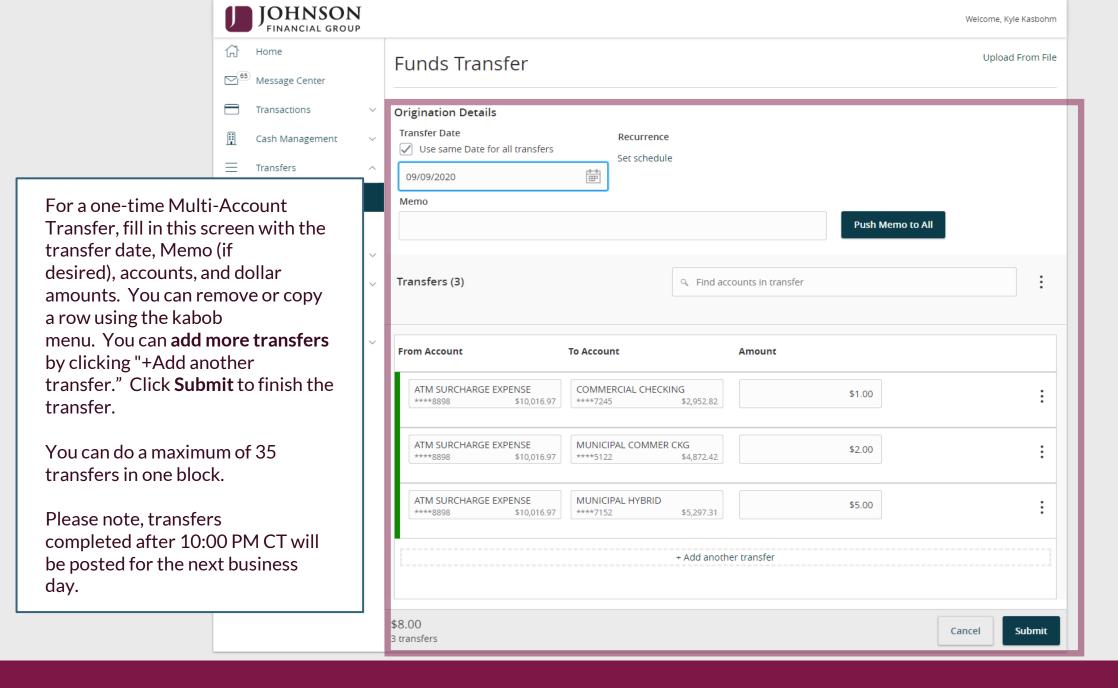

## **Transferring Funds**

Please note: Transfers completed after 10:00 PM CT will be posted for the next business day.

transaction.