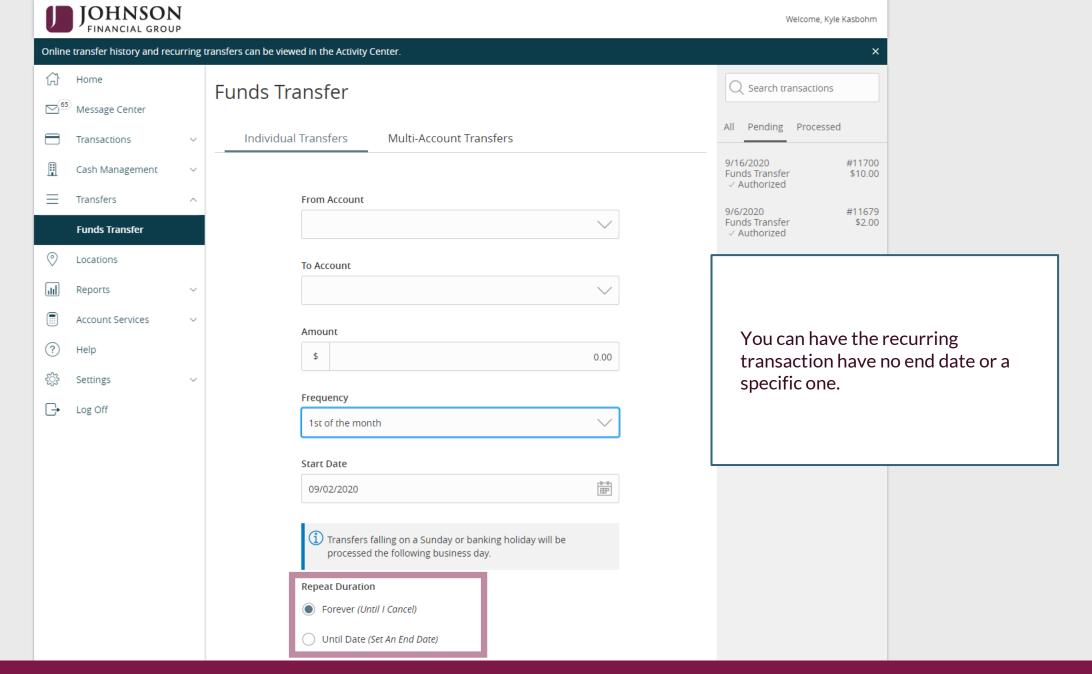

## **Transferring Funds**

Please note: Transfers completed after 10:00 PM CT will be posted for the next business day.

transaction.