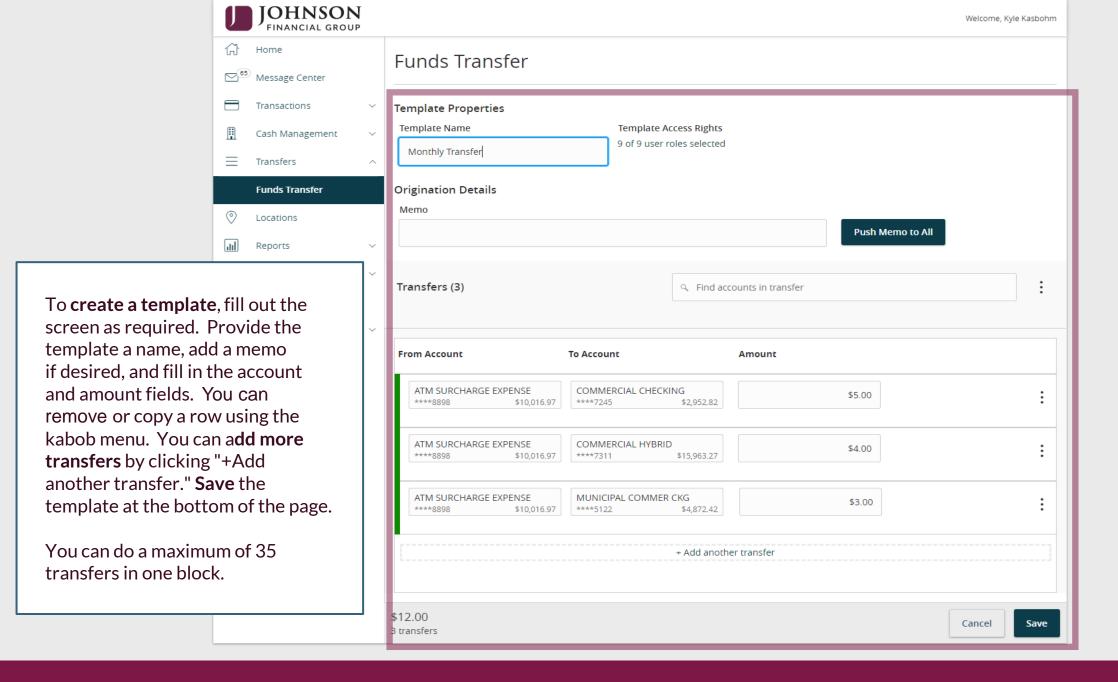

## **Transferring Funds**

Please note: Transfers completed after 10:00 PM CT will be posted for the next business day.

transaction.