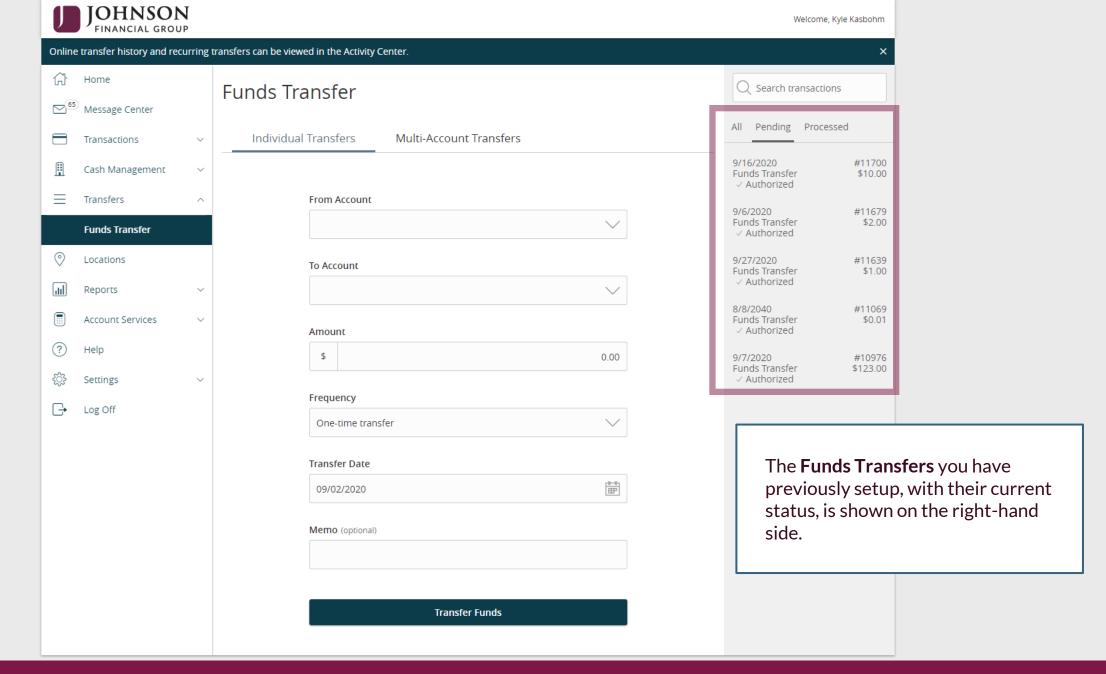

## **Transferring Funds**

Please note: Transfers completed after 10:00 PM CT will be posted for the next business day.

transaction.