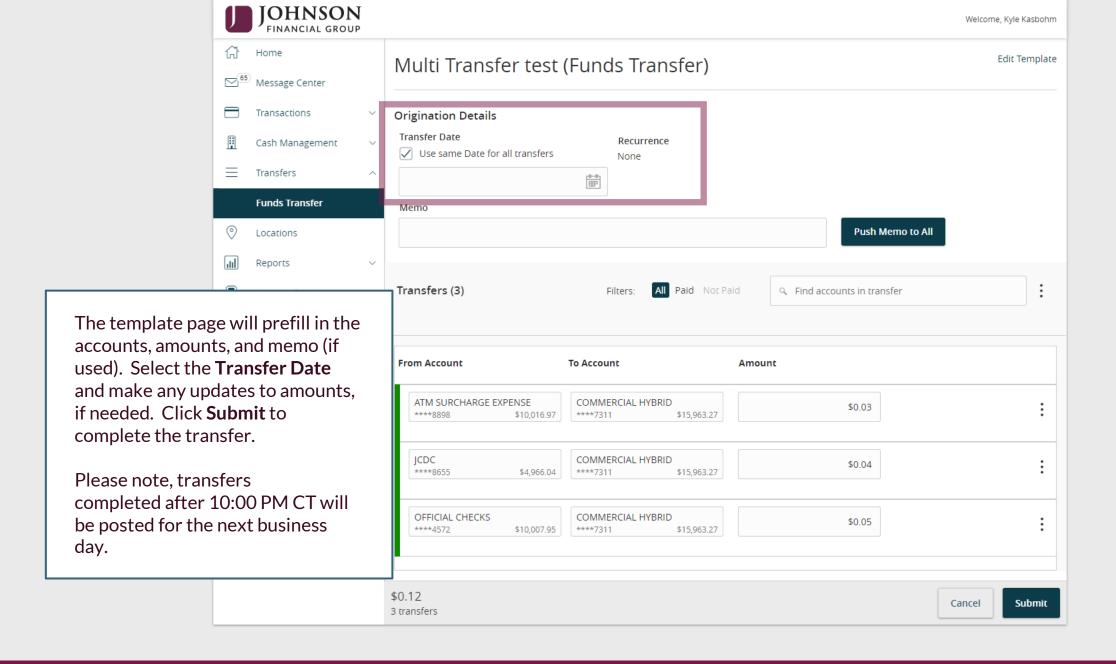

## **Transferring Funds**

Please note: Transfers completed after 10:00 PM CT will be posted for the next business day.

transaction.