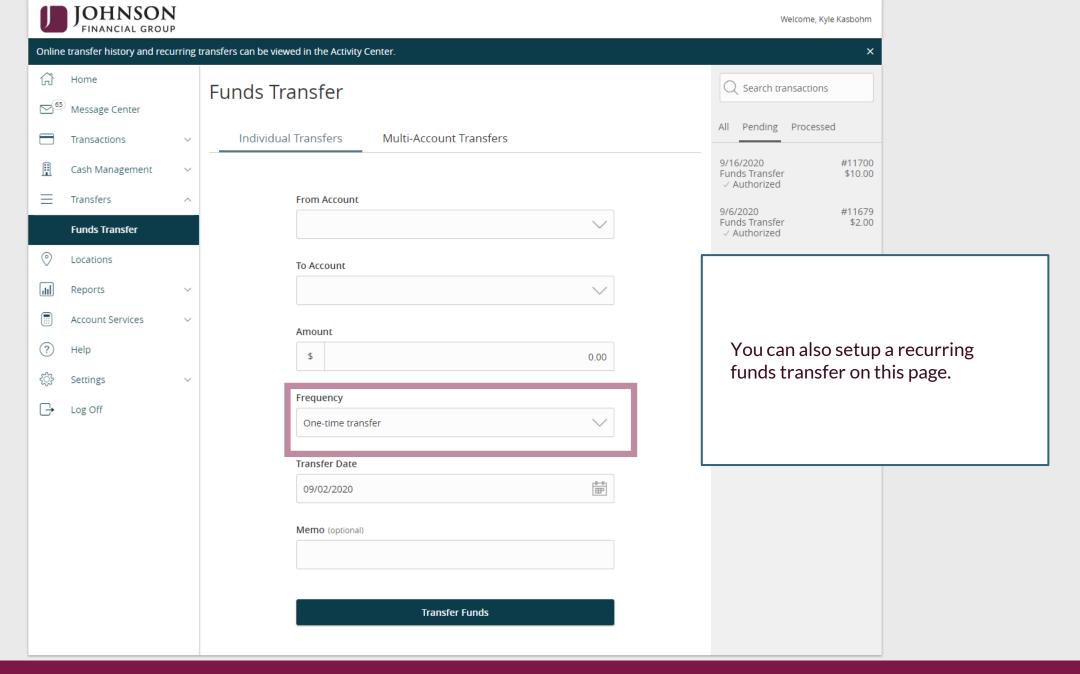

## **Transferring Funds**

Please note: Transfers completed after 10:00 PM CT will be posted for the next business day.

transaction.