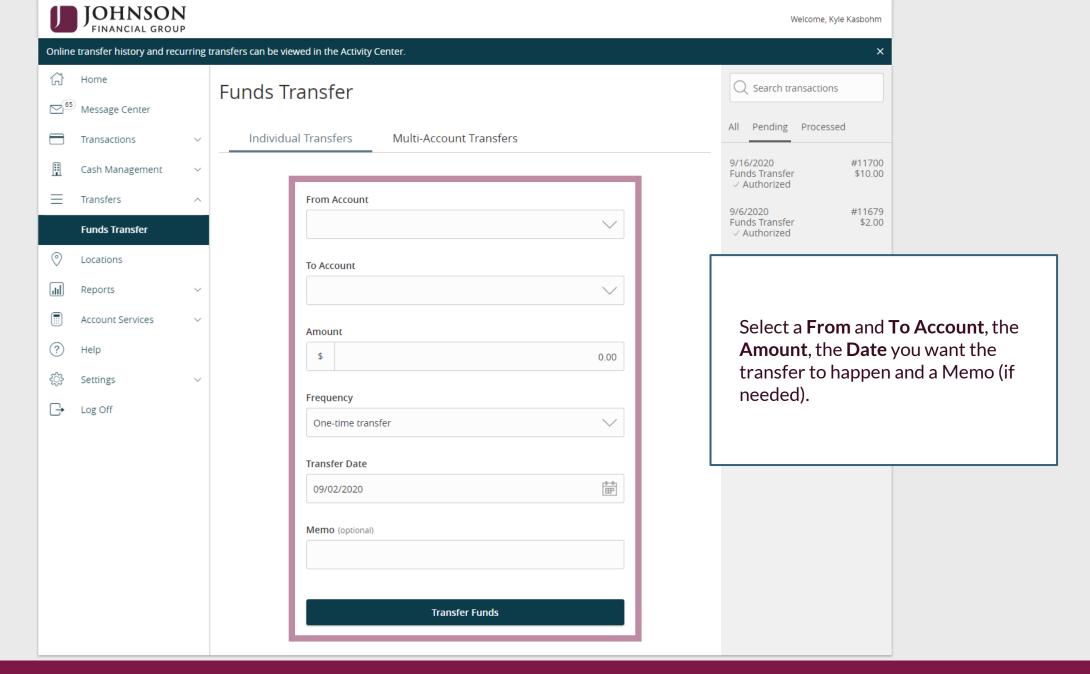

## **Transferring Funds**

Please note: Transfers completed after 10:00 PM CT will be posted for the next business day.

transaction.