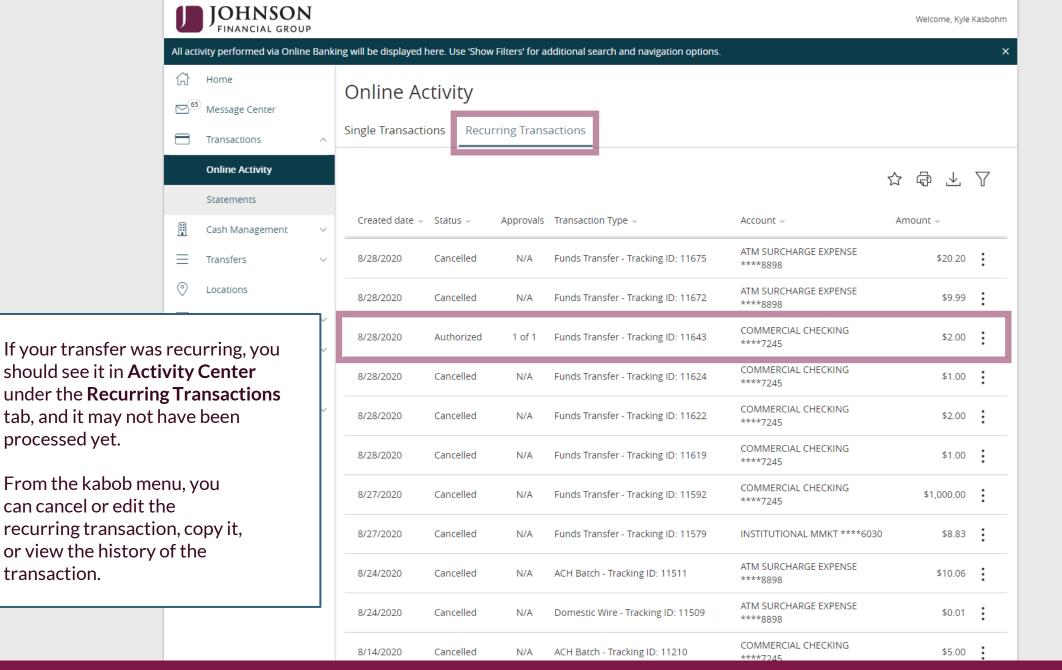

## **Transferring Funds**

Please note: Transfers completed after 10:00 PM CT will be posted for the next business day.

transaction.