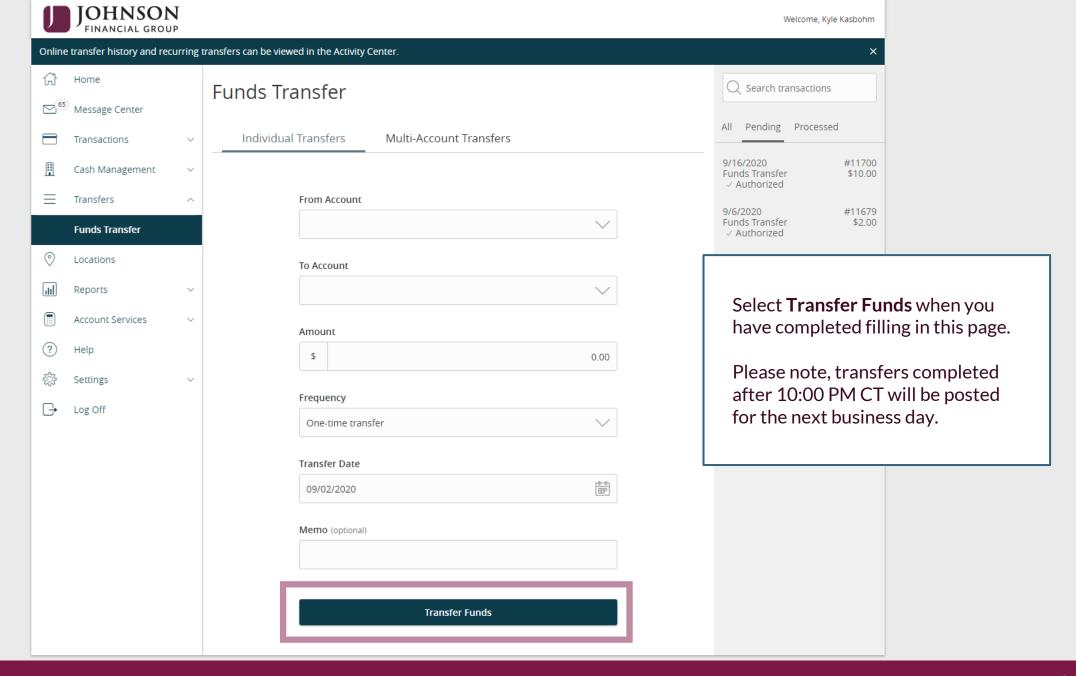

## **Transferring Funds**

Please note: Transfers completed after 10:00 PM CT will be posted for the next business day.

transaction.