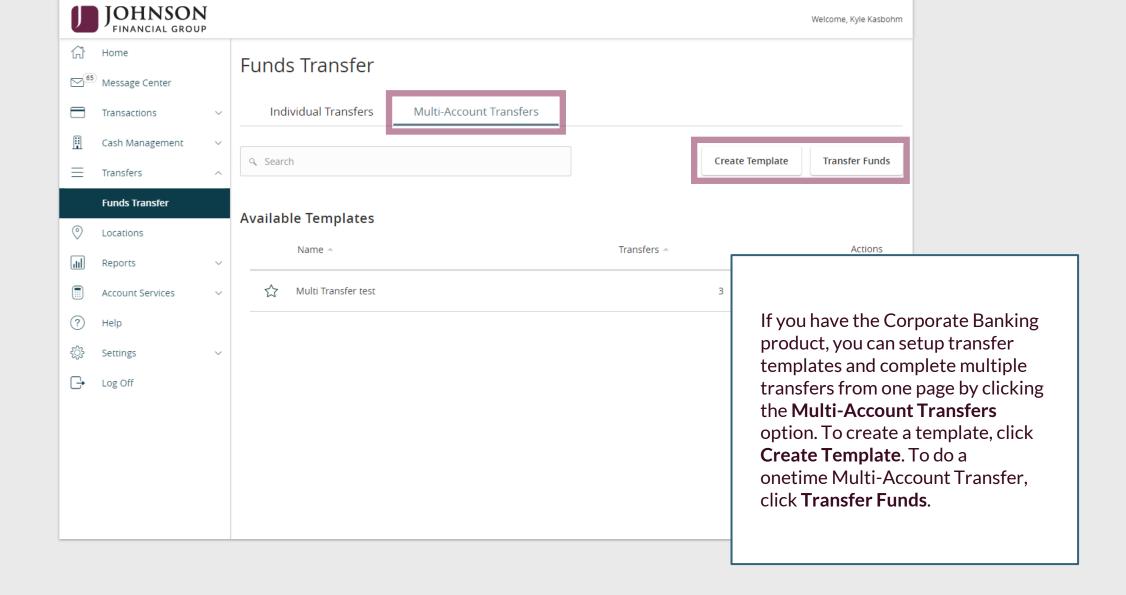

## **Transferring Funds**

Please note: Transfers completed after 10:00 PM CT will be posted for the next business day.

transaction.