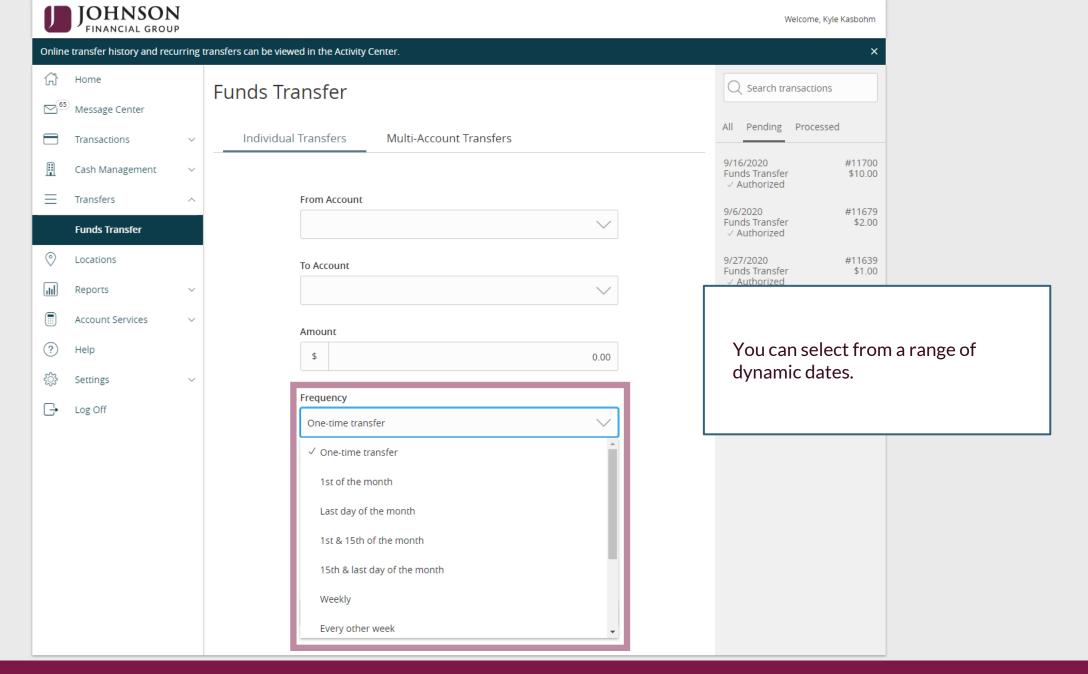

## **Transferring Funds**

Please note: Transfers completed after 10:00 PM CT will be posted for the next business day.

transaction.