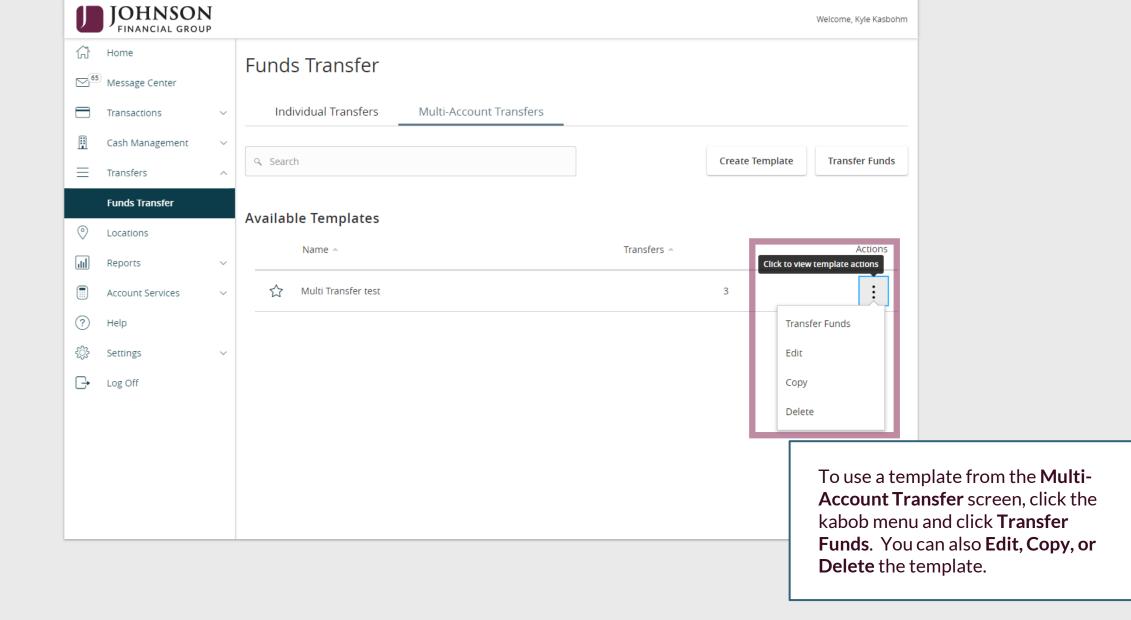

## **Transferring Funds**

Please note: Transfers completed after 10:00 PM CT will be posted for the next business day.

transaction.