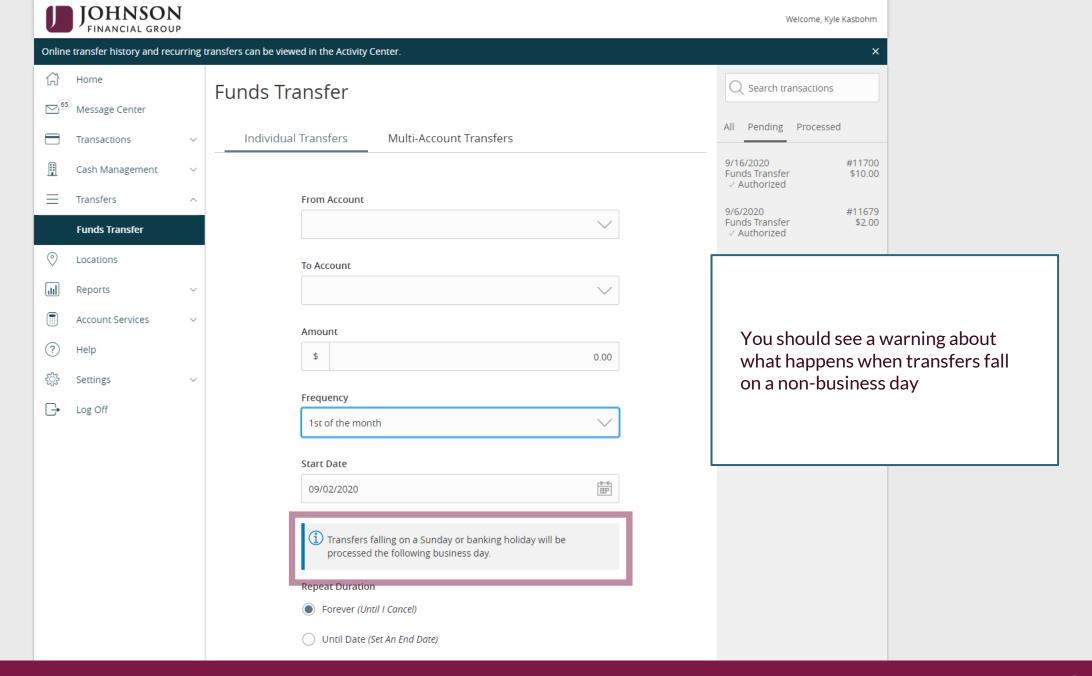

## **Transferring Funds**

Please note: Transfers completed after 10:00 PM CT will be posted for the next business day.

transaction.