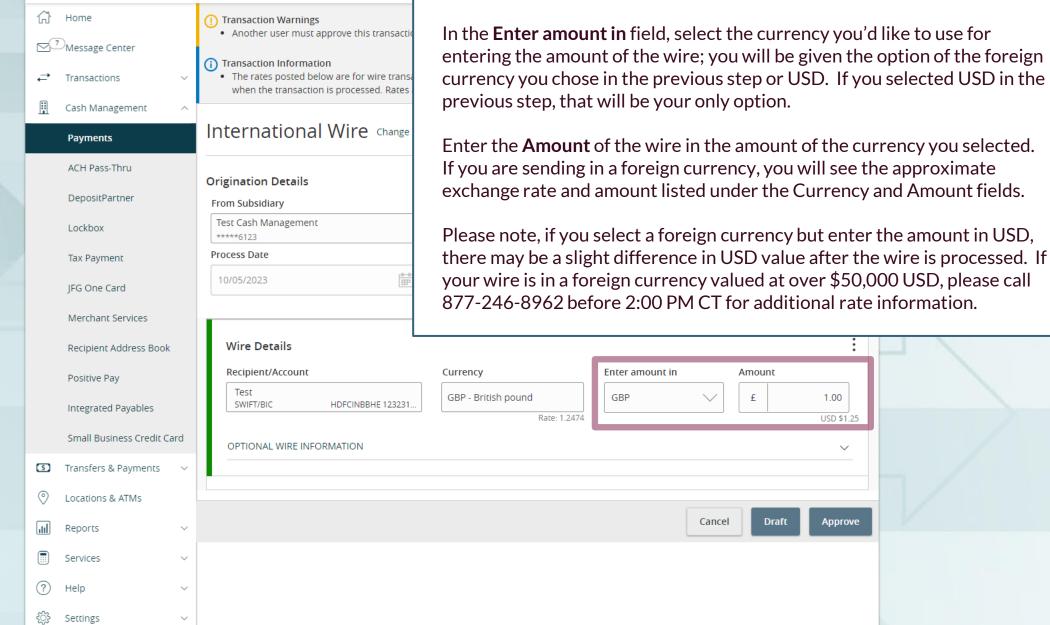

#### International Wire Change Type

| From Subsidiary                   | Account                          |                 |        |
|-----------------------------------|----------------------------------|-----------------|--------|
| Test Cash Management              | COMMERCIAL CKG W/INT<br>****5801 | \$5.28          |        |
| Process Date                      | Some transactions contain        |                 |        |
| 06/20/2025                        | currencies and cannot be full    | iture dated.    |        |
| Wire Details                      |                                  |                 |        |
| Recipient/Account                 | Currency                         | Enter amount in | Amount |
| Test<br>SWIFT/BIC HDFCINBBHE 1232 | GBP - British pound<br>Rate: 1.3 | GBP V           | £ 1.00 |
| (                                 | hate. 1.5                        | 673             | USD \$ |
| OPTIONAL WIRE INFORMATION         |                                  |                 | ^      |
| Message to Beneficiary 🛛          |                                  |                 |        |
|                                   |                                  |                 |        |
|                                   |                                  |                 |        |
| Description ②                     |                                  |                 |        |
|                                   |                                  |                 |        |
|                                   |                                  |                 |        |