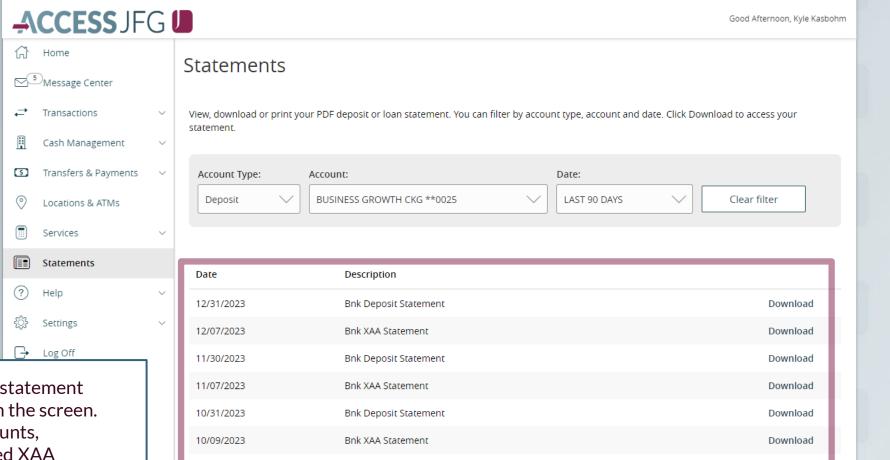

## Statements

You will see your statement options appear on the screen. For Deposit Accounts, statements labeled XAA Statement are your monthly account analysis statements.

Click **Download** to view the PDF of the statement.