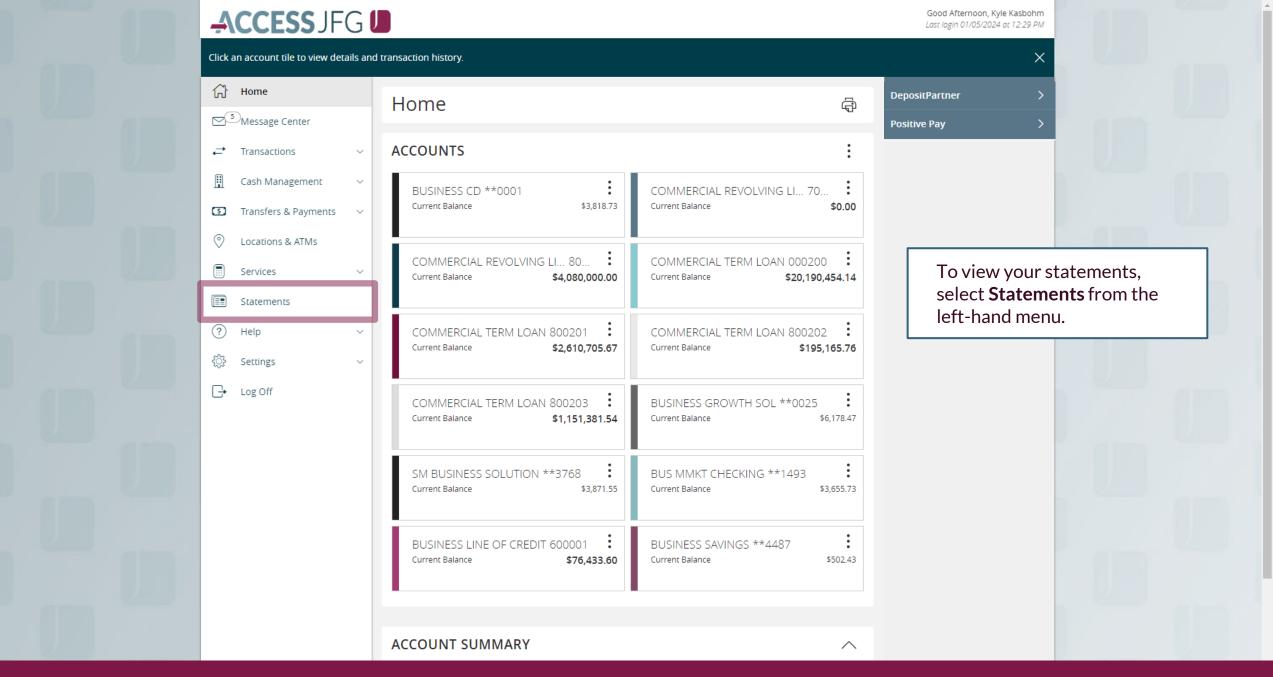

## Statements

You will see your statement options appear on the screen. For Deposit Accounts, statements labeled XAA Statement are your monthly account analysis statements.

Click **Download** to view the PDF of the statement.