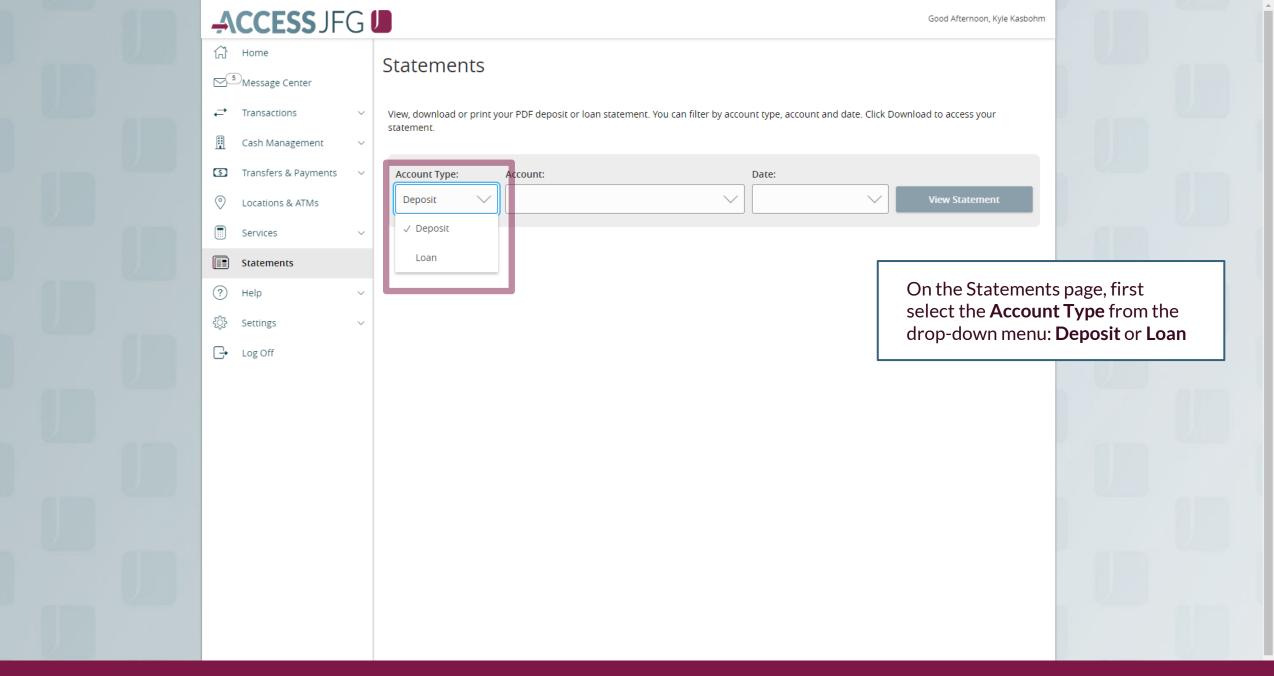

## Statements

You will see your statement options appear on the screen. For Deposit Accounts, statements labeled XAA Statement are your monthly account analysis statements.

Click **Download** to view the PDF of the statement.