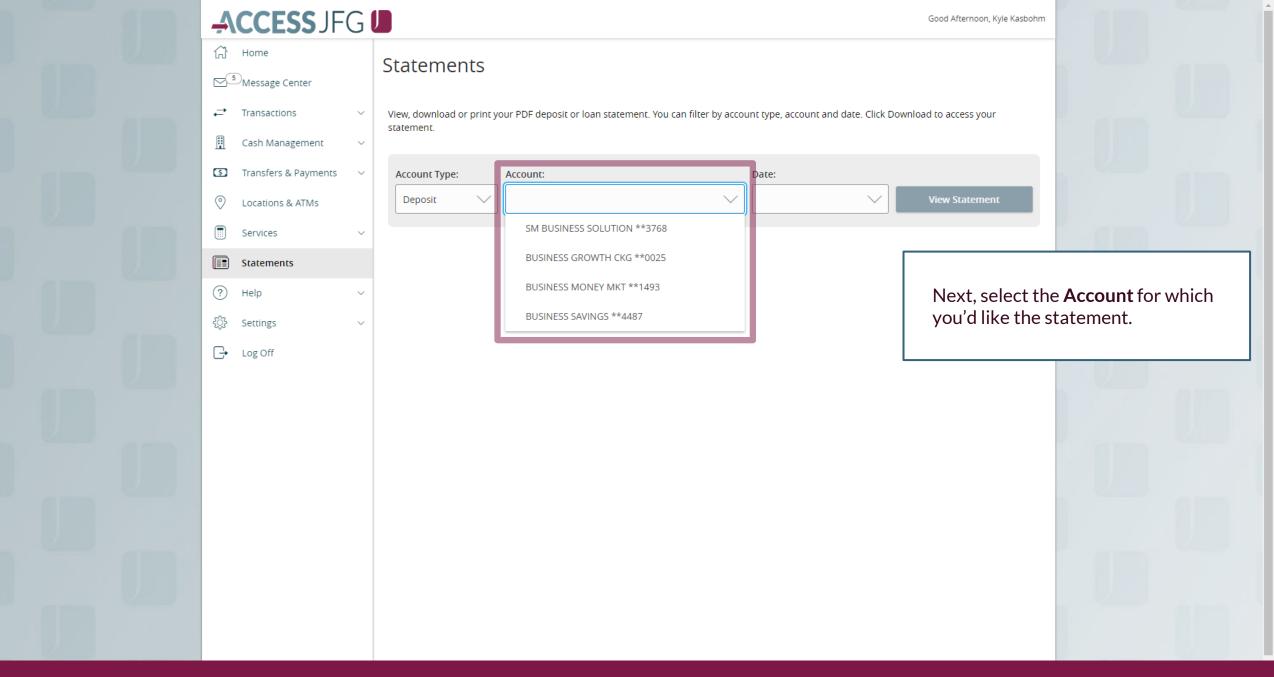

## Statements

You will see your statement options appear on the screen. For Deposit Accounts, statements labeled XAA Statement are your monthly account analysis statements.

Click **Download** to view the PDF of the statement.