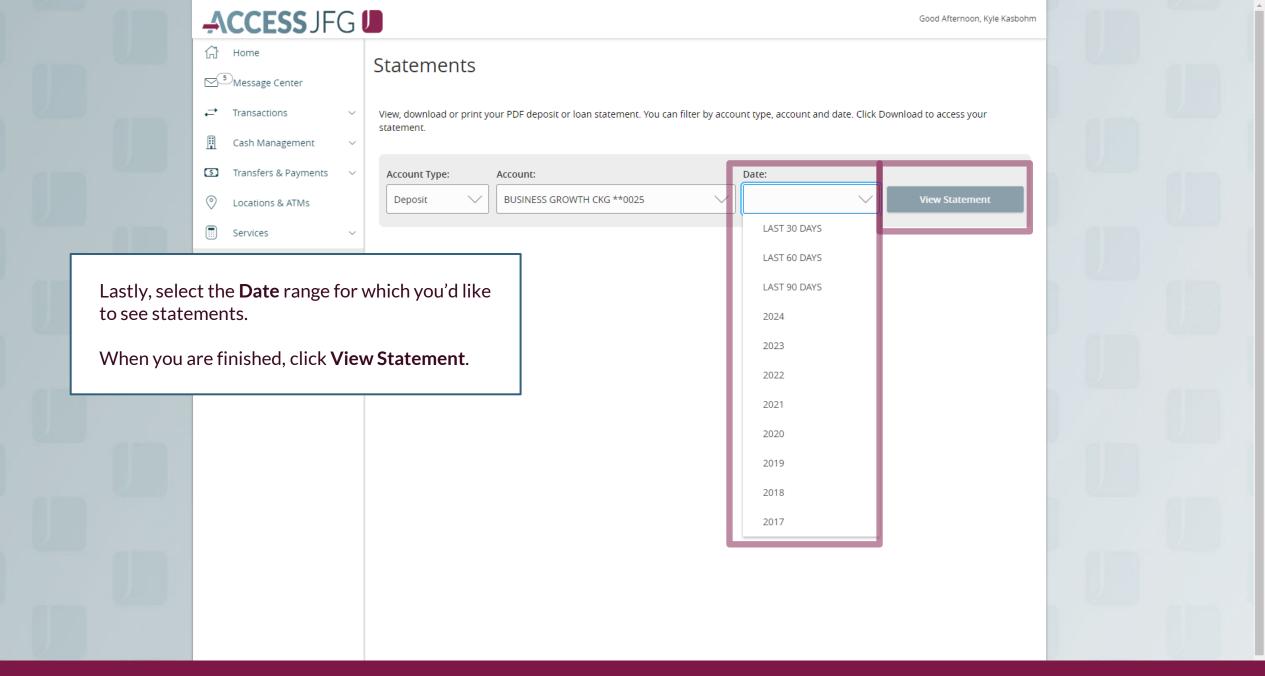

## Statements

You will see your statement options appear on the screen. For Deposit Accounts, statements labeled XAA Statement are your monthly account analysis statements.

Click **Download** to view the PDF of the statement.