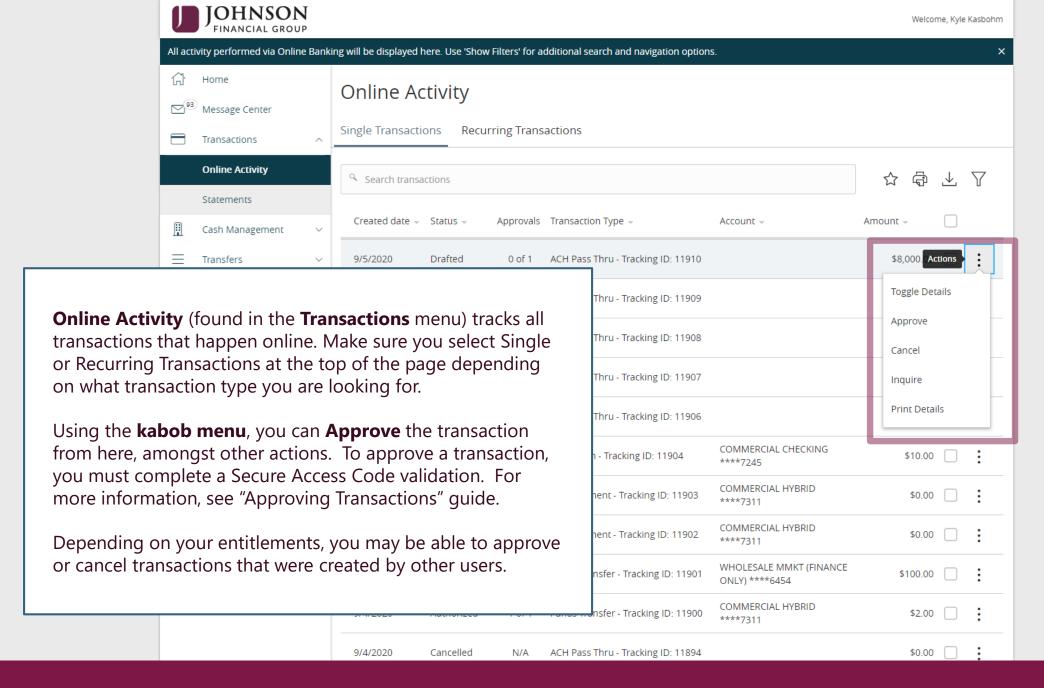

## **ACH Pass-Thru**









## Additional Resources and Support

- For additional resources, including "how-to" guides, please visit our online Client Resources page at:
  - » <a href="https://www.johnsonfinancialgroup.com/client-resources">https://www.johnsonfinancialgroup.com/client-resources</a>
- If further support is needed, please call our Treasury Management Support Center at 888.769.3796 or by email at <a href="mailto:tmsupport@johnsonfinancialgroup.com">tmsupport@johnsonfinancialgroup.com</a>.



JohnsonFinancialGroup.com

Banking. Wealth. Insurance.