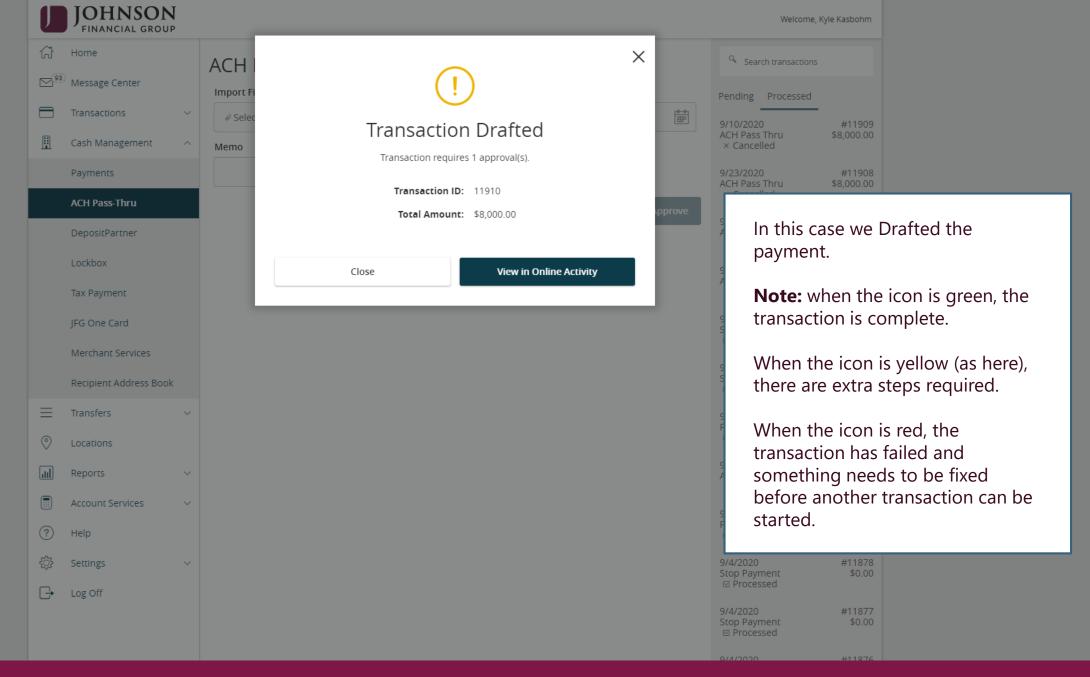

## **ACH Pass-Thru**









## Additional Resources and Support

- For additional resources, including "how-to" guides, please visit our online Client Resources page at:
  - » <a href="https://www.johnsonfinancialgroup.com/client-resources">https://www.johnsonfinancialgroup.com/client-resources</a>
- If further support is needed, please call our Treasury Management Support Center at 888.769.3796 or by email at <a href="mailto:tmsupport@johnsonfinancialgroup.com">tmsupport@johnsonfinancialgroup.com</a>.



JohnsonFinancialGroup.com

Banking. Wealth. Insurance.