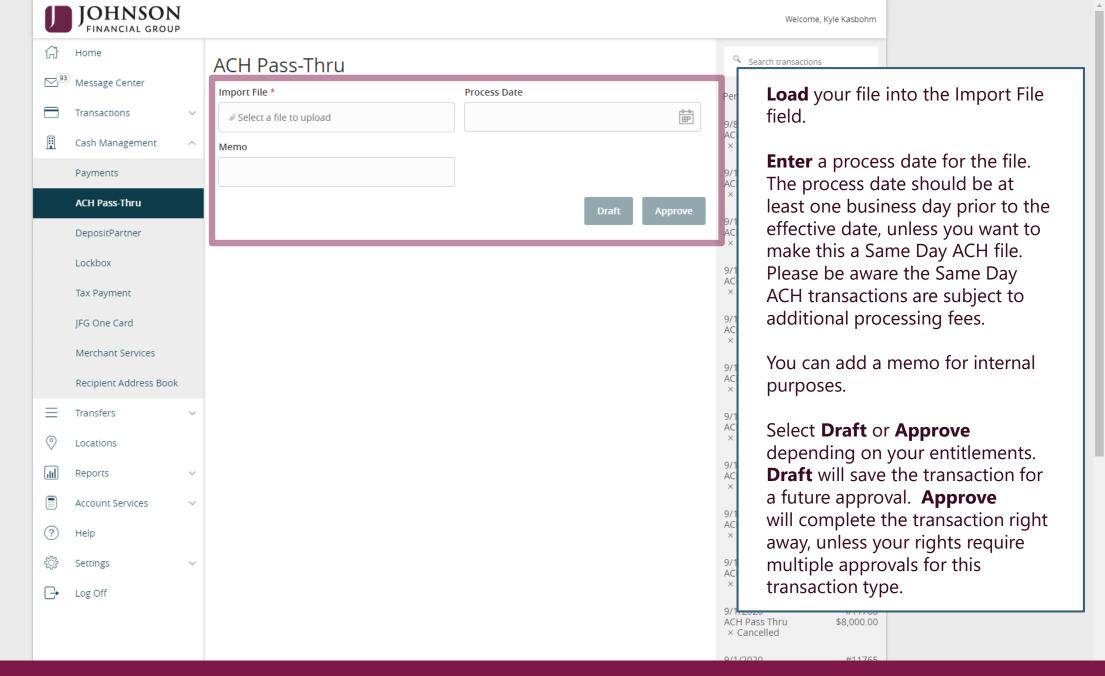

## **ACH Pass-Thru**









## Additional Resources and Support

- For additional resources, including "how-to" guides, please visit our online Client Resources page at:
  - » <a href="https://www.johnsonfinancialgroup.com/client-resources">https://www.johnsonfinancialgroup.com/client-resources</a>
- If further support is needed, please call our Treasury Management Support Center at 888.769.3796 or by email at <a href="mailto:tmsupport@johnsonfinancialgroup.com">tmsupport@johnsonfinancialgroup.com</a>.



JohnsonFinancialGroup.com

Banking. Wealth. Insurance.