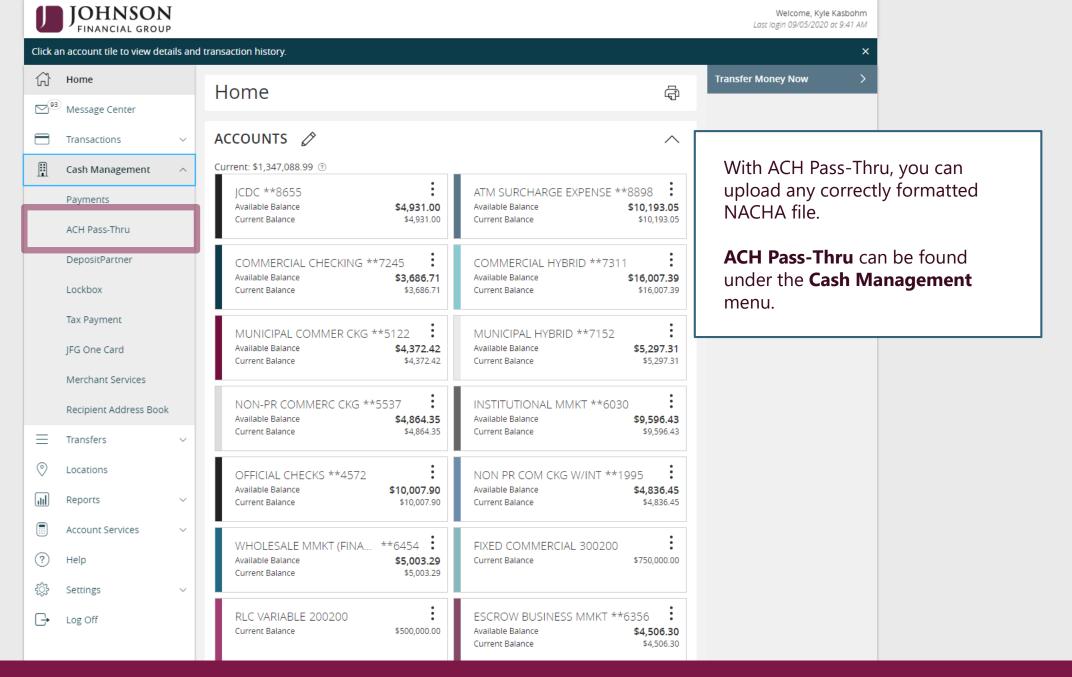

## **ACH Pass-Thru**









## Additional Resources and Support

- For additional resources, including "how-to" guides, please visit our online Client Resources page at:
  - » <a href="https://www.johnsonfinancialgroup.com/client-resources">https://www.johnsonfinancialgroup.com/client-resources</a>
- If further support is needed, please call our Treasury Management Support Center at 888.769.3796 or by email at <a href="mailto:tmsupport@johnsonfinancialgroup.com">tmsupport@johnsonfinancialgroup.com</a>.



JohnsonFinancialGroup.com

Banking. Wealth. Insurance.