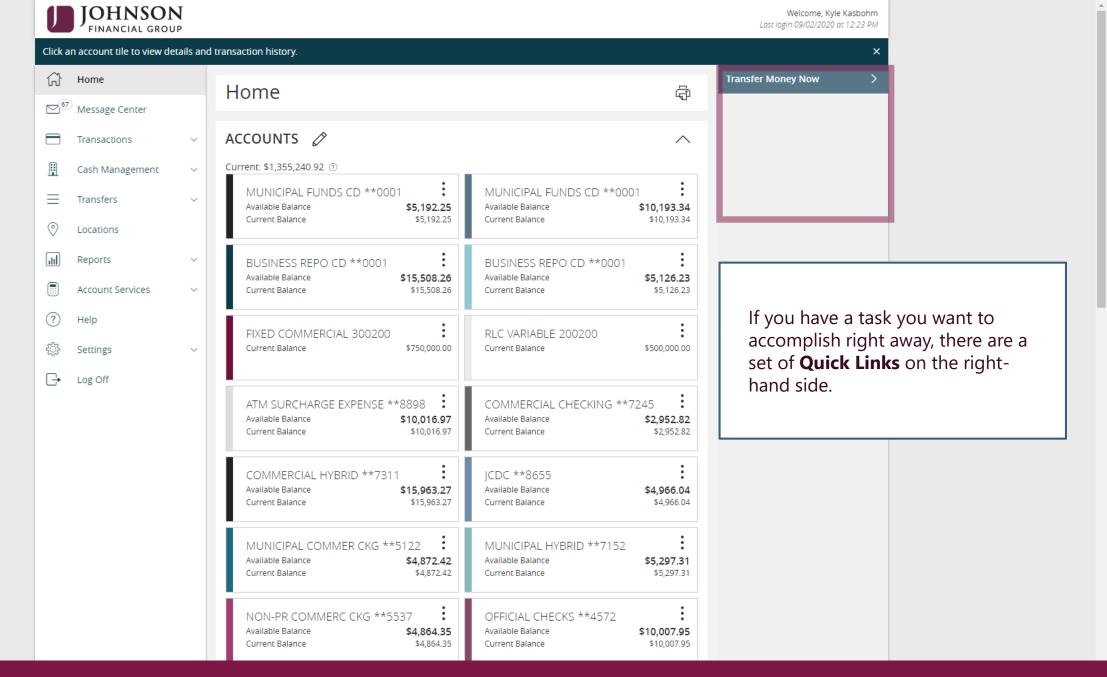

## Navigating the Home Page, within Accounts and sending Secure Messages

Complete this screen and click **Transfer Funds** to complete your **Quick Transfer.** 

(\$5.00)

\$9,995.00

AUG 7 P C /PHONE TRANSFER REF 2201053L FROM ONLINE FUNDS TRANSFER TO DEP