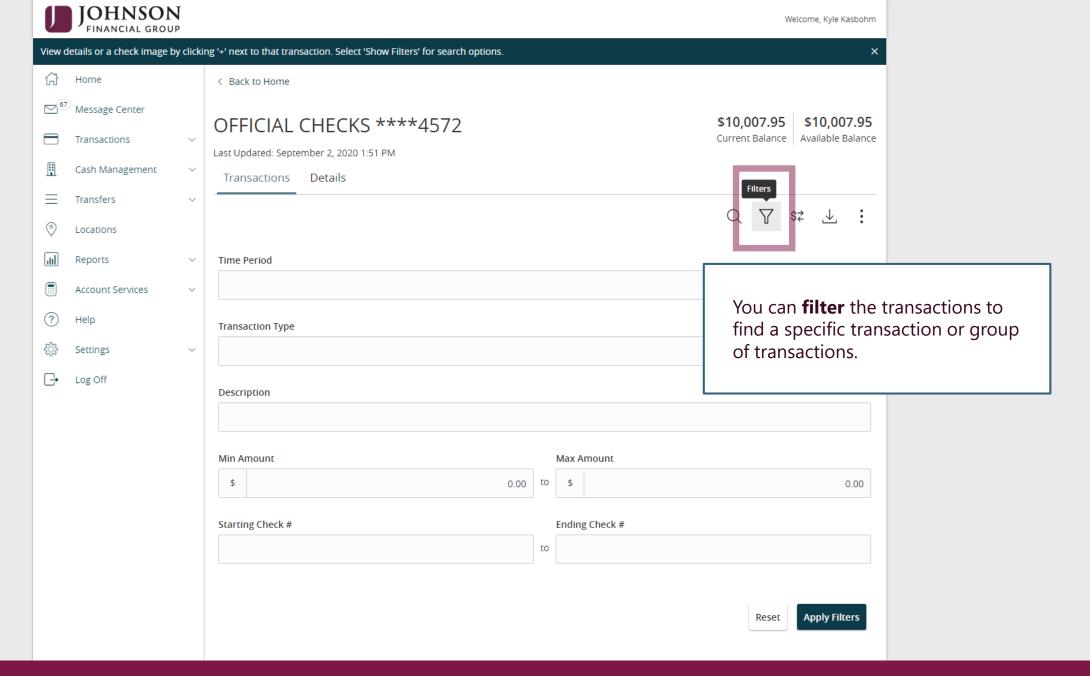

## Navigating the Home Page, within Accounts and sending Secure Messages

Complete this screen and click **Transfer Funds** to complete your **Quick Transfer.** 

(\$5.00)

\$9,995.00

AUG 7 P C /PHONE TRANSFER REF 2201053L FROM ONLINE FUNDS TRANSFER TO DEP