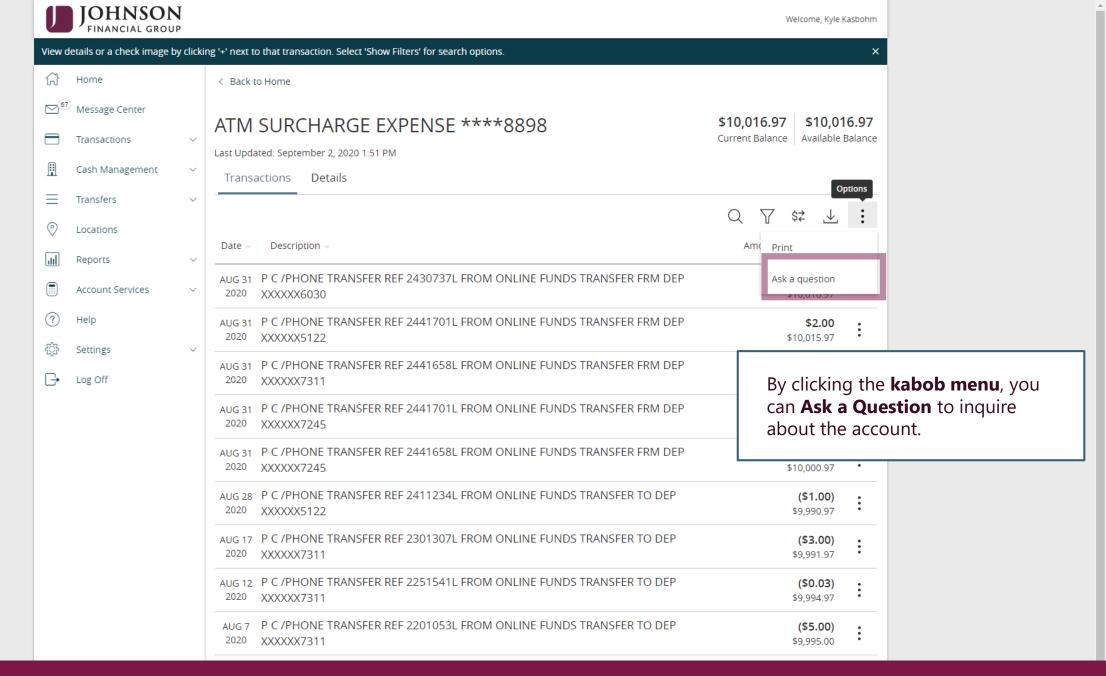

## Navigating the Home Page, within Accounts and sending Secure Messages

Complete this screen and click **Transfer Funds** to complete your **Quick Transfer.** 

(\$5.00)

\$9,995.00

AUG 7 P C /PHONE TRANSFER REF 2201053L FROM ONLINE FUNDS TRANSFER TO DEP