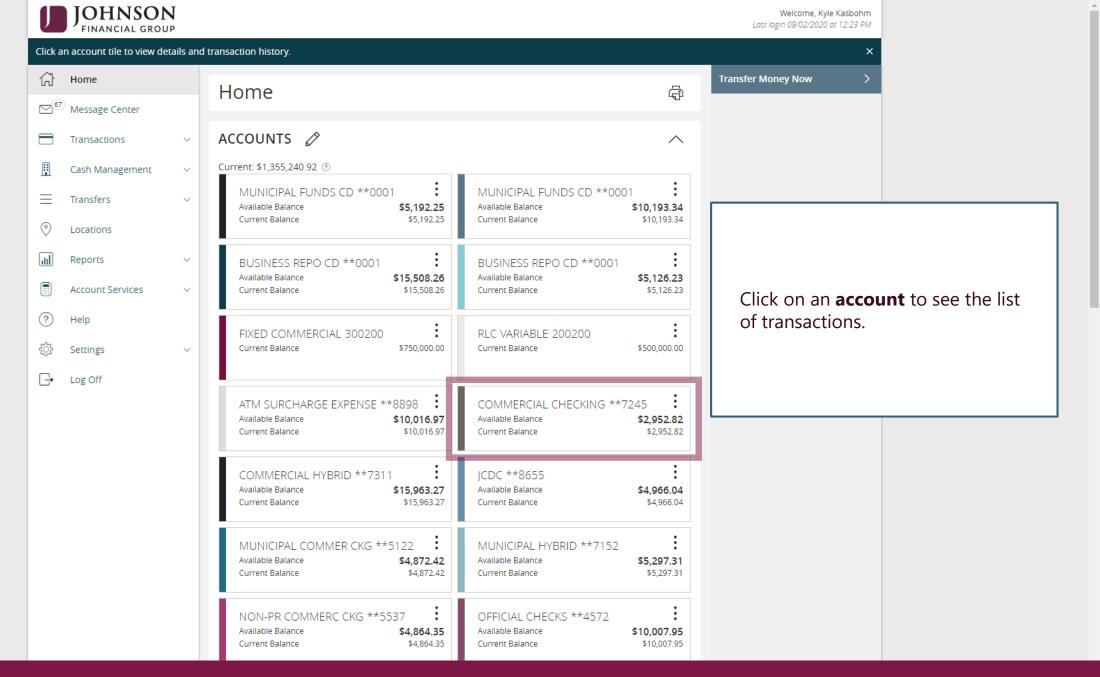

## Navigating the Home Page, within Accounts and sending Secure Messages

Complete this screen and click **Transfer Funds** to complete your **Quick Transfer.** 

(\$5.00)

\$9,995.00

AUG 7 P C /PHONE TRANSFER REF 2201053L FROM ONLINE FUNDS TRANSFER TO DEP