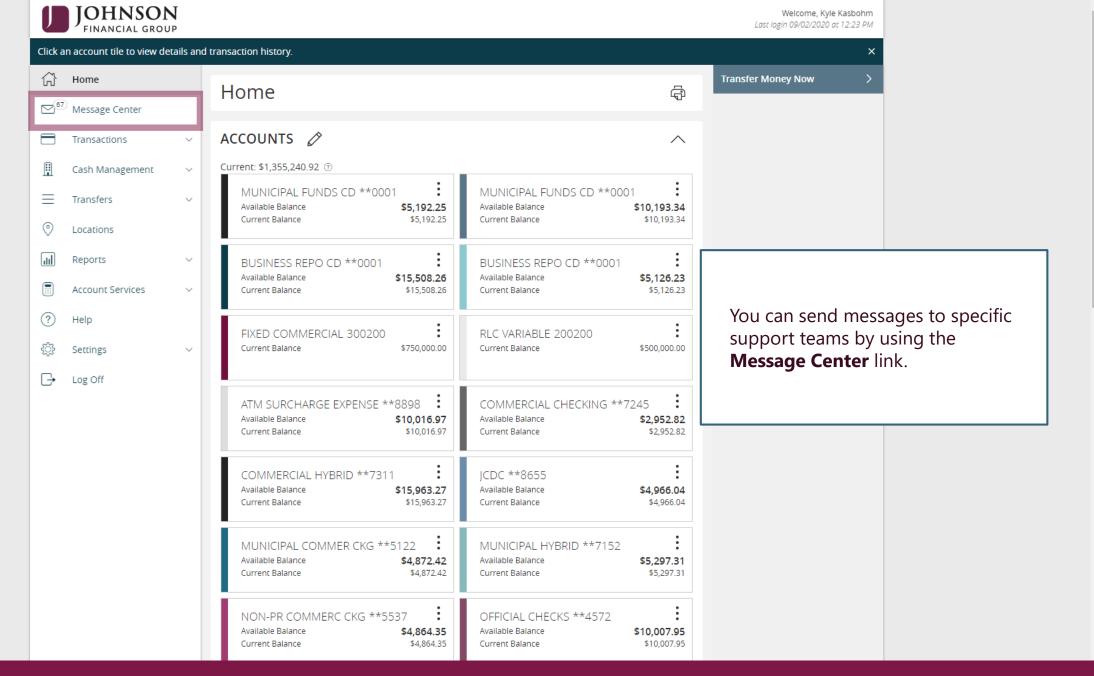

## Navigating the Home Page, within Accounts and sending Secure Messages





























Complete this screen and click **Transfer Funds** to complete your **Quick Transfer.** 



(\$5.00)

\$9,995.00

AUG 7 P C /PHONE TRANSFER REF 2201053L FROM ONLINE FUNDS TRANSFER TO DEP

XXXXXXX7311







You can compose a message and, if necessary, send attachments that are pertinent to the message. Click **Send Message**.

**Note:** this message applies to the account itself.





You can compose a message and, if necessary, send attachments that are pertinent to the message. Click **Send Message**.

**Note:** this message applies to the transaction.









## Additional Resources and Support

- For additional resources, including "how-to" guides, please visit our online Client Resources page at:
  - » <a href="https://www.johnsonfinancialgroup.com/client-resources">https://www.johnsonfinancialgroup.com/client-resources</a>
- If further support is needed, please call our Treasury Management Support Center at 888.769.3796 or by email at <a href="mailto:tmsupport@johnsonfinancialgroup.com">tmsupport@johnsonfinancialgroup.com</a>.



JohnsonFinancialGroup.com

Banking. Wealth. Insurance.