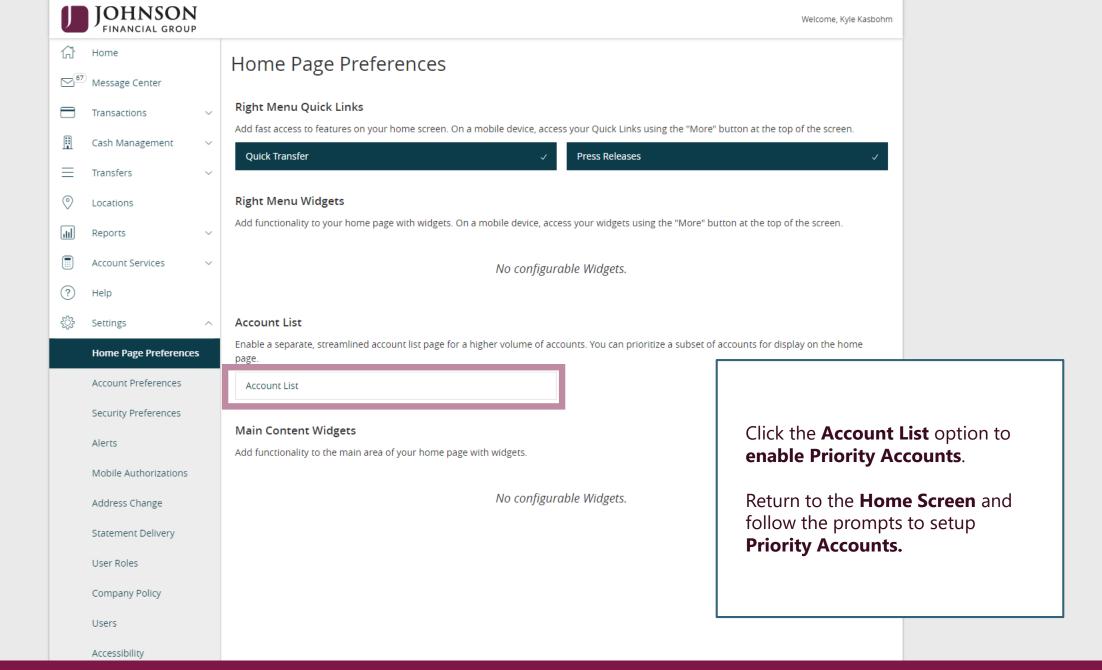

## Navigating the Home Page, within Accounts and sending Secure Messages

Complete this screen and click **Transfer Funds** to complete your **Quick Transfer.** 

(\$5.00)

\$9,995.00

AUG 7 P C /PHONE TRANSFER REF 2201053L FROM ONLINE FUNDS TRANSFER TO DEP