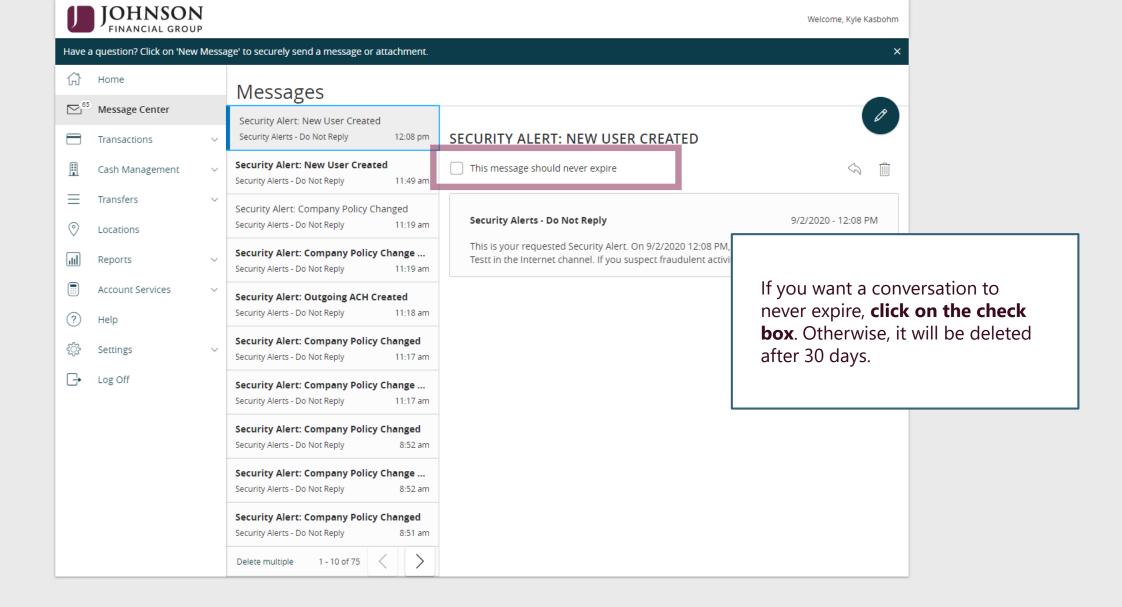

## Navigating the Home Page, within Accounts and sending Secure Messages





























Complete this screen and click **Transfer Funds** to complete your **Quick Transfer.** 



(\$5.00)

\$9,995.00

AUG 7 P C /PHONE TRANSFER REF 2201053L FROM ONLINE FUNDS TRANSFER TO DEP

XXXXXXX7311







You can compose a message and, if necessary, send attachments that are pertinent to the message. Click **Send Message**.

**Note:** this message applies to the account itself.





You can compose a message and, if necessary, send attachments that are pertinent to the message. Click **Send Message**.

**Note:** this message applies to the transaction.









## Additional Resources and Support

- For additional resources, including "how-to" guides, please visit our online Client Resources page at:
  - » <a href="https://www.johnsonfinancialgroup.com/client-resources">https://www.johnsonfinancialgroup.com/client-resources</a>
- If further support is needed, please call our Treasury Management Support Center at 888.769.3796 or by email at <a href="mailto:tmsupport@johnsonfinancialgroup.com">tmsupport@johnsonfinancialgroup.com</a>.



JohnsonFinancialGroup.com

Banking. Wealth. Insurance.