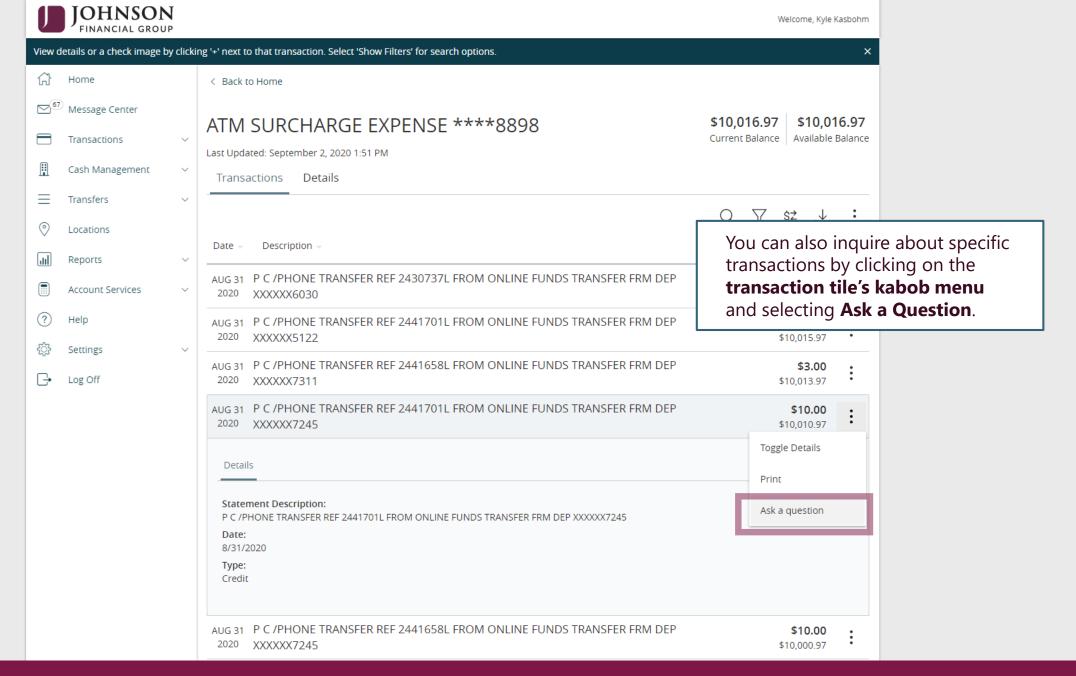

## Navigating the Home Page, within Accounts and sending Secure Messages





























Complete this screen and click **Transfer Funds** to complete your **Quick Transfer.** 



(\$5.00)

\$9,995.00

AUG 7 P C /PHONE TRANSFER REF 2201053L FROM ONLINE FUNDS TRANSFER TO DEP

XXXXXXX7311







You can compose a message and, if necessary, send attachments that are pertinent to the message. Click **Send Message**.

**Note:** this message applies to the account itself.





You can compose a message and, if necessary, send attachments that are pertinent to the message. Click **Send Message**.

**Note:** this message applies to the transaction.









## Additional Resources and Support

- For additional resources, including "how-to" guides, please visit our online Client Resources page at:
  - » <a href="https://www.johnsonfinancialgroup.com/client-resources">https://www.johnsonfinancialgroup.com/client-resources</a>
- If further support is needed, please call our Treasury Management Support Center at 888.769.3796 or by email at <a href="mailto:tmsupport@johnsonfinancialgroup.com">tmsupport@johnsonfinancialgroup.com</a>.



JohnsonFinancialGroup.com

Banking. Wealth. Insurance.