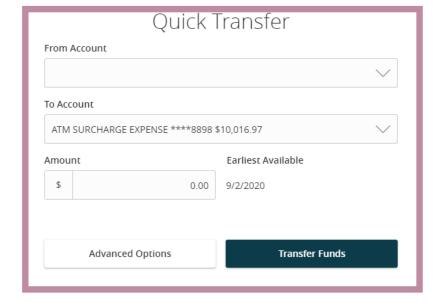

## Navigating the Home Page, within Accounts and sending Secure Messages

Complete this screen and click **Transfer Funds** to complete your **Quick Transfer.** 

(\$5.00)

\$9,995.00

AUG 7 P C /PHONE TRANSFER REF 2201053L FROM ONLINE FUNDS TRANSFER TO DEP