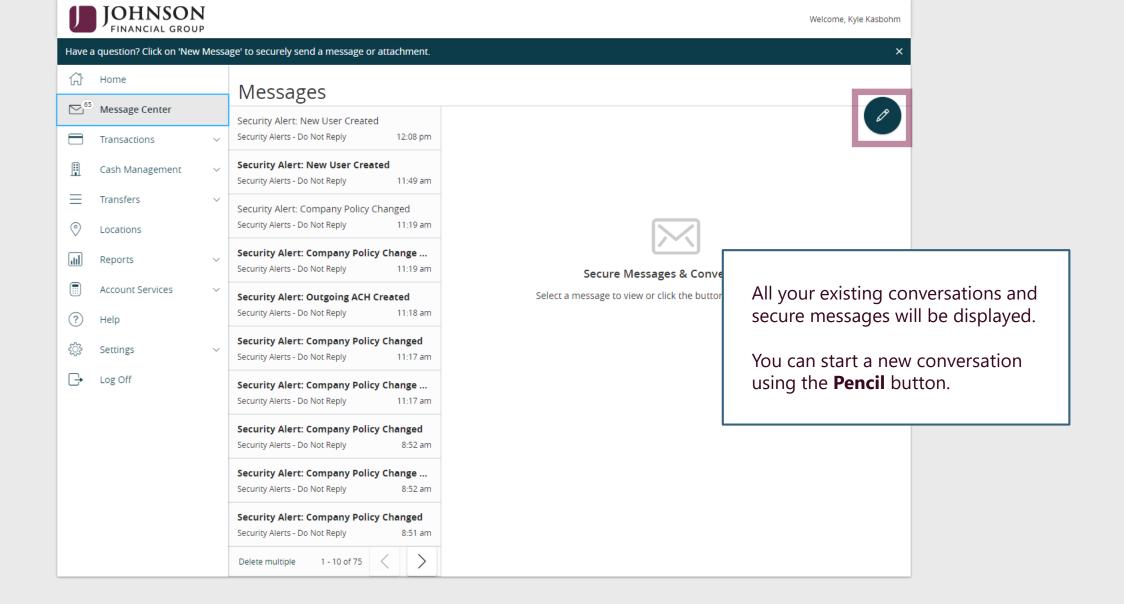

## Navigating the Home Page, within Accounts and sending Secure Messages





























Complete this screen and click **Transfer Funds** to complete your **Quick Transfer.** 



(\$5.00)

\$9,995.00

AUG 7 P C /PHONE TRANSFER REF 2201053L FROM ONLINE FUNDS TRANSFER TO DEP

XXXXXXX7311







You can compose a message and, if necessary, send attachments that are pertinent to the message. Click **Send Message**.

**Note:** this message applies to the account itself.





You can compose a message and, if necessary, send attachments that are pertinent to the message. Click **Send Message**.

**Note:** this message applies to the transaction.









## Additional Resources and Support

- For additional resources, including "how-to" guides, please visit our online Client Resources page at:
  - » <a href="https://www.johnsonfinancialgroup.com/client-resources">https://www.johnsonfinancialgroup.com/client-resources</a>
- If further support is needed, please call our Treasury Management Support Center at 888.769.3796 or by email at <a href="mailto:tmsupport@johnsonfinancialgroup.com">tmsupport@johnsonfinancialgroup.com</a>.



JohnsonFinancialGroup.com

Banking. Wealth. Insurance.