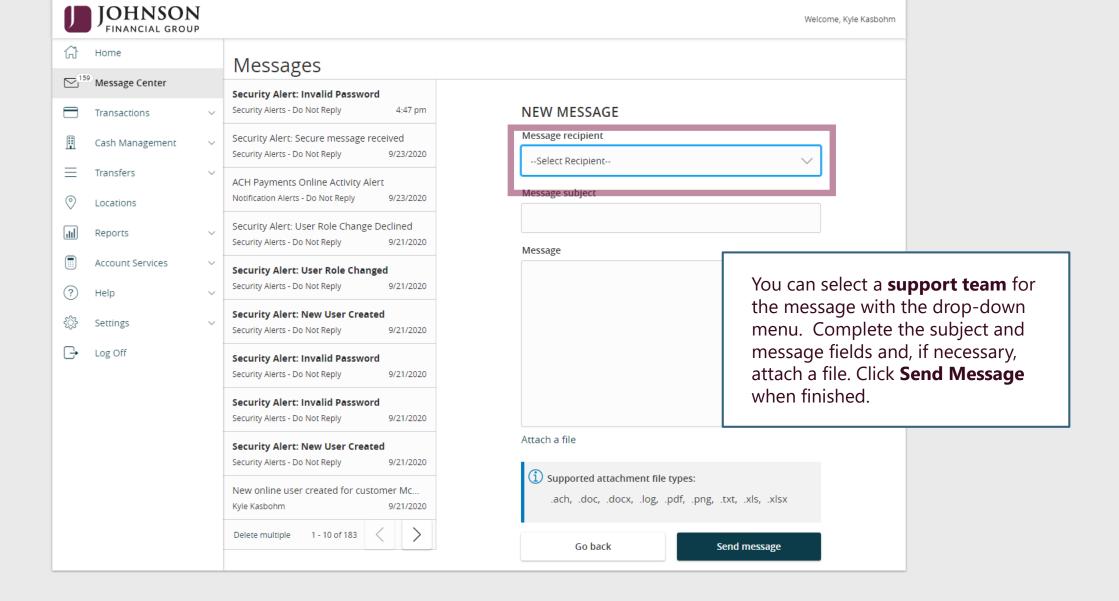

## Navigating the Home Page, within Accounts and sending Secure Messages





























Complete this screen and click **Transfer Funds** to complete your **Quick Transfer.** 



(\$5.00)

\$9,995.00

AUG 7 P C /PHONE TRANSFER REF 2201053L FROM ONLINE FUNDS TRANSFER TO DEP

XXXXXXX7311







You can compose a message and, if necessary, send attachments that are pertinent to the message. Click **Send Message**.

**Note:** this message applies to the account itself.





You can compose a message and, if necessary, send attachments that are pertinent to the message. Click **Send Message**.

**Note:** this message applies to the transaction.









## Additional Resources and Support

- For additional resources, including "how-to" guides, please visit our online Client Resources page at:
  - » <a href="https://www.johnsonfinancialgroup.com/client-resources">https://www.johnsonfinancialgroup.com/client-resources</a>
- If further support is needed, please call our Treasury Management Support Center at 888.769.3796 or by email at <a href="mailto:tmsupport@johnsonfinancialgroup.com">tmsupport@johnsonfinancialgroup.com</a>.



JohnsonFinancialGroup.com

Banking. Wealth. Insurance.