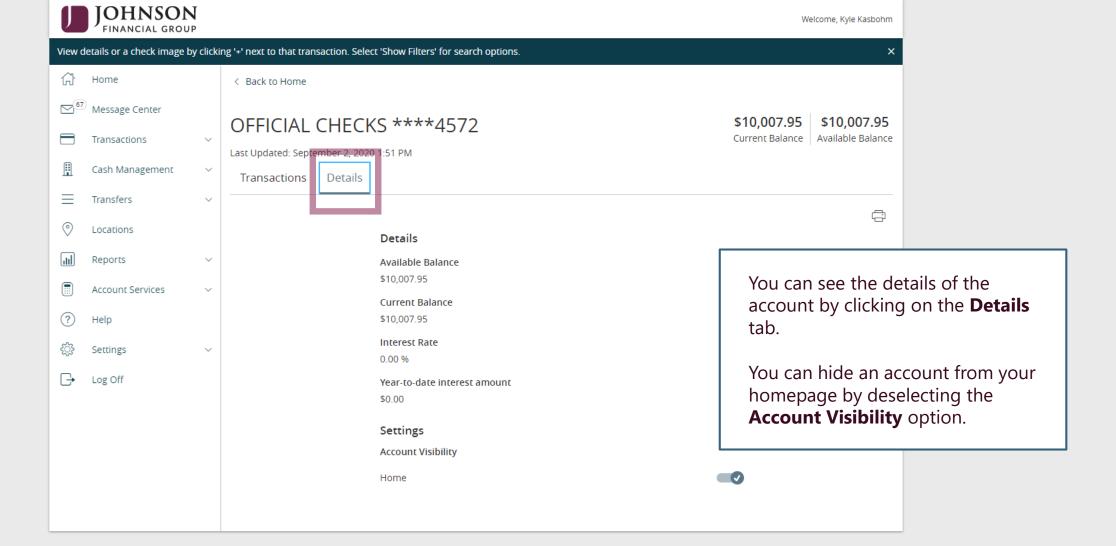

## Navigating the Home Page, within Accounts and sending Secure Messages





























Complete this screen and click **Transfer Funds** to complete your **Quick Transfer.** 



(\$5.00)

\$9,995.00

AUG 7 P C /PHONE TRANSFER REF 2201053L FROM ONLINE FUNDS TRANSFER TO DEP

XXXXXXX7311







You can compose a message and, if necessary, send attachments that are pertinent to the message. Click **Send Message**.

**Note:** this message applies to the account itself.





You can compose a message and, if necessary, send attachments that are pertinent to the message. Click **Send Message**.

**Note:** this message applies to the transaction.









## Additional Resources and Support

- For additional resources, including "how-to" guides, please visit our online Client Resources page at:
  - » <a href="https://www.johnsonfinancialgroup.com/client-resources">https://www.johnsonfinancialgroup.com/client-resources</a>
- If further support is needed, please call our Treasury Management Support Center at 888.769.3796 or by email at <a href="mailto:tmsupport@johnsonfinancialgro