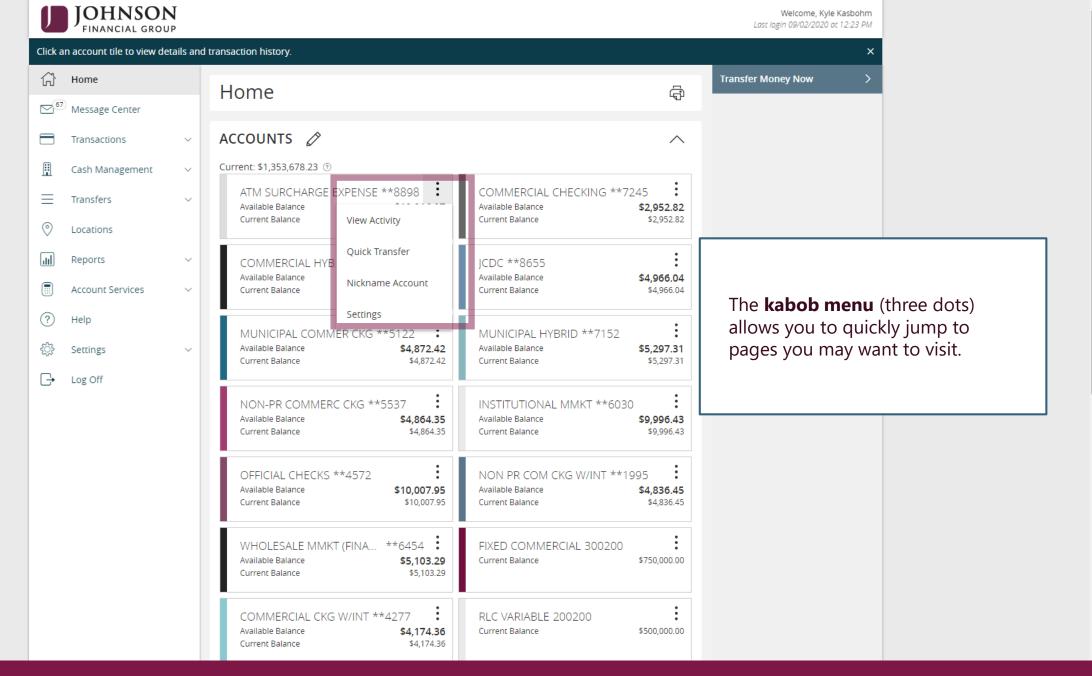

## Navigating the Home Page, within Accounts and sending Secure Messages

Complete this screen and click **Transfer Funds** to complete your **Quick Transfer.** 

(\$5.00)

\$9,995.00

AUG 7 P C /PHONE TRANSFER REF 2201053L FROM ONLINE FUNDS TRANSFER TO DEP