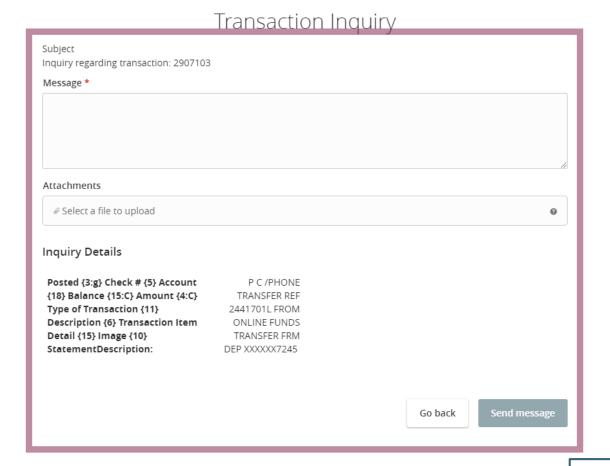

## Navigating the Home Page, within Accounts and sending Secure Messages





























Complete this screen and click **Transfer Funds** to complete your **Quick Transfer.** 



(\$5.00)

\$9,995.00

AUG 7 P C /PHONE TRANSFER REF 2201053L FROM ONLINE FUNDS TRANSFER TO DEP

XXXXXXX7311







You can compose a message and, if necessary, send attachments that are pertinent to the message. Click **Send Message**.

**Note:** this message applies to the account itself.





You can compose a message and, if necessary, send attachments that are pertinent to the message. Click **Send Message**.

**Note:** this message applies to the transaction.









## Additional Resources and Support

- For additional resources, including "how-to" guides, please visit our online Client Resources page at:
  - » <a href="https://www.johnsonfinancialgroup.com/client-resources">https://www.johnsonfinancialgroup.com/client-resources</a>
- If further support is needed, please call our Treasury Management Support Center at 888.769.3796 or by email at <a href="mailto:tmsupport@johnsonfinancialgroup.com">tmsupport@johnsonfinancialgroup.com</a>.



JohnsonFinancialGroup.com

Banking. Wealth. Insurance.