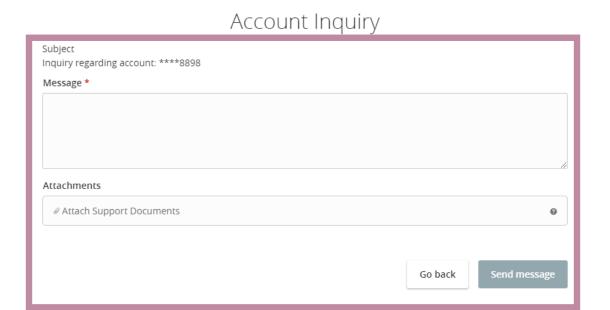

XXXXXXX7311

You can compose a message and, if necessary, send attachments that are pertinent to the message. Click **Send Message**.

**Note:** this message applies to the account itself.

You can compose a message and, if necessary, send attachments that are pertinent to the message. Click **Send Message**.