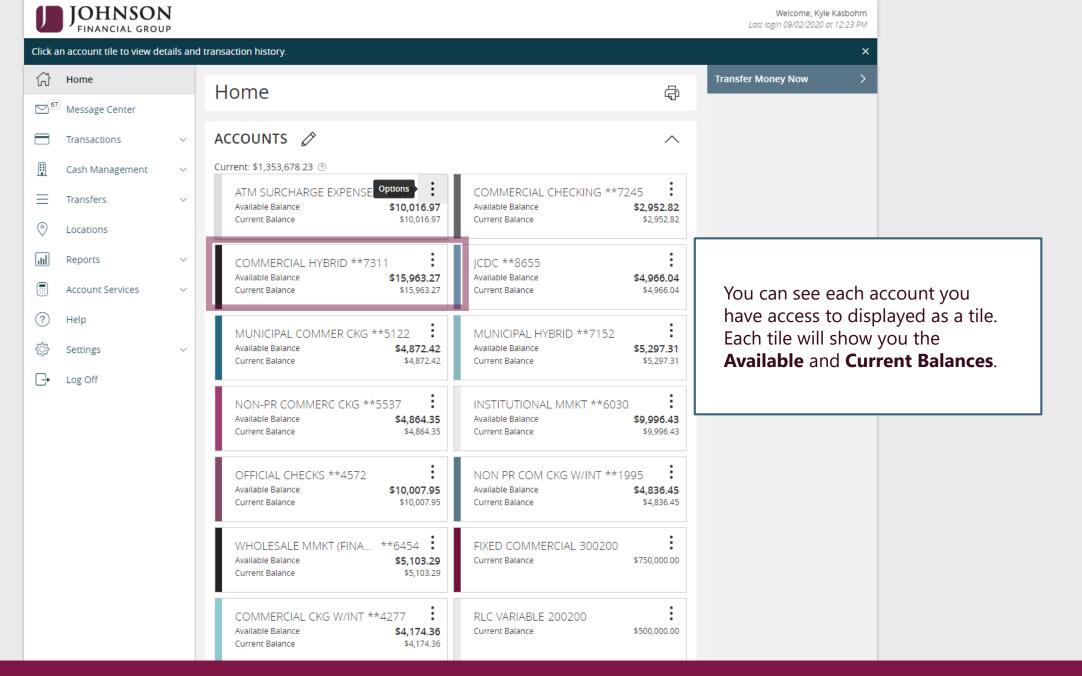

## Navigating the Home Page, within Accounts and sending Secure Messages

Complete this screen and click **Transfer Funds** to complete your **Quick Transfer.** 

(\$5.00)

\$9,995.00

AUG 7 P C /PHONE TRANSFER REF 2201053L FROM ONLINE FUNDS TRANSFER TO DEP