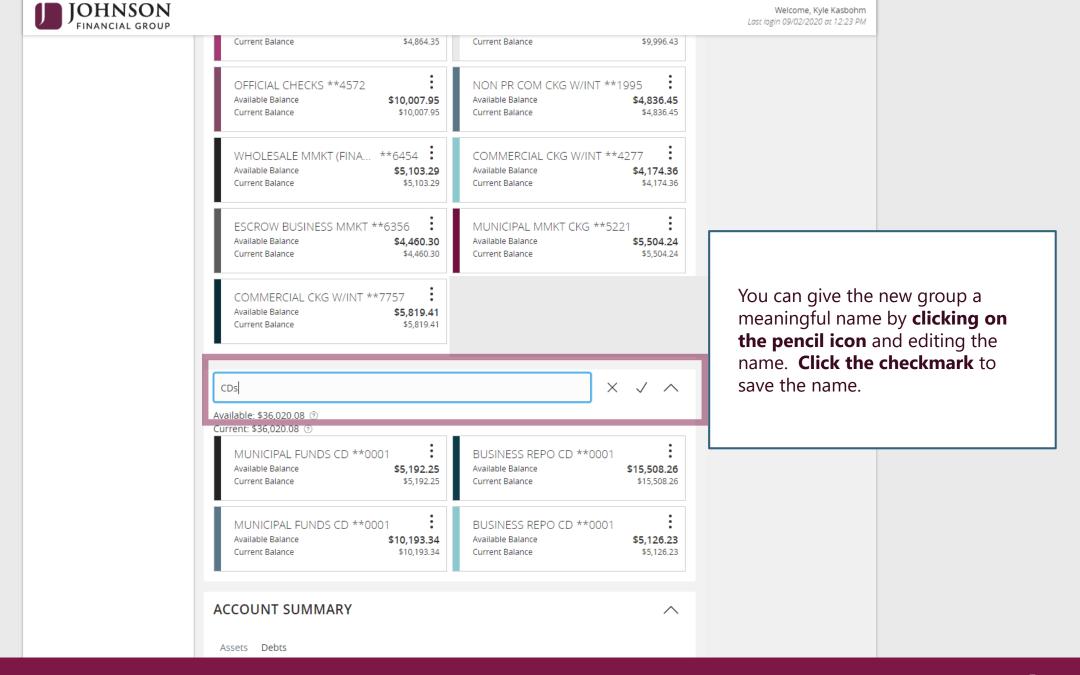

## Navigating the Home Page, within Accounts and sending Secure Messages

Complete this screen and click **Transfer Funds** to complete your **Quick Transfer.** 

(\$5.00)

\$9,995.00

AUG 7 P C /PHONE TRANSFER REF 2201053L FROM ONLINE FUNDS TRANSFER TO DEP