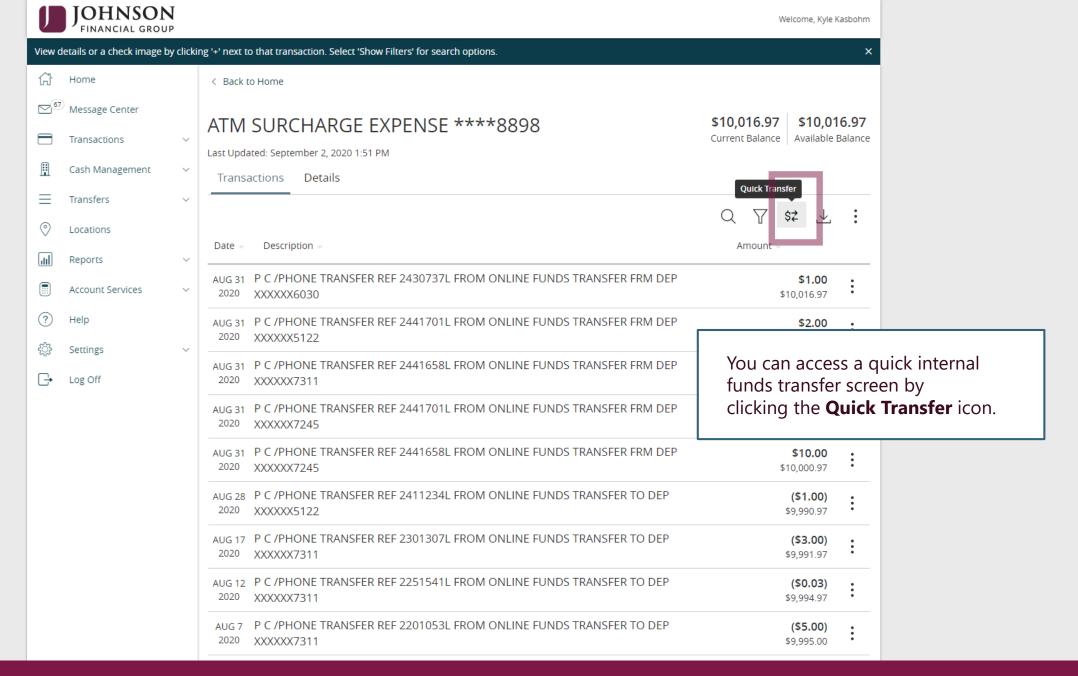

## Navigating the Home Page, within Accounts and sending Secure Messages

Complete this screen and click **Transfer Funds** to complete your **Quick Transfer.** 

(\$5.00)

\$9,995.00

AUG 7 P C /PHONE TRANSFER REF 2201053L FROM ONLINE FUNDS TRANSFER TO DEP