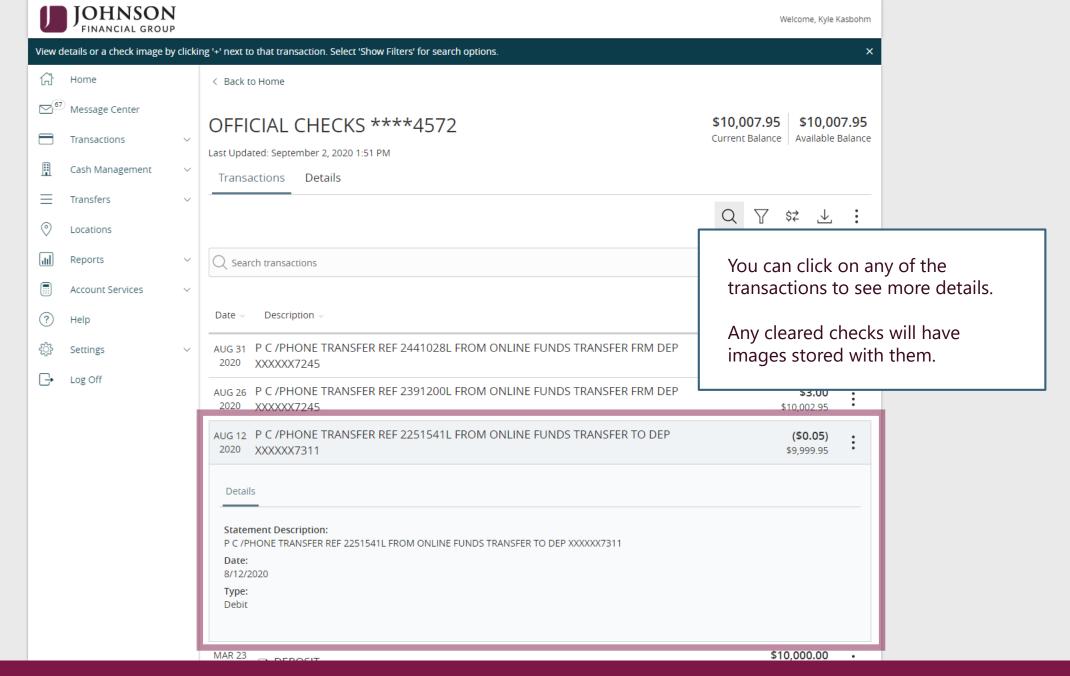

## Navigating the Home Page, within Accounts and sending Secure Messages

Complete this screen and click **Transfer Funds** to complete your **Quick Transfer.** 

(\$5.00)

\$9,995.00

AUG 7 P C /PHONE TRANSFER REF 2201053L FROM ONLINE FUNDS TRANSFER TO DEP