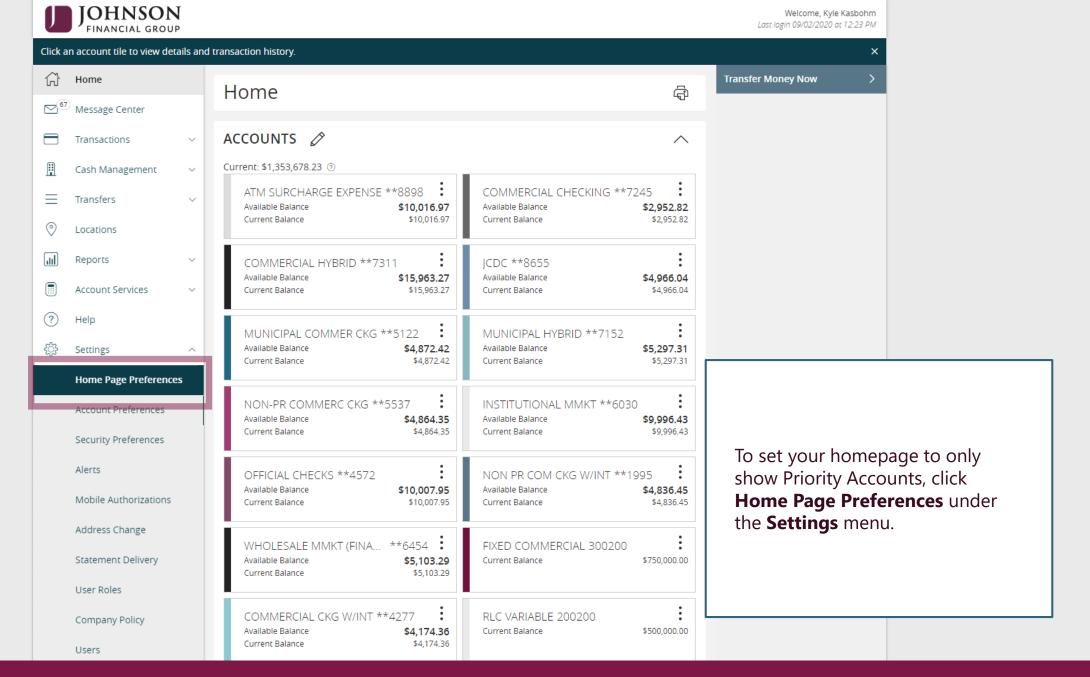

## Navigating the Home Page, within Accounts and sending Secure Messages

Complete this screen and click **Transfer Funds** to complete your **Quick Transfer.** 

(\$5.00)

\$9,995.00

AUG 7 P C /PHONE TRANSFER REF 2201053L FROM ONLINE FUNDS TRANSFER TO DEP