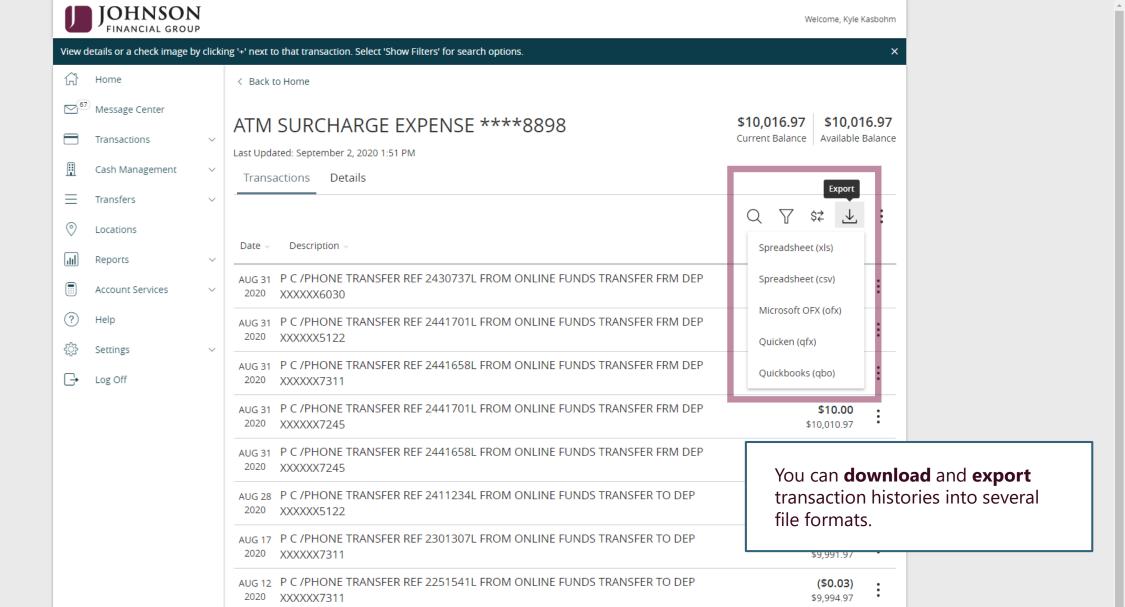

## Navigating the Home Page, within Accounts and sending Secure Messages





























Complete this screen and click **Transfer Funds** to complete your **Quick Transfer.** 



(\$5.00)

\$9,995.00

AUG 7 P C /PHONE TRANSFER REF 2201053L FROM ONLINE FUNDS TRANSFER TO DEP

XXXXXXX7311







You can compose a message and, if necessary, send attachments that are pertinent to the message. Click **Send Message**.

**Note:** this message applies to the account itself.





You can compose a message and, if necessary, send attachments that are pertinent to the message. Click **Send Message**.

**Note:** this message applies to the transaction.









## Additional Resources and Support

- For additional resources, including "how-to" guides, please visit our online Client Resources page at:
  - » <a href="https://www.johnsonfinancialgroup.com/client-resources">https://www.johnsonfinancialgroup.com/client-resources</a>
- If further support is needed, please call our