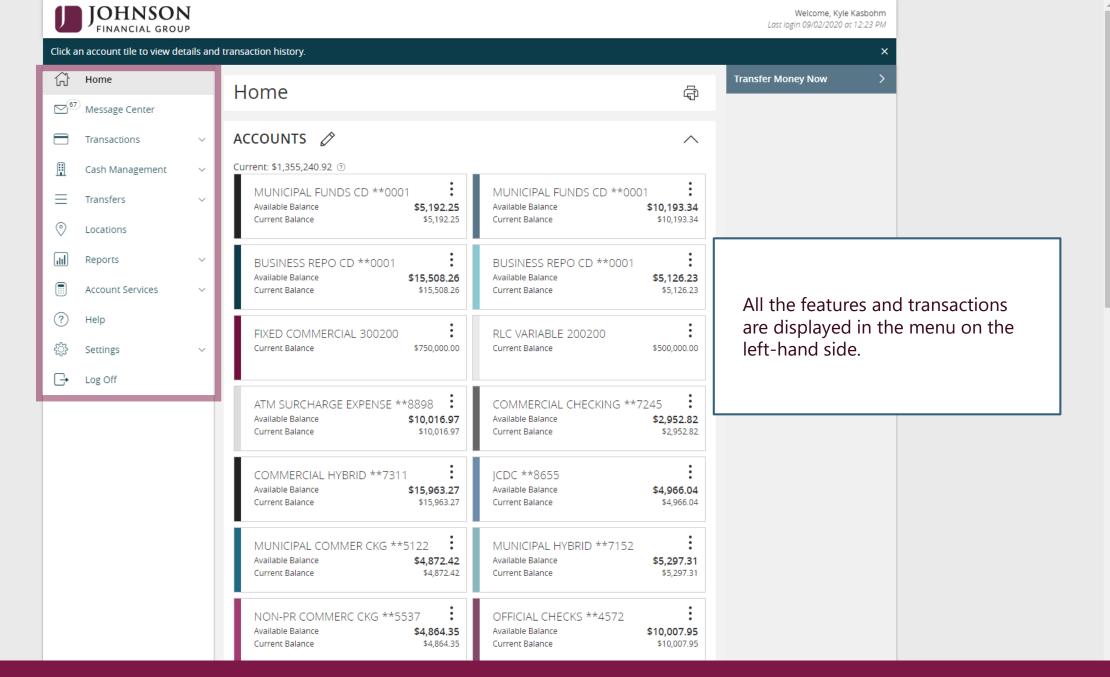

## Navigating the Home Page, within Accounts and sending Secure Messages

Complete this screen and click **Transfer Funds** to complete your **Quick Transfer.** 

(\$5.00)

\$9,995.00

AUG 7 P C /PHONE TRANSFER REF 2201053L FROM ONLINE FUNDS TRANSFER TO DEP