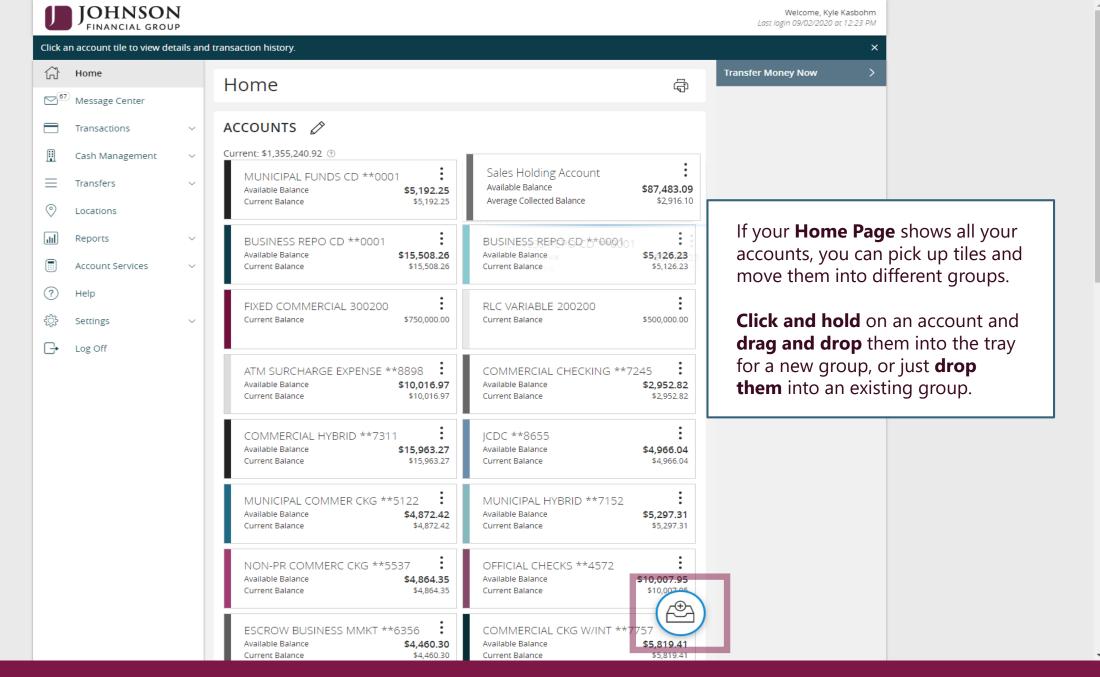

## Navigating the Home Page, within Accounts and sending Secure Messages

Complete this screen and click **Transfer Funds** to complete your **Quick Transfer.** 

(\$5.00)

\$9,995.00

AUG 7 P C /PHONE TRANSFER REF 2201053L FROM ONLINE FUNDS TRANSFER TO DEP