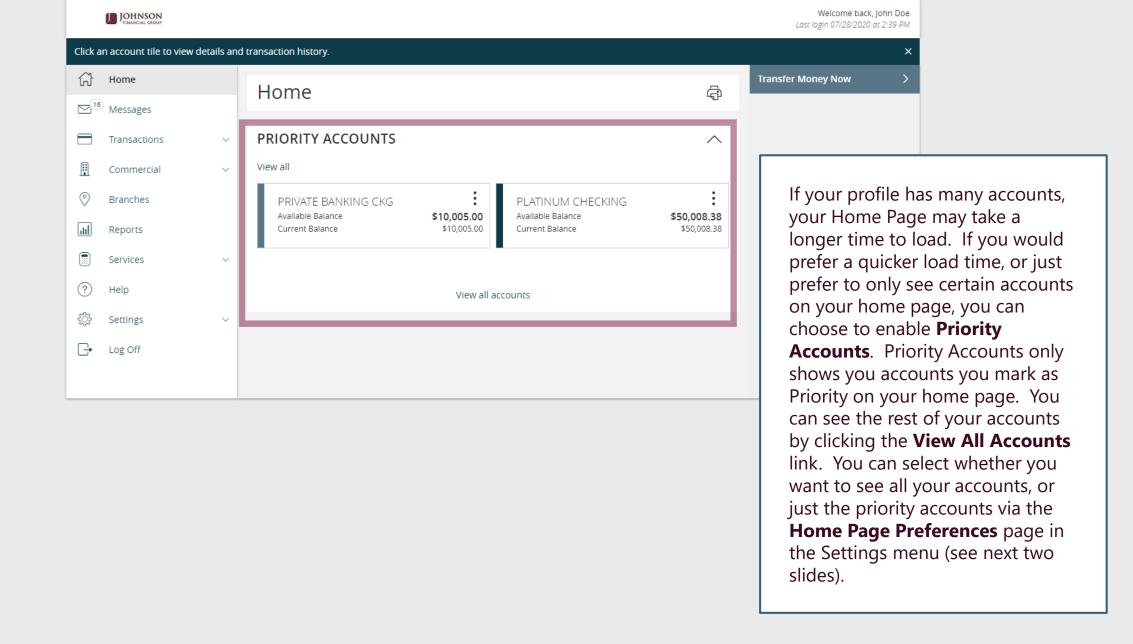

## Navigating the Home Page, within Accounts and sending Secure Messages

Complete this screen and click **Transfer Funds** to complete your **Quick Transfer.** 

(\$5.00)

\$9,995.00

AUG 7 P C /PHONE TRANSFER REF 2201053L FROM ONLINE FUNDS TRANSFER TO DEP