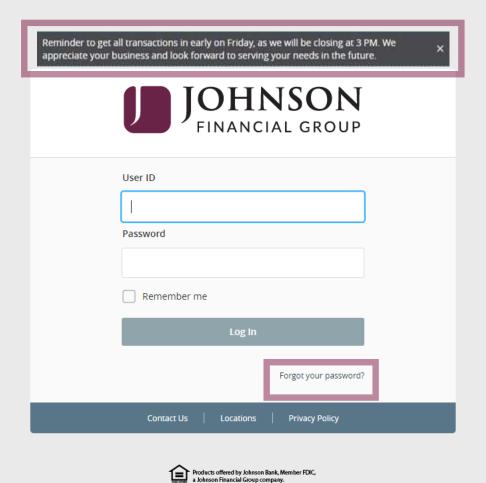

## Login Page

**Please note:** AccessJFG is not accessible via Internet Explorer. It is accessible on all other major browsers

The login page of Online Banking looks like this.

Note: there are System Messages at the top where important information can be displayed.

Note: there is a Forgotten Password link at the bottom of the box.

Enter your Login ID and password and click **Log In** to continue.

If any of the targets on this list are incorrect, please contact us for assistance. You will also be able to manage these targets after login by going to Security Preferences under Settings X and choosing the Secure Delivery option.