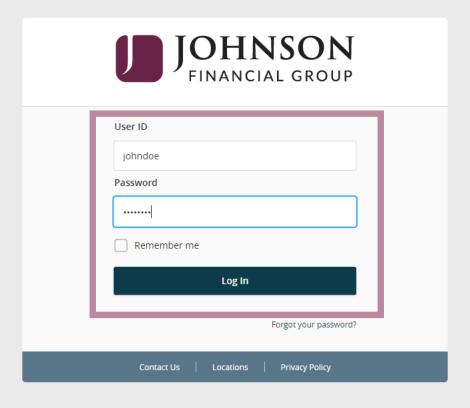

Note: there is a Forgotten Password link at the bottom of the box.

Enter your Login ID and password and click **Log In** to continue.

If any of the targets on this list are incorrect, please contact us for assistance. You will also be able to manage these targets after login by going to Security Preferences under Settings X and choosing the Secure Delivery option.