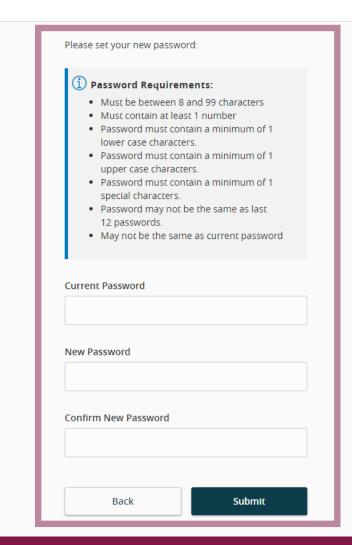

Back to Login

On first time login, you will be required to change your password.

The new password must meet the rules that are shown on the page. Click **Submit** 

Click **Register Device** only if it is yours; such as your phone, tablet, or computer.