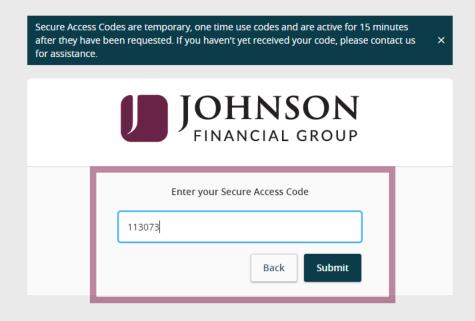

You will be prompted to receive a secure access code.

You can select to receive the code via an SMS text message or phone call.

Enter the access code in the box provided. Click **Submit** 

If any information displayed here is incorrect, please complete the login process and go to Manage Contact Info under Settings to request an update be made. Please review and update your profile Prefix (optional) First Name Middle Name (optional) Last Name Suffix (optional) Doe Email Address jdoe@email.com Address 1 555 Main Street Address 2 (optional) United States City Racine Wisconsin 53403 Phone Country United States Work Phone Home Phone (888) 769-3796 (888) 769-3796