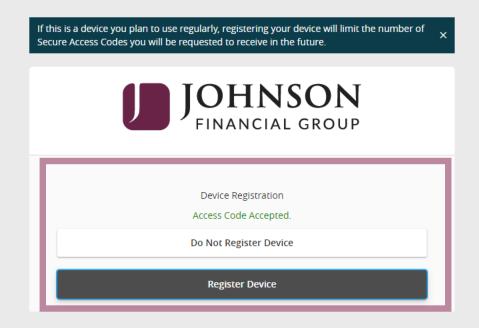

Back to Login

On first time login, you will be required to change your password.

The new password must meet the rules that are shown on the page. Click **Submit** 

Click **Register Device** only if it is yours; such as your phone, tablet, or computer.