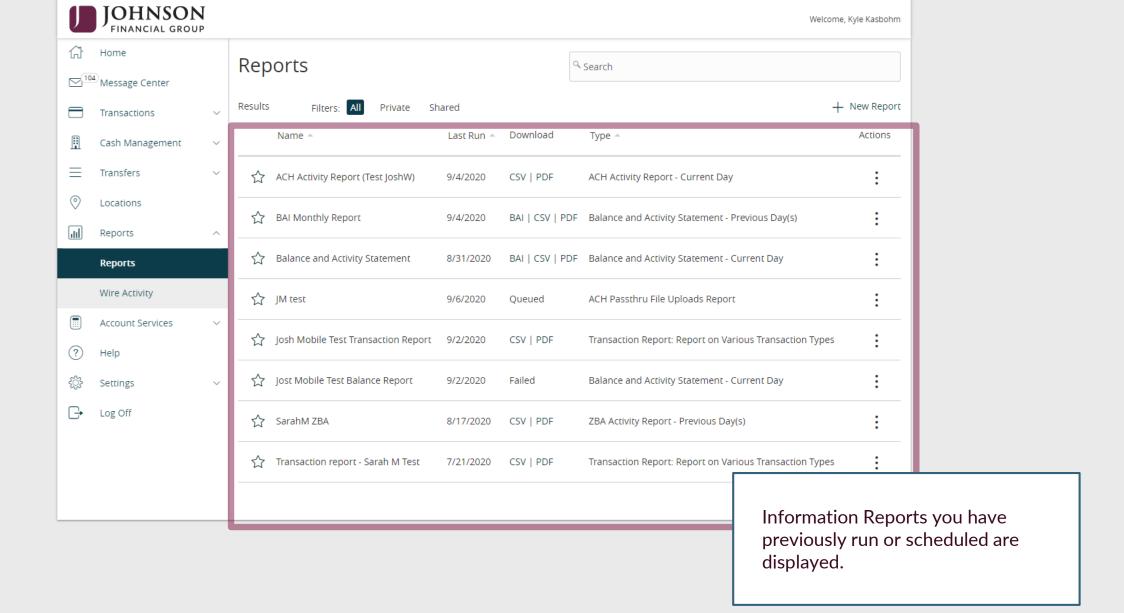

## **Information Reporting**

**Please note,** the Reports function is only available to customers using our corporate level platform of AccessJFG.