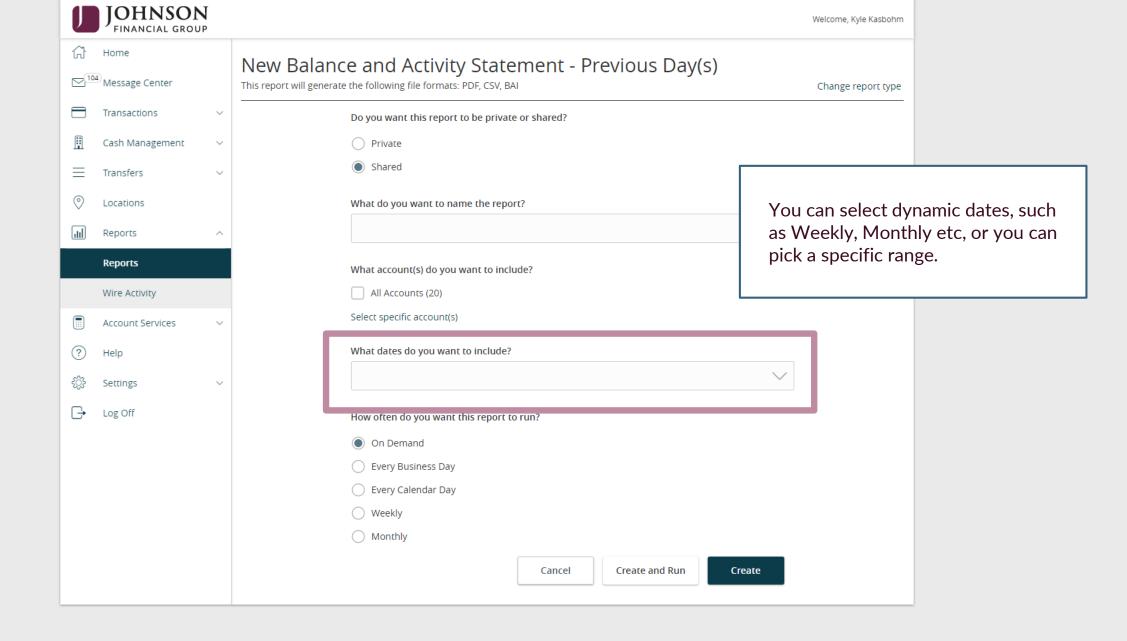

### **Balance And Activity Previous**

Report Type: Previous Day Balance Report - Summary and Detail

Report Date: 2020-07-21 to 2020-07-21 (This report is missing some balance information)

Customer: Johnson Commercial Test and Train