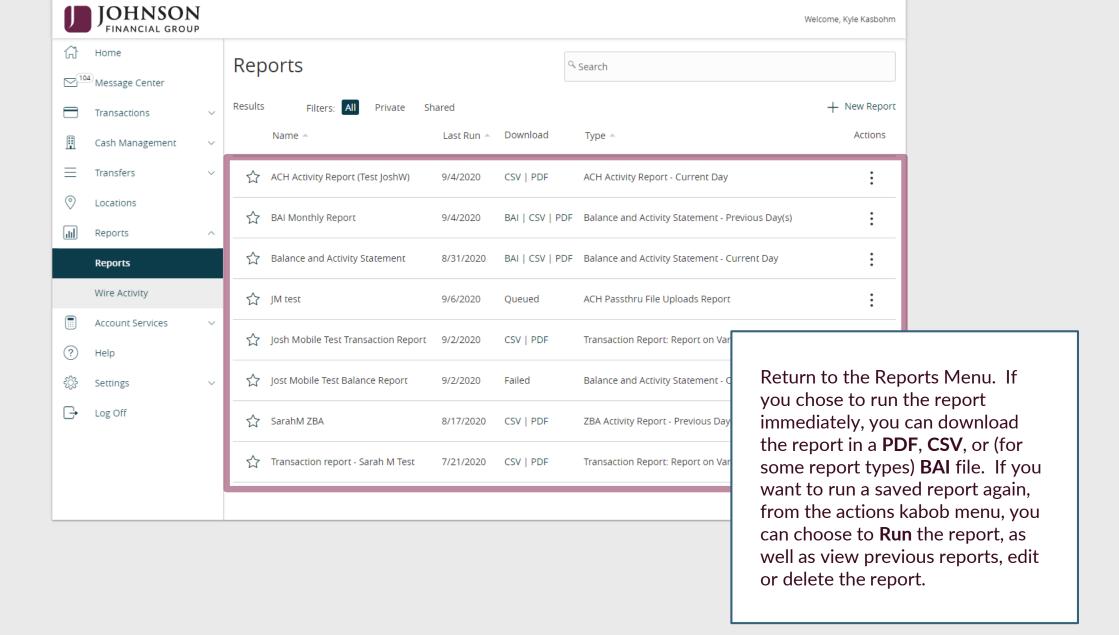

## **Information Reporting**

**Please note,** the Reports function is only available to customers using our corporate level platform of AccessJFG.