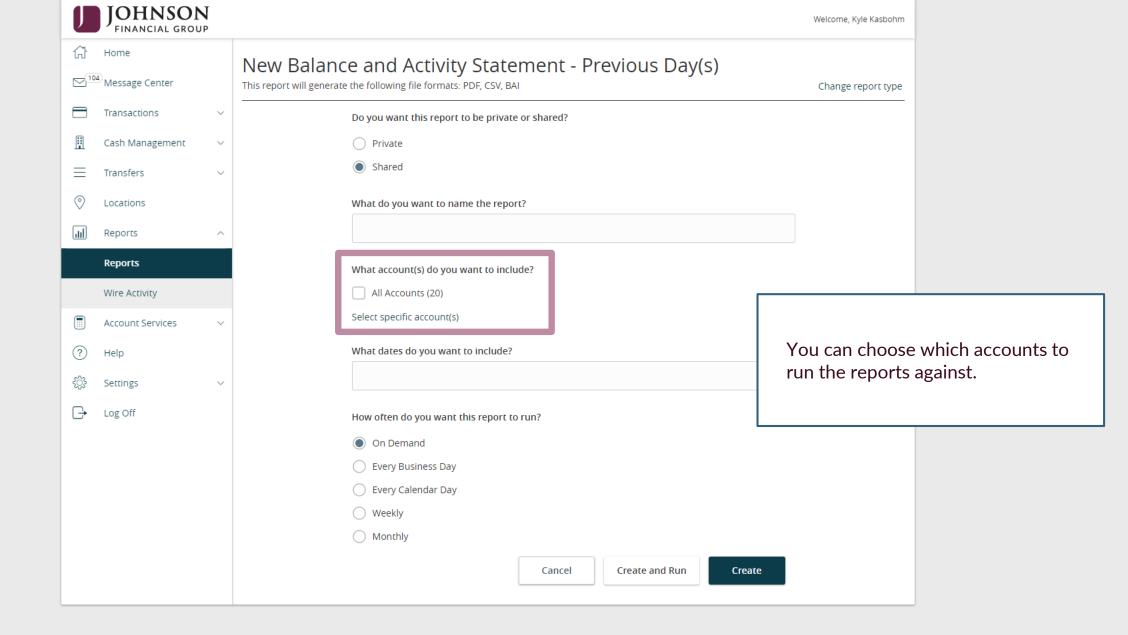

Created By: John Doe

Currency: USD

Account(s): 5888-1008411203, 5888-1008315933, 5888-1008320204, 5888-1008404483,

When complete, the report will be available in **PDF** and **CSV**, and **BAI** (for certain report types) output.