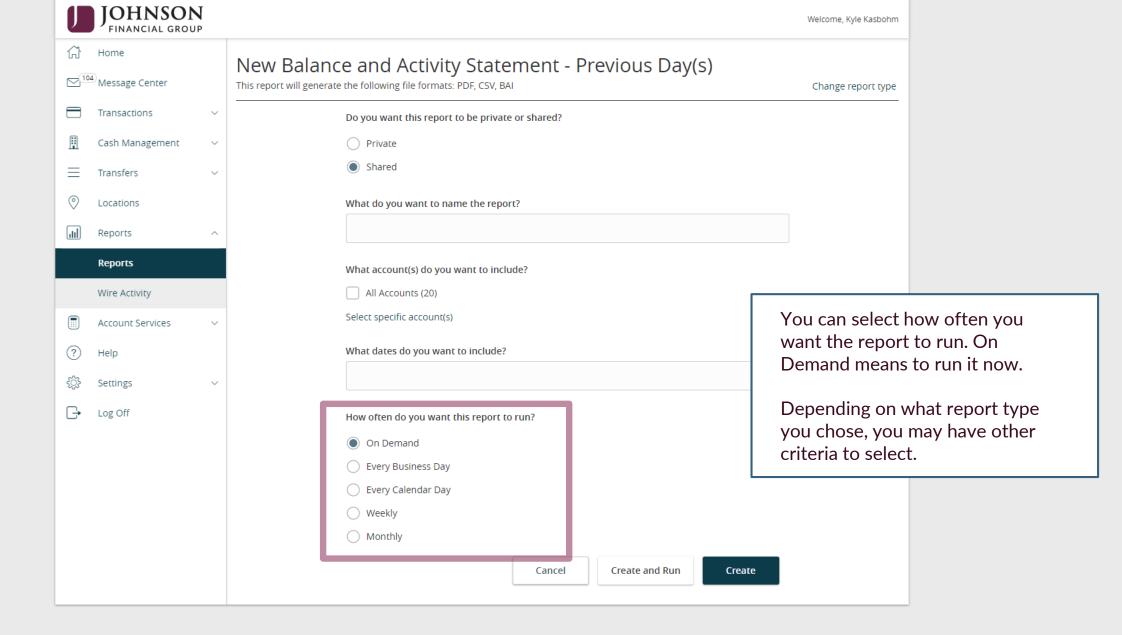

## **Information Reporting**

**Please note,** the Reports function is only available to customers using our corporate level platform of AccessJFG.























### **Balance And Activity Previous**

Report Type: Previous Day Balance Report - Summary and Detail

Report Date: 2020-07-21 to 2020-07-21 (This report is missing some balance information)

Customer: Johnson Commercial Test and Train

Created By: John Doe

Currency: USD

Account(s): 5888-1008411203, 5888-1008315933, 5888-1008320204, 5888-1008404483,

When complete, the report will be available in **PDF** and **CSV**, and **BAI** (for certain report types) output.

#### **SUMMARY**

| Account Number  | Account Name         | Opening Ledger | Credit Count | Credit Amount | Debit Count | Debit Amount | Closing Ledger |
|-----------------|----------------------|----------------|--------------|---------------|-------------|--------------|----------------|
| 5888-1008411203 | PRIVATE BA