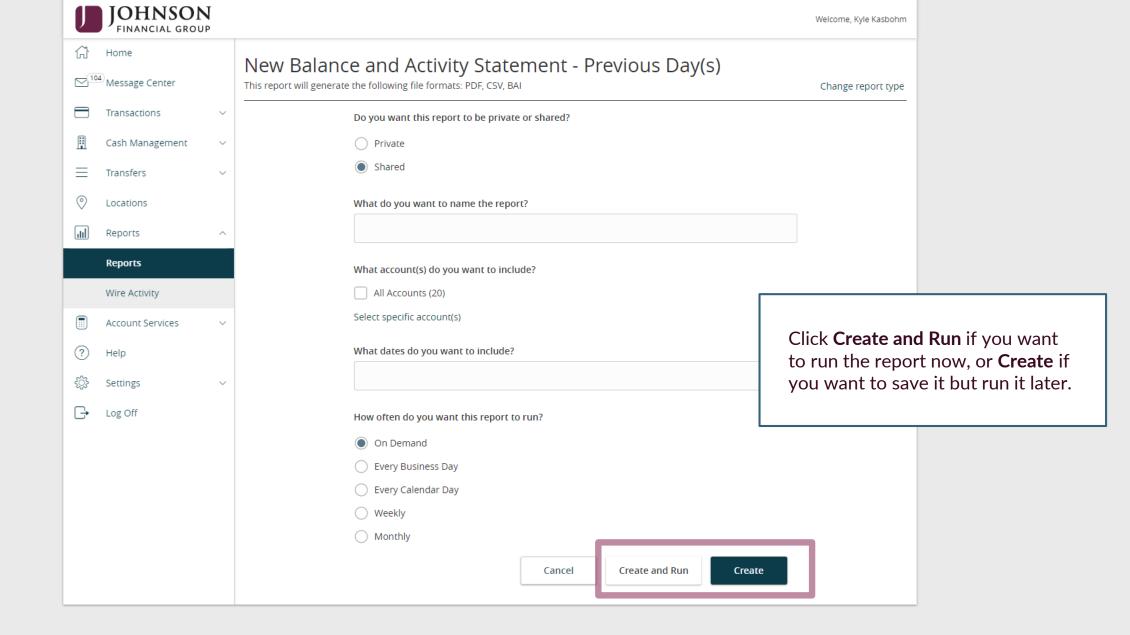

## **Information Reporting**

**Please note,** the Reports function is only available to customers using our corporate level platform of AccessJFG.