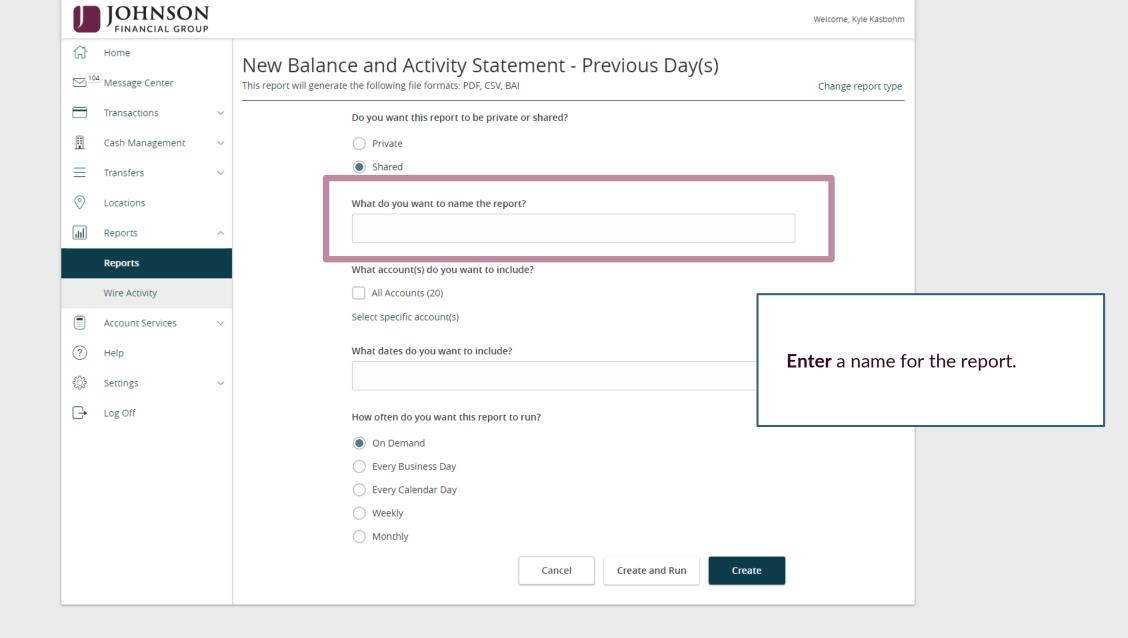

### **Balance And Activity Previous**

Report Type: Previous Day Balance Report - Summary and Detail

Report Date: 2020-07-21 to 2020-07-21 (This report is missing some balance information)

Customer: Johnson Commercial Test and Train

Created By: John Doe

Currency: USD

Account(s): 5888-1008411203, 5888-1008315933, 5888-1008320204, 5888-1008404483,

When complete, the report will be available in **PDF** and **CSV**, and **BAI** (for certain report types) output.