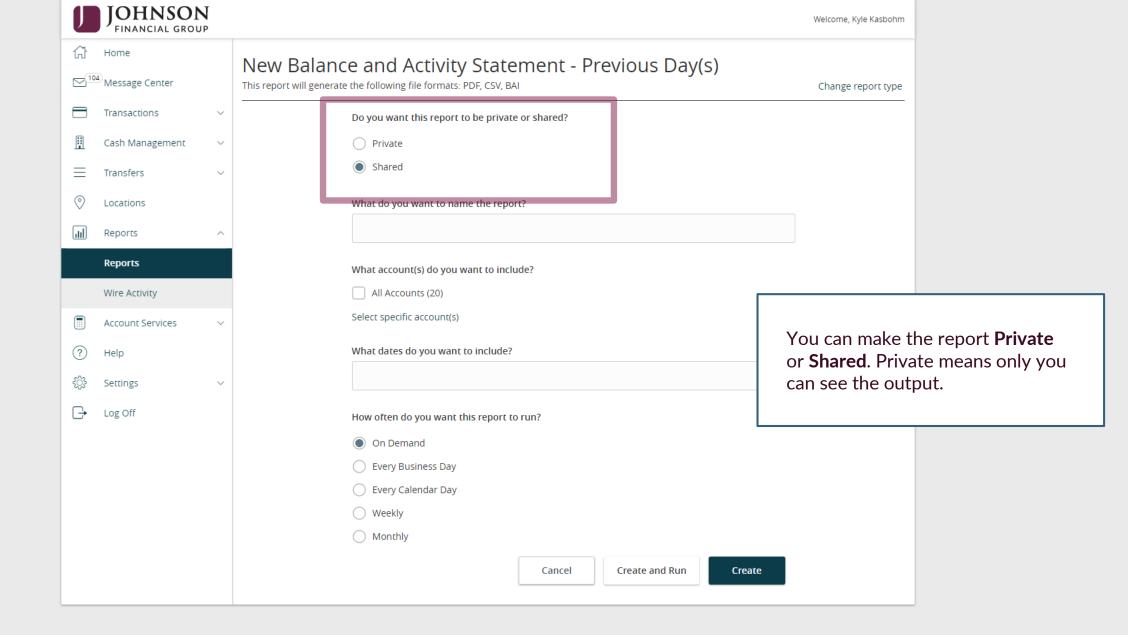

### **Balance And Activity Previous**

Report Type: Previous Day Balance Report - Summary and Detail

Report Date: 2020-07-21 to 2020-07-21 (This report is missing some balance information)

Customer: Johnson Commercial Test and Train

Created By: John Doe

Currency: USD

Account(s): 5888-1008411203, 5888-1008315933, 5888-1008320204, 5888-1008404483,

When complete, the report will be available in **PDF** and **CSV**, and **BAI** (for certain report types) output.