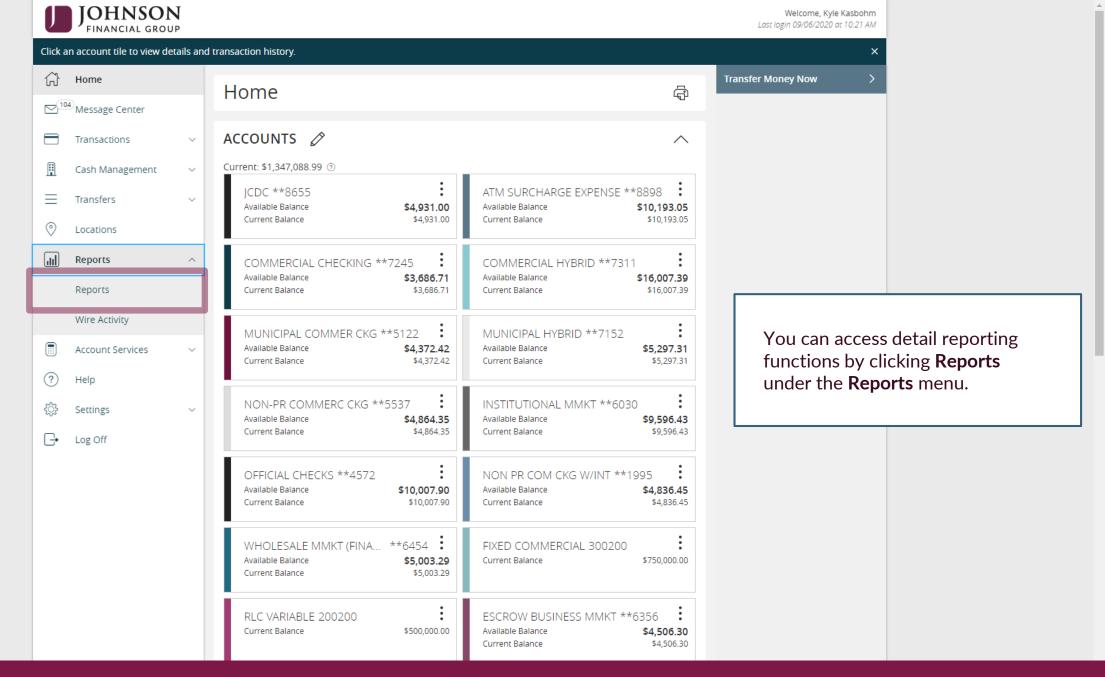

## **Information Reporting**

**Please note,** the Reports function is only available to customers using our corporate level platform of AccessJFG.