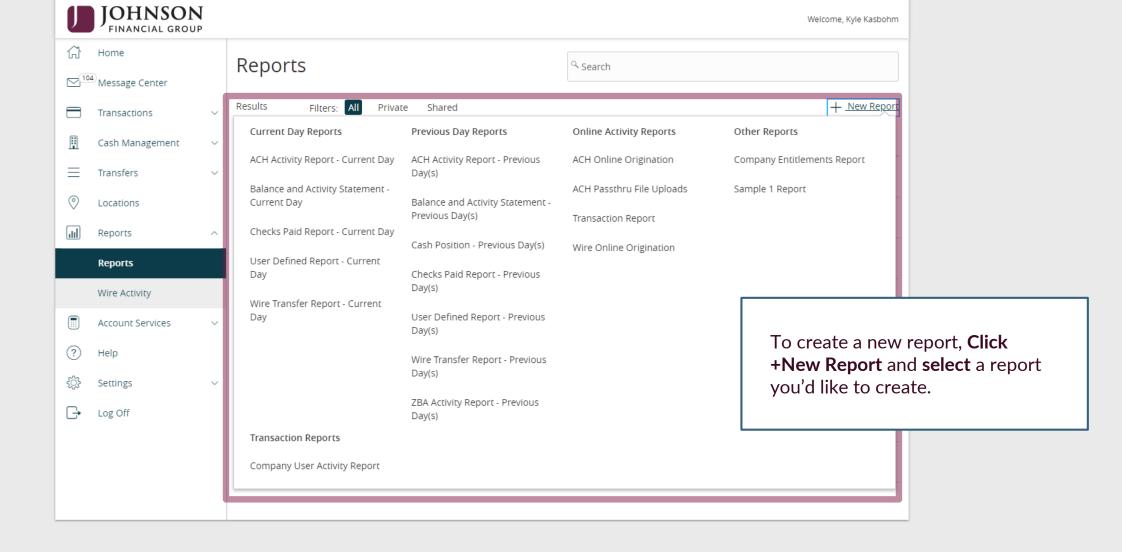

## **Information Reporting**

**Please note,** the Reports function is only available to customers using our corporate level platform of AccessJFG.