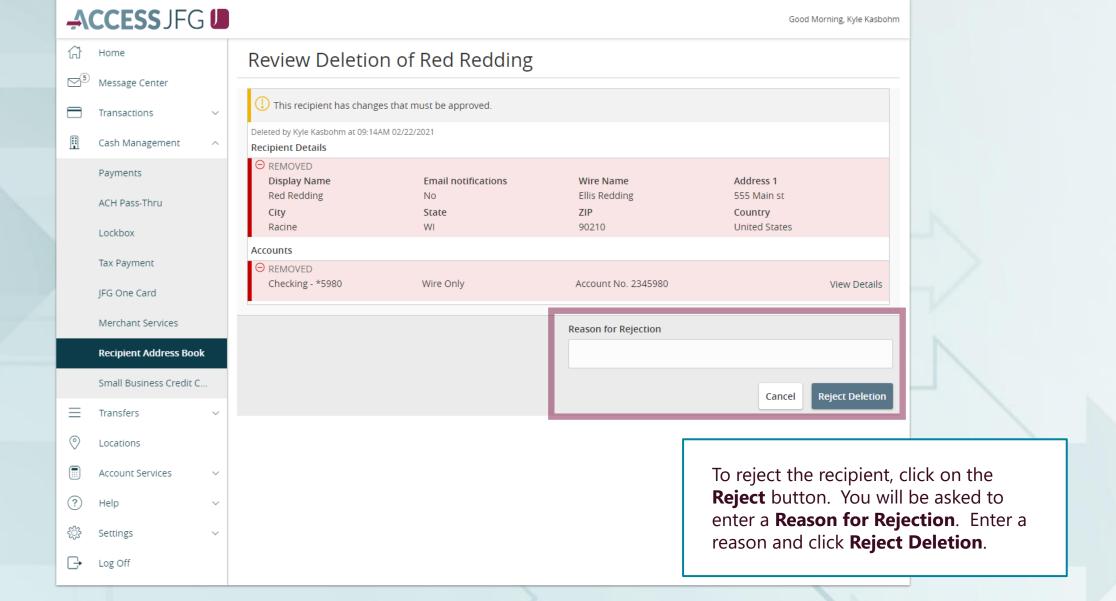

## **Dual Control for Recipients**

Note: this is an optional function of AccessJFG. If you'd like Dual Control for Recipients, please contact your Treasury Management Consultant