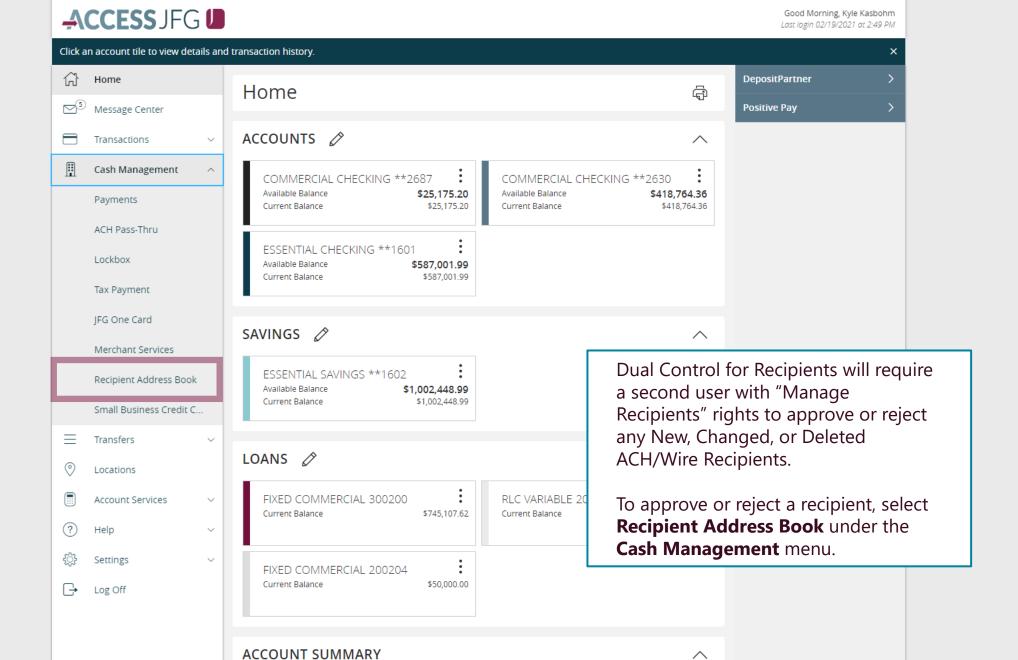

## **Dual Control for Recipients**

Note: this is an optional function of AccessJFG. If you'd like Dual Control for Recipients, please contact your Treasury Management Consultant