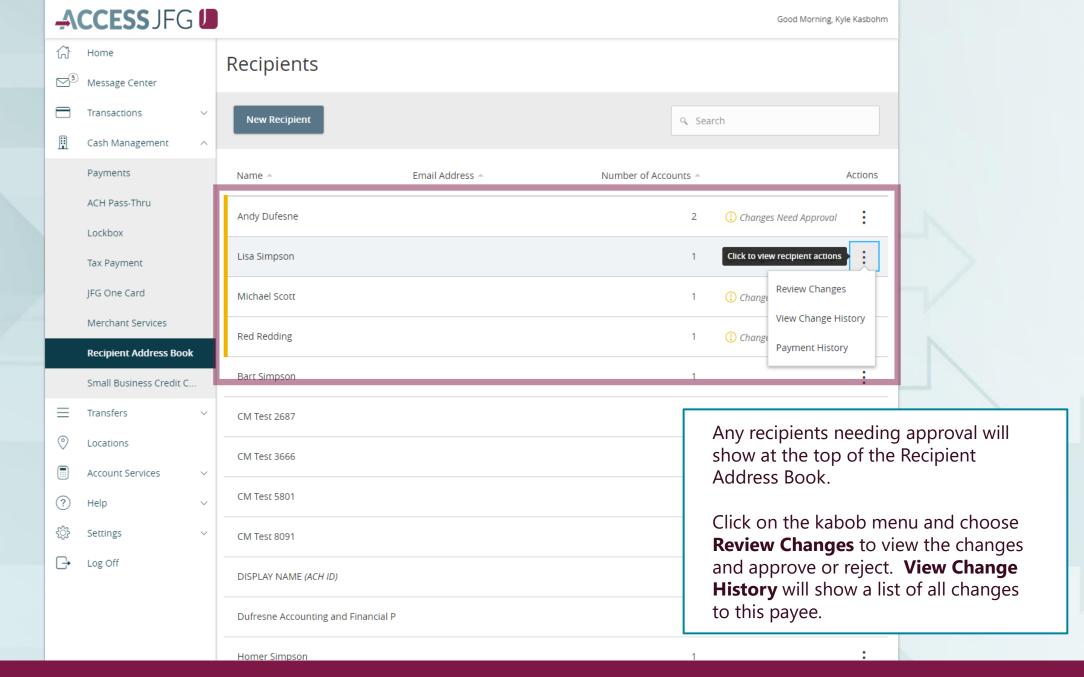

## **Dual Control for Recipients**

Note: this is an optional function of AccessJFG. If you'd like Dual Control for Recipients, please contact your Treasury Management Consultant