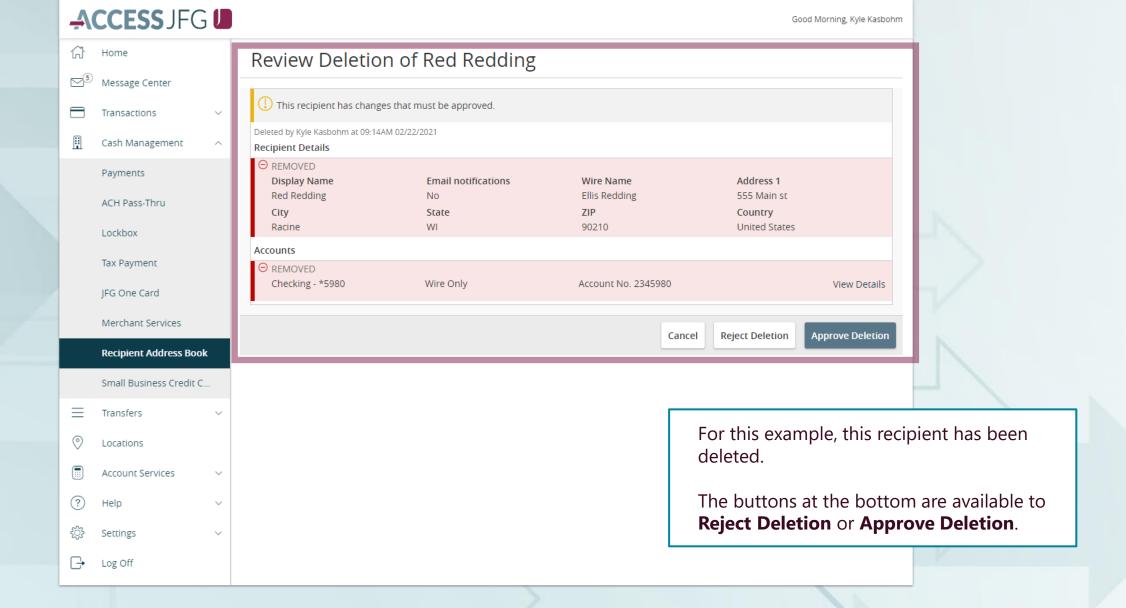

## **Dual Control for Recipients**

Note: this is an optional function of AccessJFG. If you'd like Dual Control for Recipients, please contact your Treasury Management Consultant