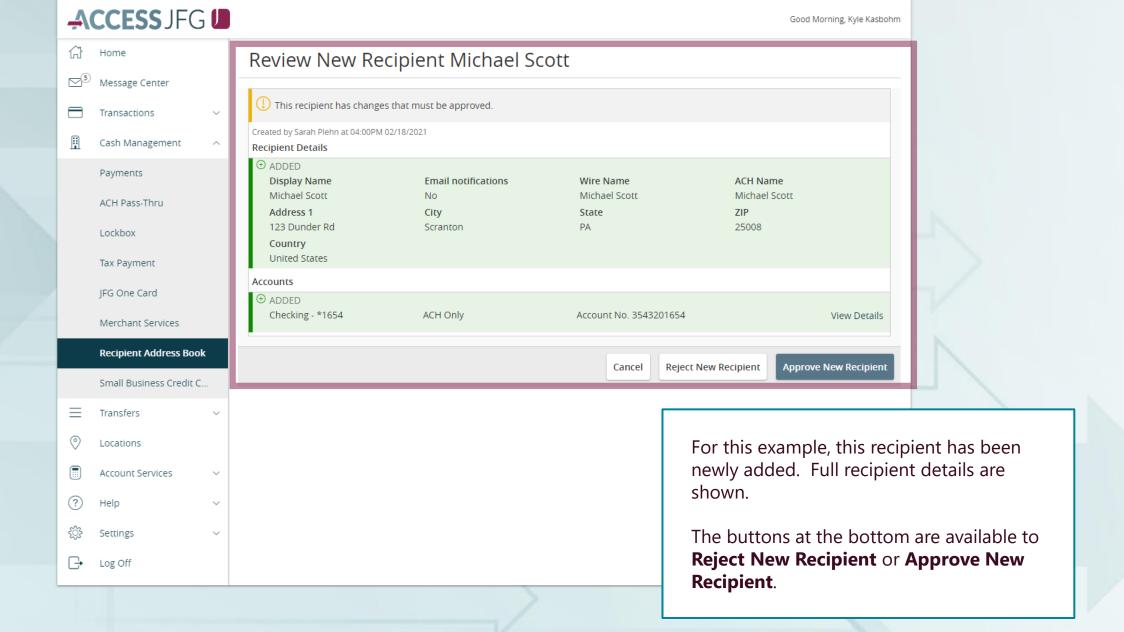

## **Dual Control for Recipients**

Note: this is an optional function of AccessJFG. If you'd like Dual Control for Recipients, please contact your Treasury Management Consultant