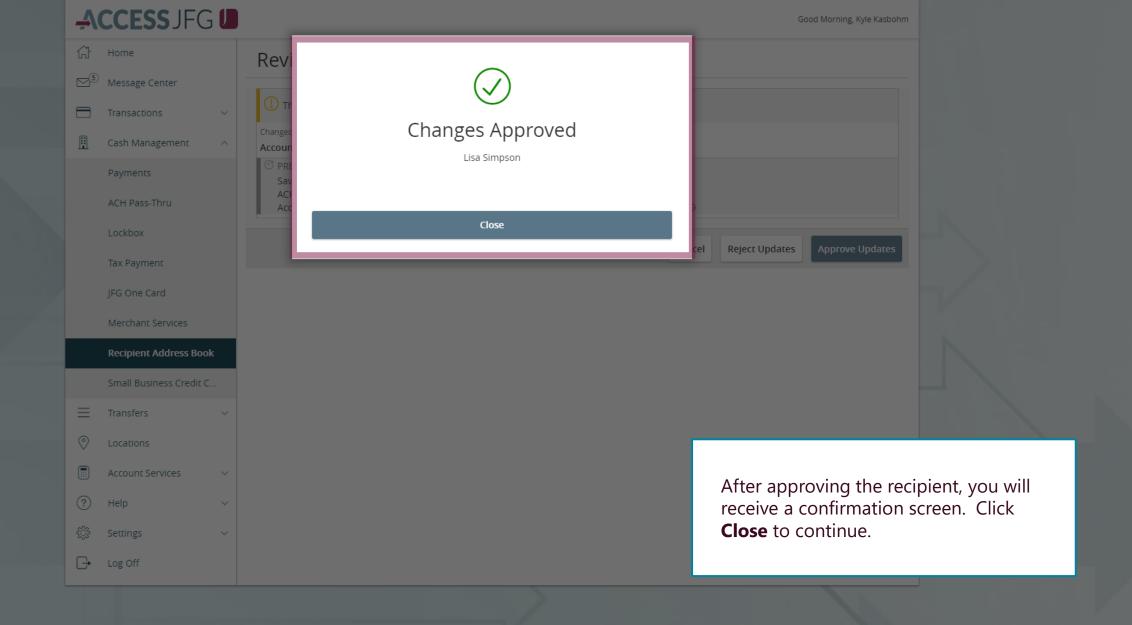

## **Dual Control for Recipients**

Note: this is an optional function of AccessJFG. If you'd like Dual Control for Recipients, please contact your Treasury Management Consultant