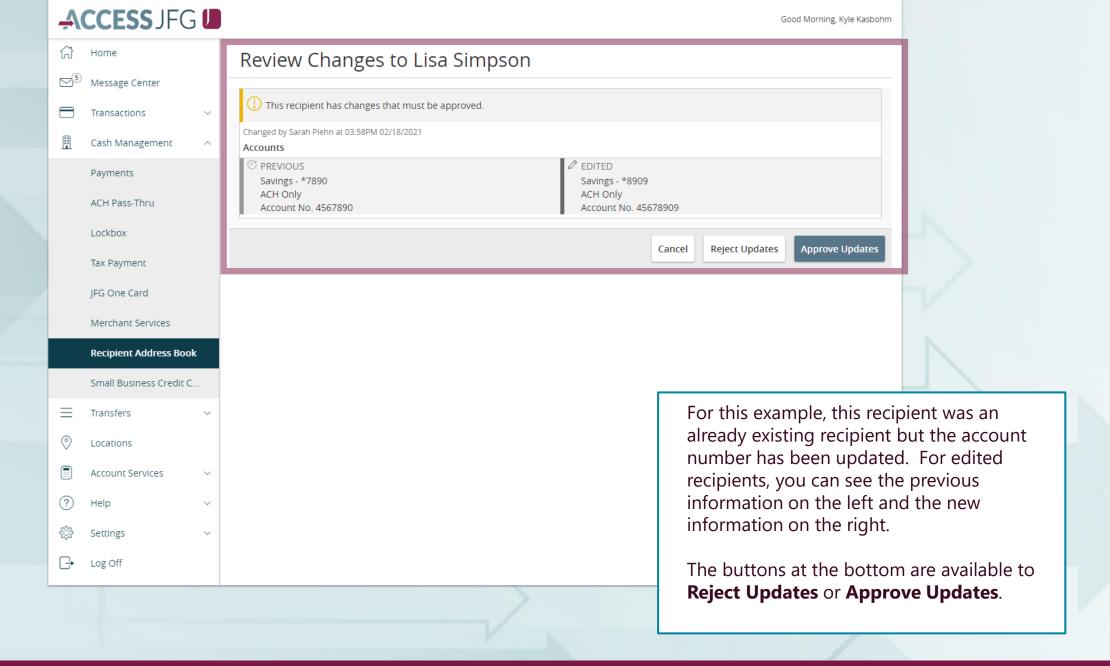

## **Dual Control for Recipients**

Note: this is an optional function of AccessJFG. If you'd like Dual Control for Recipients, please contact your Treasury Management Consultant