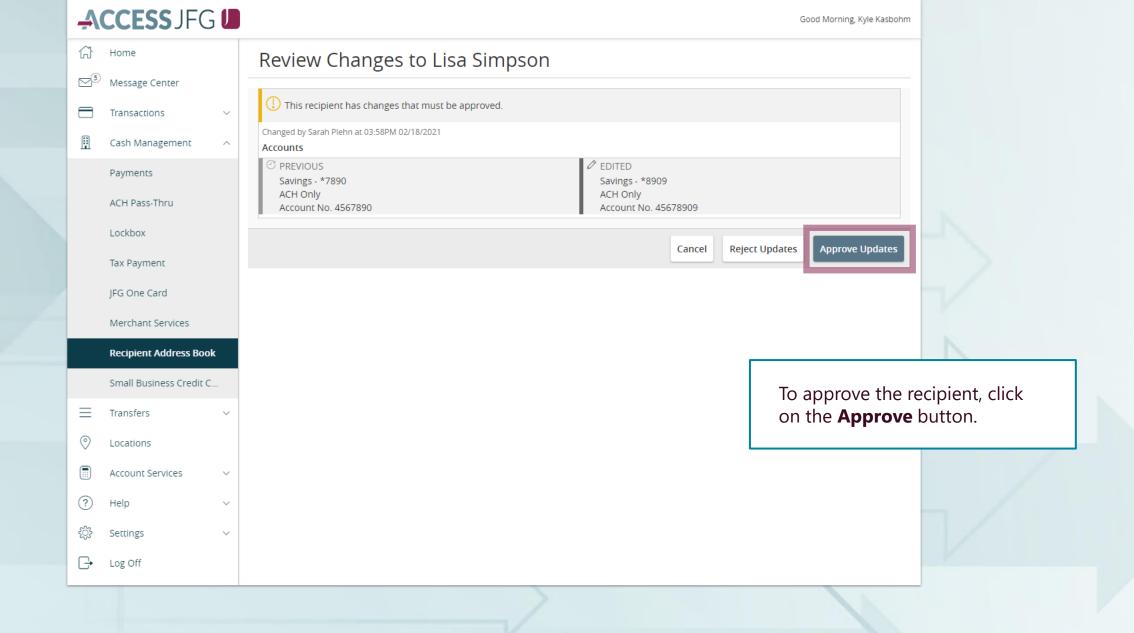

## **Dual Control for Recipients**

Note: this is an optional function of AccessJFG. If you'd like Dual Control for Recipients, please contact your Treasury Management Consultant