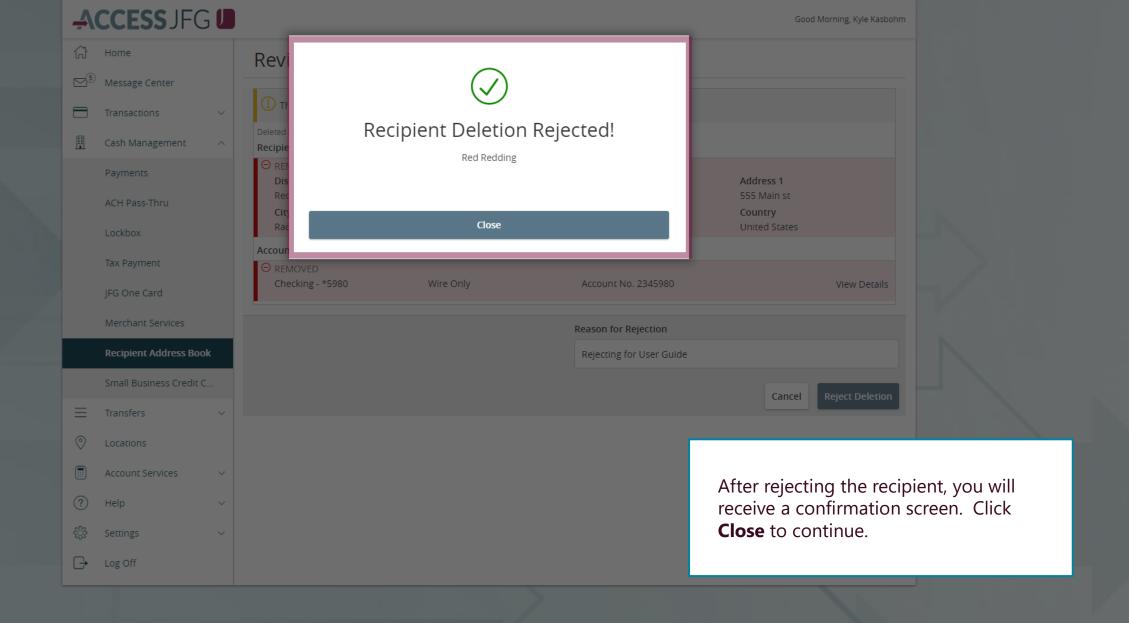

## **Dual Control for Recipients**

Note: this is an optional function of AccessJFG. If you'd like Dual Control for Recipients, please contact your Treasury Management Consultant