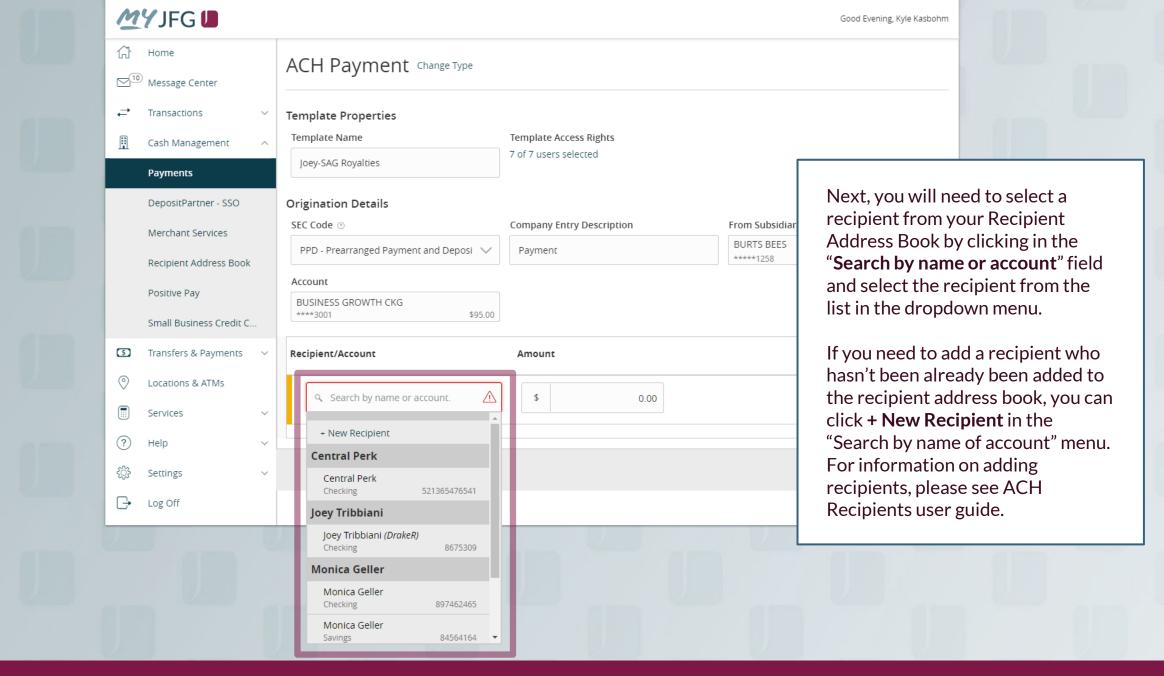

## ACH Payments Using Templates





































menu.

## Thank You

## Additional Resources and Support

For additional resources, including "how-to" guides, please visit our online Client Resources page at <a href="https://www.johnsonfinancialgroup.com/business/cash-management/client-resources/">https://www.johnsonfinancialgroup.com/business/cash-management/client-resources/</a>

If further support is needed, please call our Johnson Customer Support Center at 888.769.3796 (option 1, then option 2), send a message in the MyJFG Message Center to "MyJFG Business – Cash Mgmt Solutions" or by email at <a href="mailto:myjfgbusiness@johnsonfinancialgroup.com">myjfgbusiness@johnsonfinancialgroup.com</a>.

JohnsonFinancialGroup.com