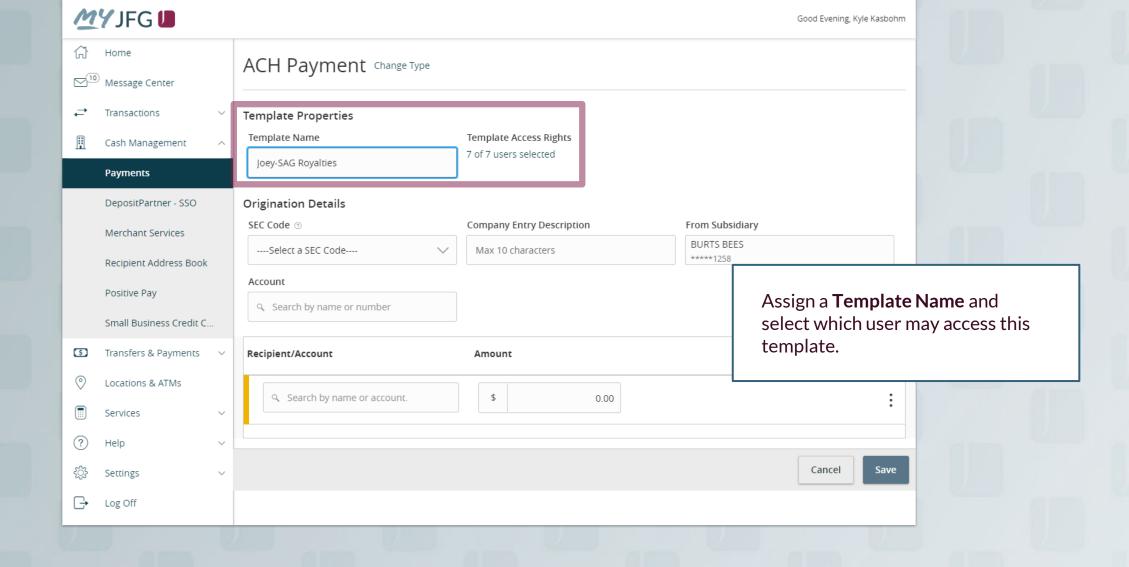

## ACH Payments Using Templates





































menu.

## Thank You

## Additional Resources and Support

For additional resources, including "how-to" guides, please visit our online Client Resources page at <a href="https://www.johnsonfinancialgroup.com/business/cash-management/client-resources/">https://www.johnsonfinancialgroup.com/business/cash-management/client-resources/</a>

If further support is needed, please call our Johnson Customer Support Center at 888.769.3796 (option 1, then option 2), send a message in the MyJFG Message Center to "MyJFG Business – Cash Mgmt Solutions" or by email at <a href="mailto:myjfgbusiness@johnsonfinancialgroup.com">myjfgbusiness@johnsonfinancialgroup.com</a>.

JohnsonFinancialGroup.com