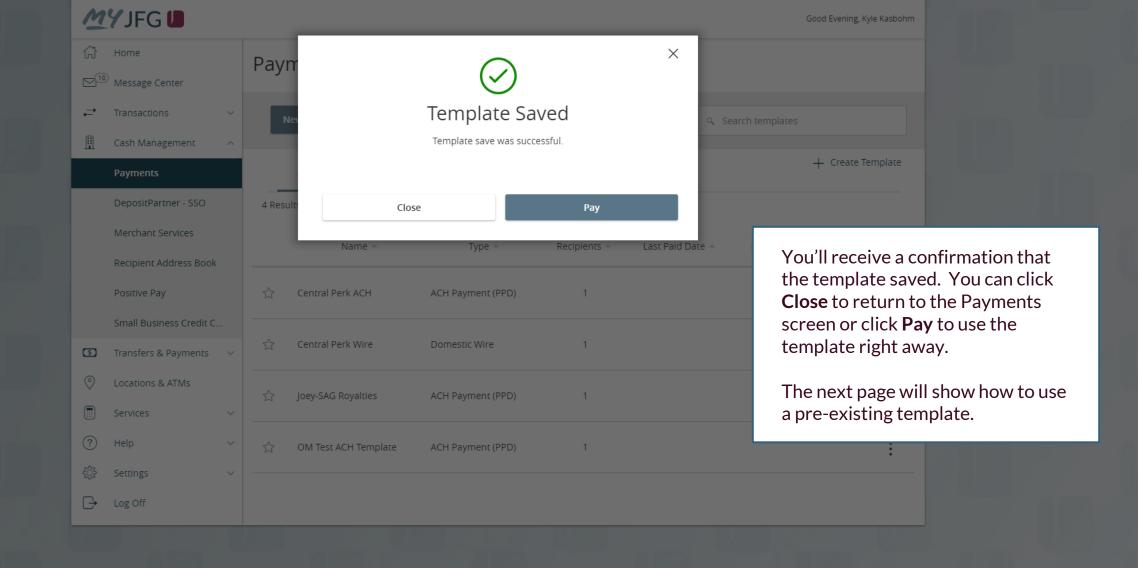

## ACH Payments Using Templates





































menu.

## Thank You

## Additional Resources and Support

For additional resources, including "how-to" guides, please visit our online Client Resources page at <a href="https://www.johnsonfinancialgroup.com/business/cash-management/client-resources/">https://www.johnsonfinancialgroup.com/business/cash-management/client-resources/</a>

If further support is needed, please call our Johnson Customer Support Center at 888.769.3796 (option 1, then option 2), send a message in the MyJFG Message Center to "MyJFG Business – Cash Mgmt Solutions" or by email at <a href="mailto:myjfgbusiness@johnsonfinancialgroup.com">myjfgbusiness@johnsonfinancialgroup.com</a>.

JohnsonFinancialGroup.com