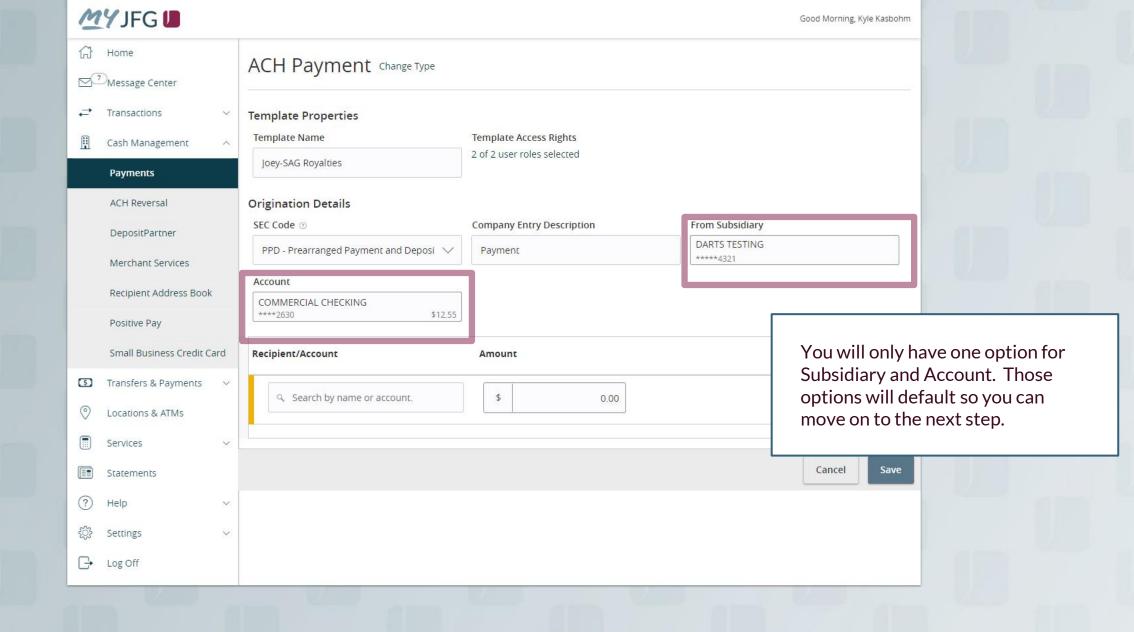

## ACH Payments Using Templates





































menu.

## Thank You

## Additional Resources and Support

For additional resources, including "how-to" guides, please visit our online Client Resources page at <a href="https://www.johnsonfinancialgroup.com/business/cash-management/client-resources/">https://www.johnsonfinancialgroup.com/business/cash-management/client-resources/</a>

If further support is needed, please call our Johnson Customer Support Center at 888.769.3796 (option 1, then option 2), send a message in the MyJFG Message Center to "MyJFG Business – Cash Mgmt Solutions" or by email at <a href="mailto:myjfgbusiness@johnsonfinancialgroup.com">myjfgbusiness@johnsonfinancialgroup.com</a>.

JohnsonFinancialGroup.com