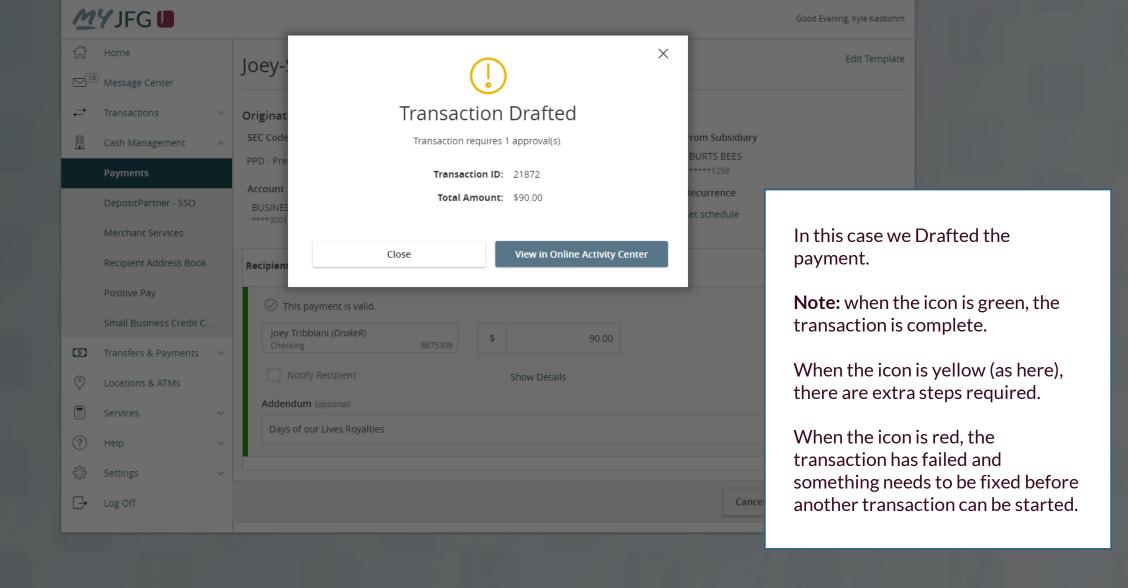

## ACH Payments Using Templates





































menu.

## Thank You

## Additional Resources and Support

For additional resources, including "how-to" guides, please visit our online Client Resources page at <a href="https://www.johnsonfinancialgroup.com/business/cash-management/client-resources/">https://www.johnsonfinancialgroup.com/business/cash-management/client-resources/</a>

If further support is needed, please call our Johnson Customer Support Center at 888.769.3796 (option 1, then option 2), send a message in the MyJFG Message Center to "MyJFG Business – Cash Mgmt Solutions" or by email at <a href="mailto:myjfgbusiness@johnsonfinancialgroup.com">myjfgbusiness@johnsonfinancialgroup.com</a>.

JohnsonFinancialGroup.com