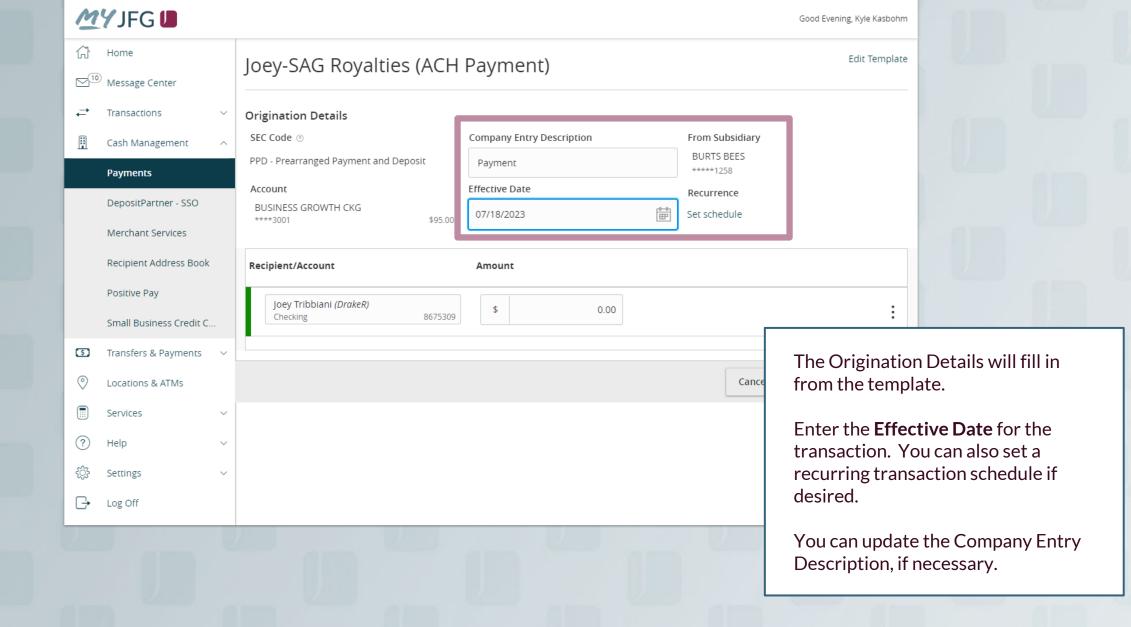

## ACH Payments Using Templates





































menu.

## Thank You

## Additional Resources and Support

For additional resources, including "how-to" guides, please visit our online Client Resources page at <a href="https://www.johnsonfinancialgroup.com/business/cash-management/client-resources/">https://www.johnsonfinancialgroup.com/business/cash-management/client-resources/</a>

If further support is needed, please call our Johnson Customer Support Center at 888.769.3796 (option 1, then option 2), send a message in the MyJFG Message Center to "MyJFG Business – Cash Mgmt Solutions" or by email at <a href="mailto:myjfgbusiness@johnsonfinancialgroup.com">myjfgbusiness@johnsonfinancialgroup.com</a>.

JohnsonFinancialGroup.com