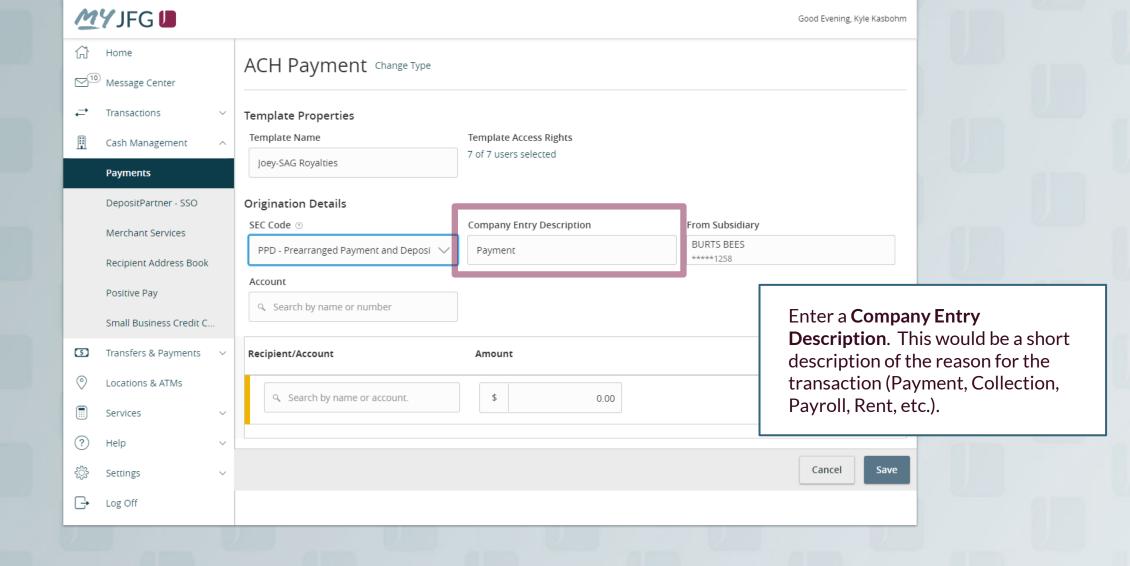

## ACH Payments Using Templates





































menu.

## Thank You

## Additional Resources and Support

For additional resources, including "how-to" guides, please visit our online Client Resources page at <a href="https://www.johnsonfinancialgroup.com/business/cash-management/client-resources/">https://www.johnsonfinancialgroup.com/business/cash-management/client-resources/</a>

If further support is needed, please call our Johnson Customer Support Center at 888.769.3796 (option 1, then option 2), send a message in the MyJFG Message Center to "MyJFG Business – Cash Mgmt Solutions" or by email at <a href="mailto:myjfgbusiness@johnsonfinancialgroup.com">myjfgbusiness@johnsonfinancialgroup.com</a>.

JohnsonFinancialGroup.com