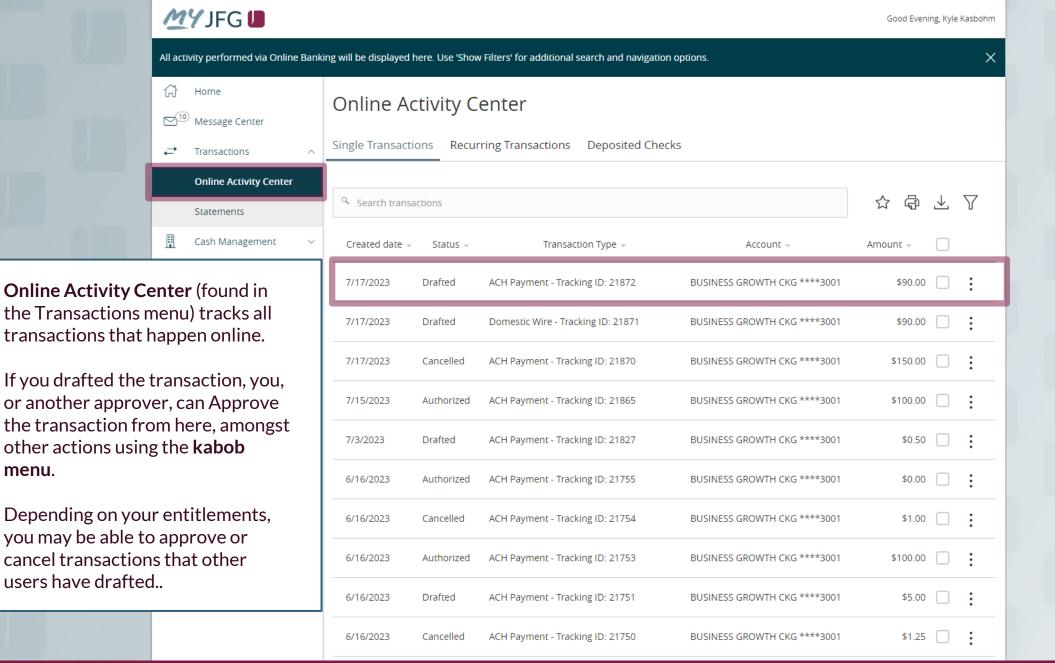

## ACH Payments Using Templates





































menu.

## Thank You

## Additional Resources and Support

For additional resources, including "how-to" guides, please visit our online Client Resources page at <a href="https://www.johnsonfinancialgroup.com/business/cash-management/client-resources/">https://www.johnsonfinancialgroup.com/business/cash-management/client-resources/</a>

If further support is needed, please call our Johnson Customer Support Center at 888.769.3796 (option 1, then option 2), send a message in the MyJFG Message Center to "MyJFG Business – Cash Mgmt Solutions" or by email at <a href="mailto:myjfgbusiness@johnsonfinancialgroup.com">myjfgbusiness@johnsonfinancialgroup.com</a>.

JohnsonFinancialGroup.com