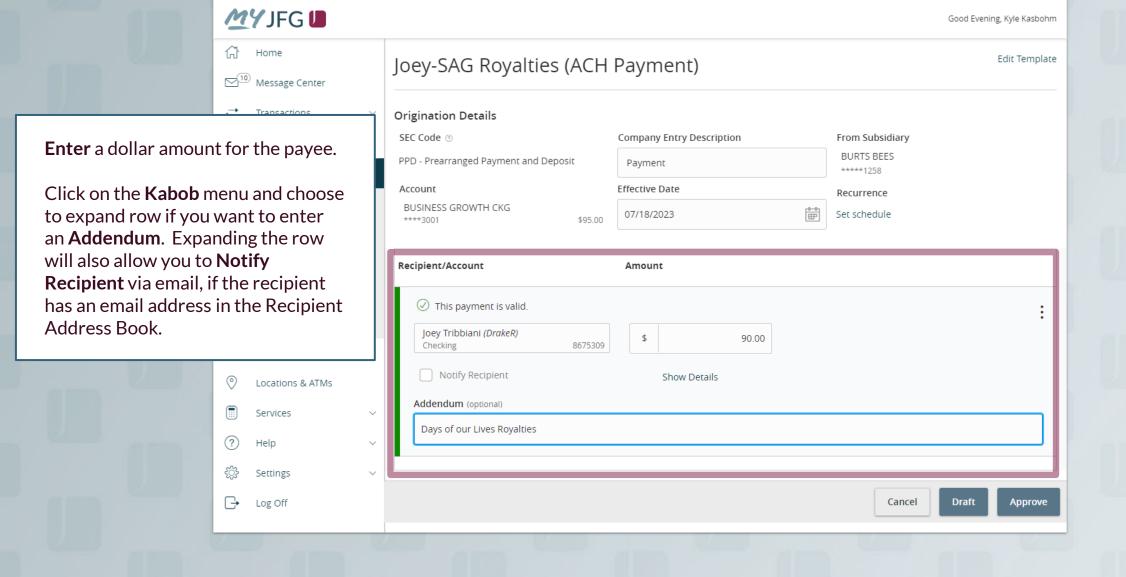

## ACH Payments Using Templates





































menu.

## Thank You

## Additional Resources and Support

For additional resources, including "how-to" guides, please visit our online Client Resources page at <a href="https://www.johnsonfinancialgroup.com/business/cash-management/client-resources/">https://www.johnsonfinancialgroup.com/business/cash-management/client-resources/</a>

If further support is needed, please call our Johnson Customer Support Center at 888.769.3796 (option 1, then option 2), send a message in the MyJFG Message Center to "MyJFG Business – Cash Mgmt Solutions" or by email at <a href="mailto:myjfgbusiness@johnsonfinancialgroup.com">myjfgbusiness@johnsonfinancialgroup.com</a>.

JohnsonFinancialGroup.com