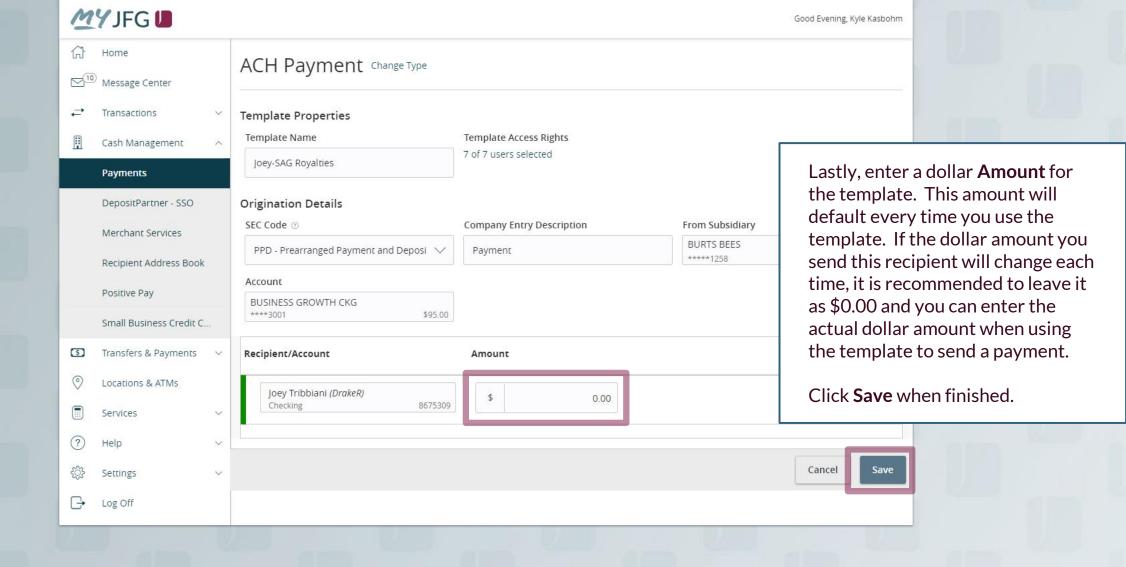

## ACH Payments Using Templates





































menu.

## Thank You

## Additional Resources and Support

For additional resources, including "how-to" guides, please visit our online Client Resources page at <a href="https://www.johnsonfinancialgroup.com/business/cash-management/client-resources/">https://www.johnsonfinancialgroup.com/business/cash-management/client-resources/</a>

If further support is needed, please call our Johnson Customer Support Center at 888.769.3796 (option 1, then option 2), send a message in the MyJFG Message Center to "MyJFG Business – Cash Mgmt Solutions" or by email at <a href="mailto:myjfgbusiness@johnsonfinancialgroup.com">myjfgbusiness@johnsonfinancialgroup.com</a>.

JohnsonFinancialGroup.com