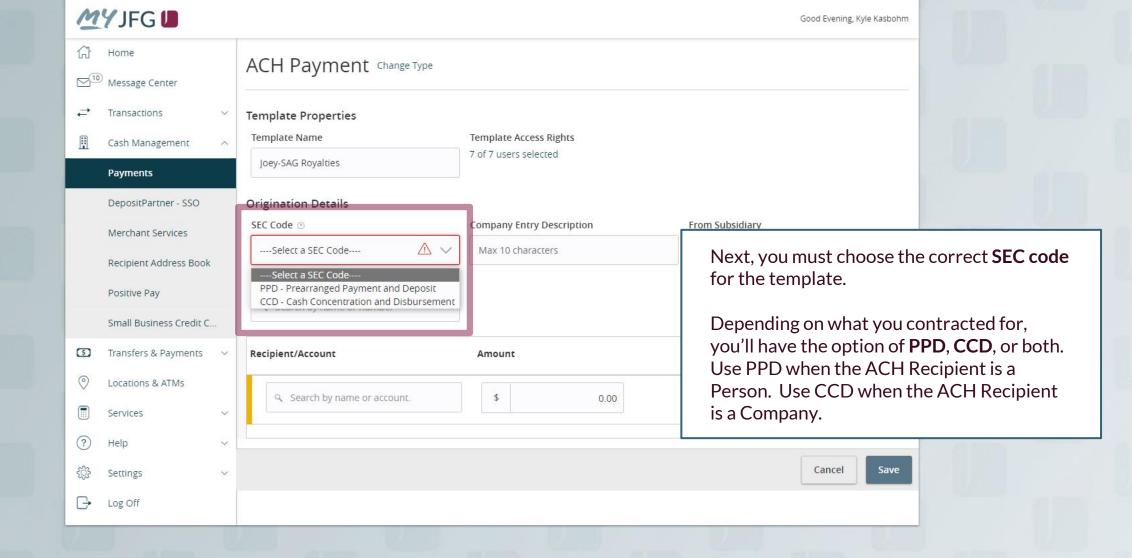

## ACH Payments Using Templates





































menu.

## Thank You

## Additional Resources and Support

For additional resources, including "how-to" guides, please visit our online Client Resources page at <a href="https://www.johnsonfinancialgroup.com/business/cash-management/client-resources/">https://www.johnsonfinancialgroup.com/business/cash-management/client-resources/</a>

If further support is needed, please call our Johnson Customer Support Center at 888.769.3796 (option 1, then option 2), send a message in the MyJFG Message Center to "MyJFG Business – Cash Mgmt Solutions" or by email at <a href="mailto:myjfgbusiness@johnsonfinancialgroup.com">myjfgbusiness@johnsonfinancialgroup.com</a>.

JohnsonFinancialGroup.com