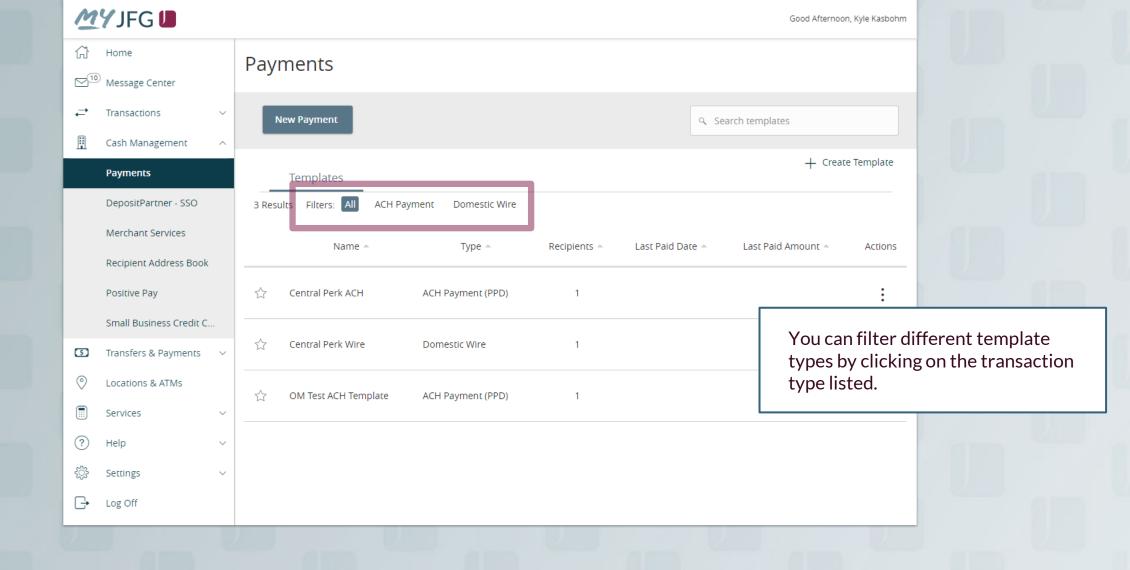

## ACH Payments Using Templates





































menu.

## Thank You

## Additional Resources and Support

For additional resources, including "how-to" guides, please visit our online Client Resources page at <a href="https://www.johnsonfinancialgroup.com/business/cash-management/client-resources/">https://www.johnsonfinancialgroup.com/business/cash-management/client-resources/</a>

If further support is needed, please call our Johnson Customer Support Center at 888.769.3796 (option 1, then option 2), send a message in the MyJFG Message Center to "MyJFG Business – Cash Mgmt Solutions" or by email at <a href="mailto:myjfgbusiness@johnsonfinancialgroup.com">myjfgbusiness@johnsonfinancialgroup.com</a>.

JohnsonFinancialGroup.com