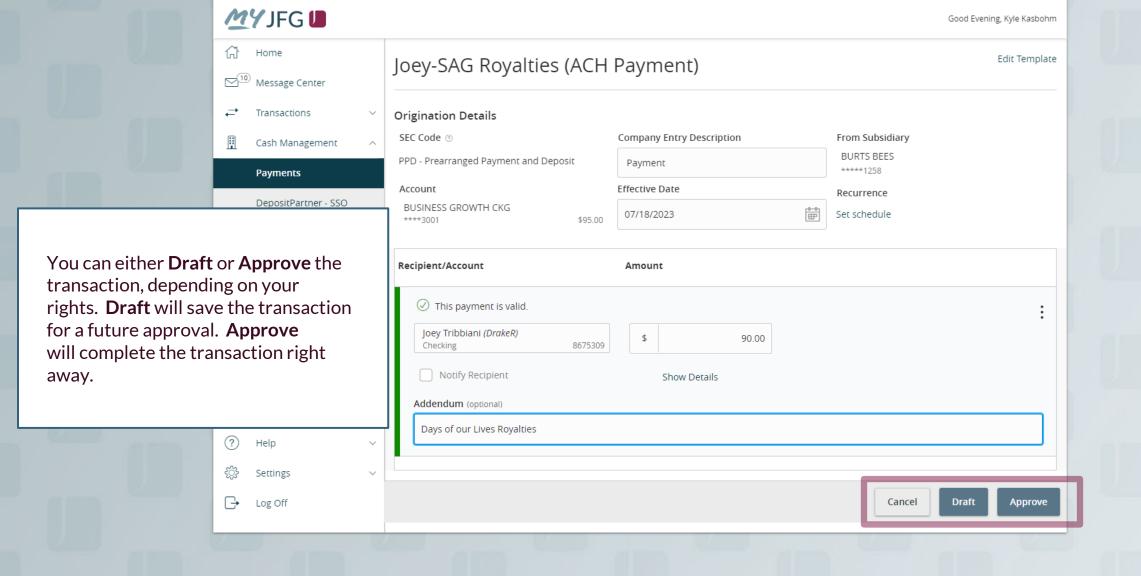

## ACH Payments Using Templates





































menu.

## Thank You

## Additional Resources and Support

For additional resources, including "how-to" guides, please visit our online Client Resources page at <a href="https://www.johnsonfinancialgroup.com/business/cash-management/client-resources/">https://www.johnsonfinancialgroup.com/business/cash-management/client-resources/</a>

If further support is needed, please call our Johnson Customer Support Center at 888.769.3796 (option 1, then option 2), send a message in the MyJFG Message Center to "MyJFG Business – Cash Mgmt Solutions" or by email at <a href="mailto:myjfgbusiness@johnsonfinancialgroup.com">myjfgbusiness@johnsonfinancialgroup.com</a>.

JohnsonFinancialGroup.com