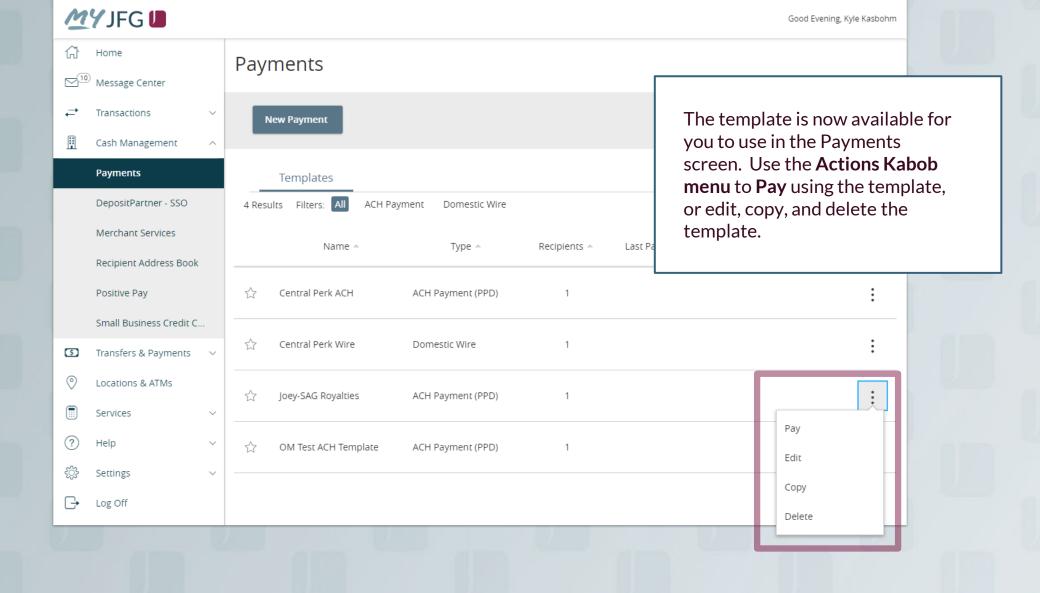

## ACH Payments Using Templates





































menu.

## Thank You

## Additional Resources and Support

For additional resources, including "how-to" guides, please visit our online Client Resources page at <a href="https://www.johnsonfinancialgroup.com/business/cash-management/client-resources/">https://www.johnsonfinancialgroup.com/business/cash-management/client-resources/</a>

If further support is needed, please call our Johnson Customer Support Center at 888.769.3796 (option 1, then option 2), send a message in the MyJFG Message Center to "MyJFG Business – Cash Mgmt Solutions" or by email at <a href="mailto:myjfgbusiness@johnsonfinancialgroup.com">myjfgbusiness@johnsonfinancialgroup.com</a>.

JohnsonFinancialGroup.com