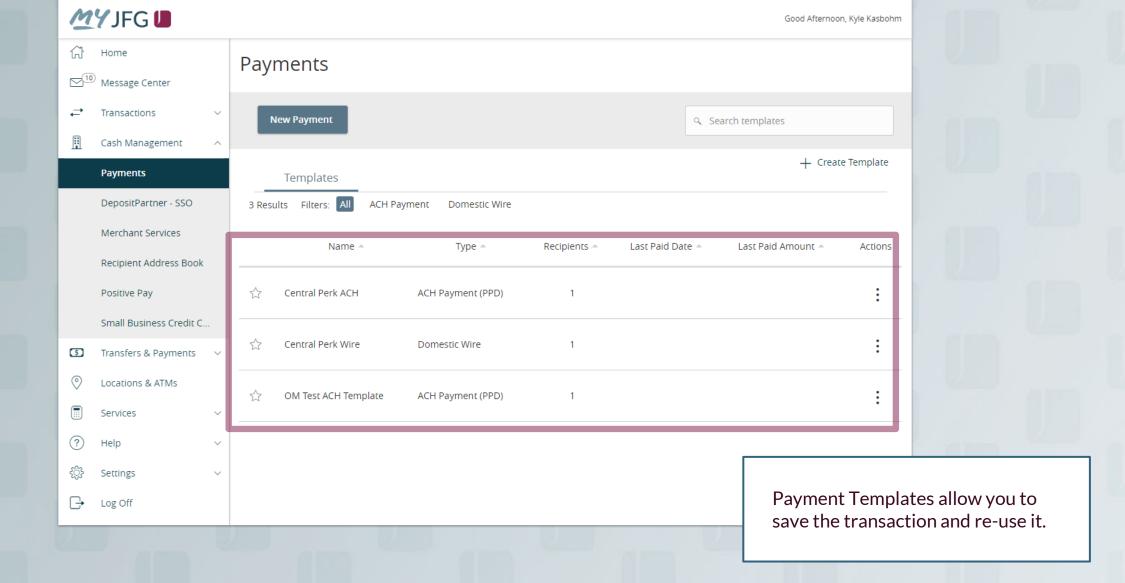

## ACH Payments Using Templates





































menu.

## Thank You

## Additional Resources and Support

For additional resources, including "how-to" guides, please visit our online Client Resources page at <a href="https://www.johnsonfinancialgroup.com/business/cash-management/client-resources/">https://www.johnsonfinancialgroup.com/business/cash-management/client-resources/</a>

If further support is needed, please call our Johnson Customer Support Center at 888.769.3796 (option 1, then option 2), send a message in the MyJFG Message Center to "MyJFG Business – Cash Mgmt Solutions" or by email at <a href="mailto:myjfgbusiness@johnsonfinancialgroup.com">myjfgbusiness@johnsonfinancialgroup.com</a>.

JohnsonFinancialGroup.com