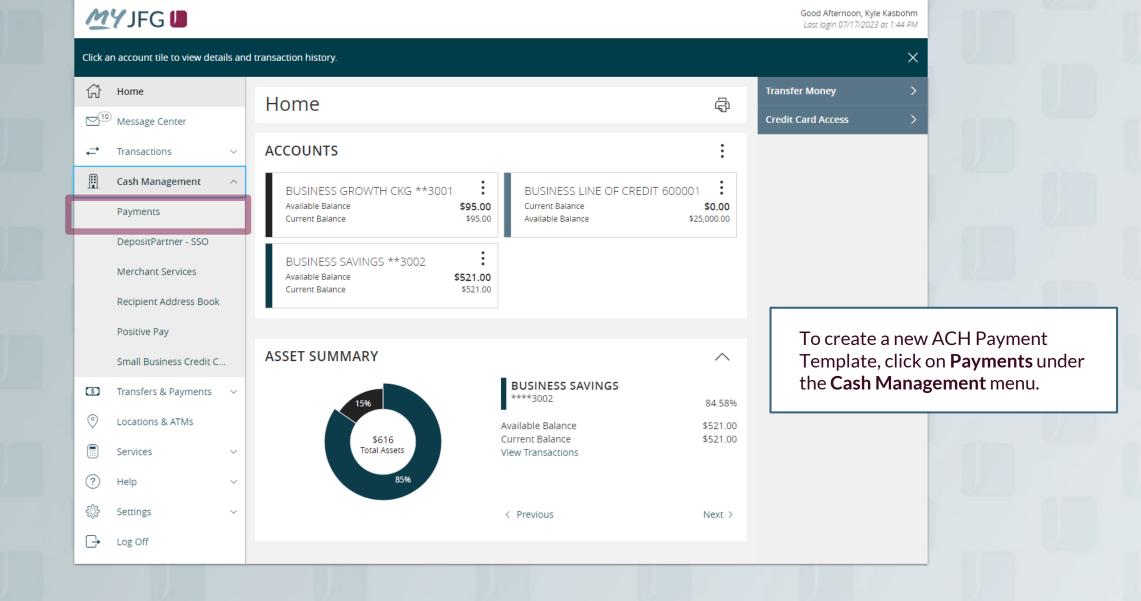

## ACH Payments Using Templates





































menu.

## Thank You

## Additional Resources and Support

For additional resources, including "how-to" guides, please visit our online Client Resources page at <a href="https://www.johnsonfinancialgroup.com/business/cash-management/client-resources/">https://www.johnsonfinancialgroup.com/business/cash-management/client-resources/</a>

If further support is needed, please call our Johnson Customer Support Center at 888.769.3796 (option 1, then option 2), send a message in the MyJFG Message Center to "MyJFG Business – Cash Mgmt Solutions" or by email at <a href="mailto:myjfgbusiness@johnsonfinancialgroup.com">myjfgbusiness@johnsonfinancialgroup.com</a>.

JohnsonFinancialGroup.com