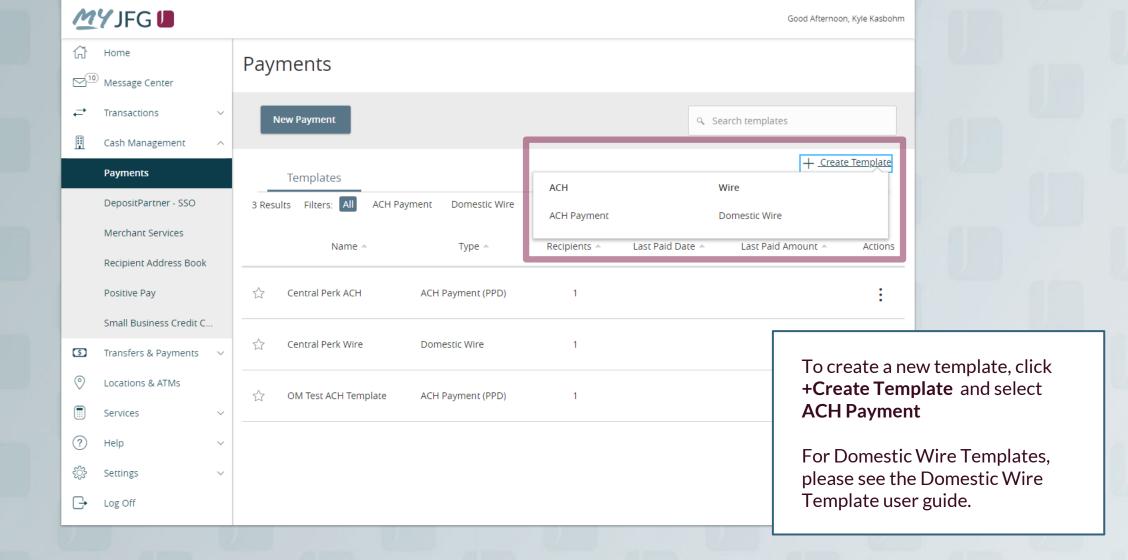

## ACH Payments Using Templates





































menu.

## Thank You

## Additional Resources and Support

For additional resources, including "how-to" guides, please visit our online Client Resources page at <a href="https://www.johnsonfinancialgroup.com/business/cash-management/client-resources/">https://www.johnsonfinancialgroup.com/business/cash-management/client-resources/</a>

If further support is needed, please call our Johnson Customer Support Center at 888.769.3796 (option 1, then option 2), send a message in the MyJFG Message Center to "MyJFG Business – Cash Mgmt Solutions" or by email at <a href="mailto:myjfgbusiness@johnsonfinancialgroup.com">myjfgbusiness@johnsonfinancialgroup.com</a>.

JohnsonFinancialGroup.com