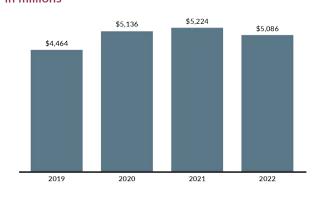

Supporting You From a Position of Strength

Johnson Financial Group has built a strong capital base to ensure we can meet your needs today and in the future.

Total Bank Deposits in millions